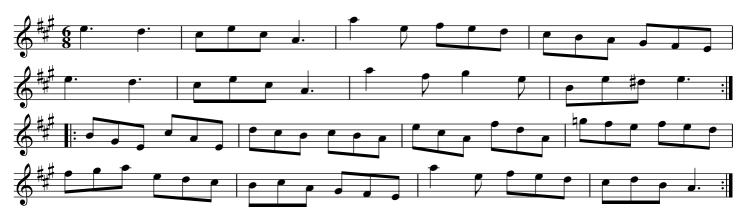

#### The Shipwreck. THO5.006

The 1st Lady set to the 2nd Gent: and turn the 3rd ./. Frist Gent: do the same ./:

Lead down the middle and up again :/. La Pousset :/: