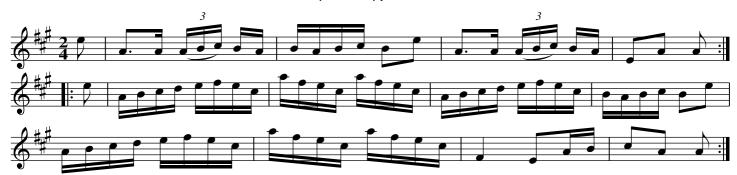

### Tipling John. THO5.003

The 1st Couple set to the 2nd Lady and hands 3 around ./. The same to the 2nd Gent ./:Lead down the middle, up again and cast off :/. Allemand with your partner :/:

The Country Attorney. THO5.004