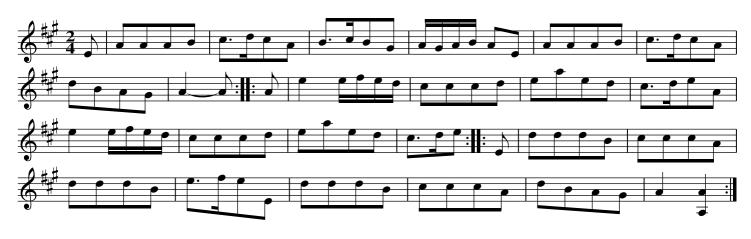

### The Coquet. THO5.005

Tree Ladies go round the three Gents ./:
Three Gents round the three Ladies :/.
Lead down the middle, up again and cast off ./:
Allemand with your partner :/:

#### The Shipwreck. THO5.006

The 1st Lady set to the 2nd Gent: and turn the 3rd ./. Frist Gent: do the same ./:

Lead down the middle and up again :/. La Pousset :/: