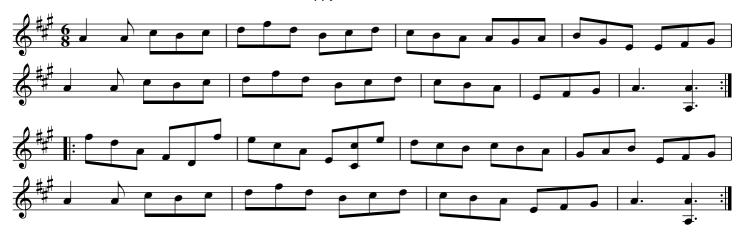

### Tipling John. THO5.003

The 1st Couple set to the 2nd Lady and hands 3 around ./. The same to the 2nd Gent ./:Lead down the middle, up again and cast off :/. Allemand with your partner :/:

The Country Attorney. THO5.004

The 1st and 2nd couples change sides and back again ./. Lead down the middle and up again and cast off ./: Allemand with your partner :/. Hands six round :/: