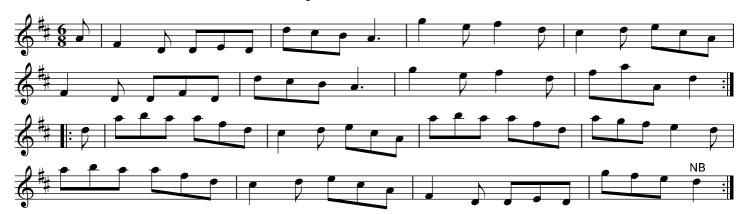

The 1st and 2nd couples change sides and back again ./. Lead down the middle and up again and cast off ./: Allemand with your partner :/. Hands six round :/: