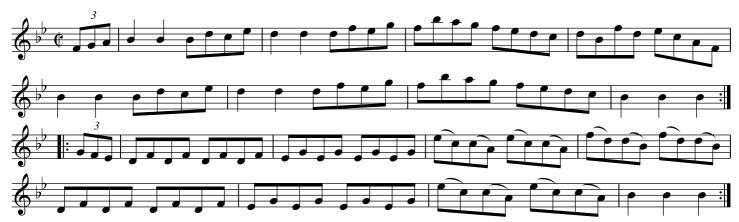

#### THOMPSON'S COMPLEAT COLLECTION OF 200 FAVORITE COUNTRY DANCES, Vol.5

Performed at Court, Bath, Tunbridge and All Public Assemblies
With Proper Figures and Drections to Each Tune

Set For The Violin, German Flute & Hautboy. Pr 3s6d