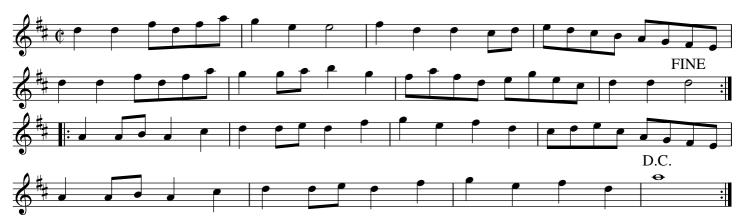

The 1st and 2nd couples change sides and back again ./. Lead down the middle and up again and cast off ./: Allemand with your partner :/. Hands six round :/: