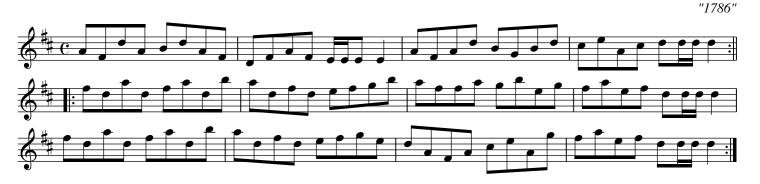

Printed for Saml., Ann & Peter Thompson at 75 St.Paul's Churchyard, London where may be had the Yearly Dances and Minuets

La Belle Catherine, THO5,001

Foot all four and change sides ./. The same back in ./: Lead down the middle, up again, cast off and bow to your partner :/. hands around at the bottom and bow to your partner: right and left at the top :/: