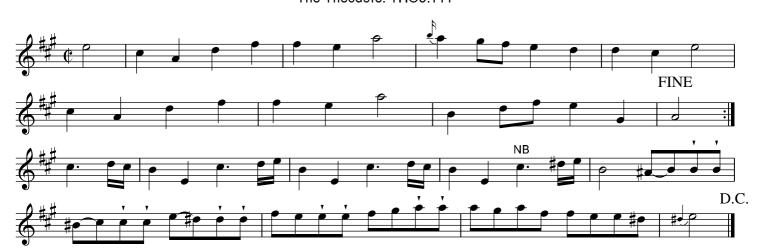

### A Trip to Bermondsey Spa. THO5.053

The 1st and 2nd Couples change sides and back again ./.

The 3rd Couple Pomenade round ./:

Lead down the middle, up again and cast off:/.

Allemand with your partner:/:

### Tunbridge Castle. THO5.054

The 1st Couple Allemand ./. the 2nd Couple do the same ./: Promenade three Couples round :/.

the 1st & 2nd Couple Pousset:/:

Peter Dunk \_ Village Music Project