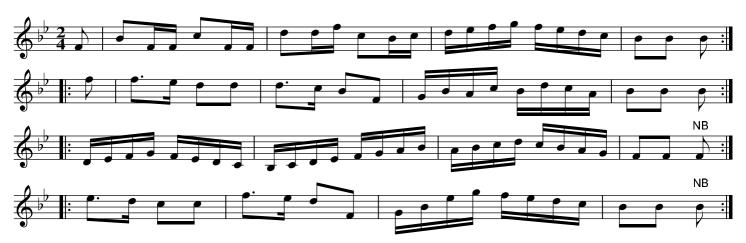

Printed for Saml., Ann & Peter Thompson at 75 St.Paul's Churchyard, London where may be had the Yearly Dances and Minuets

La Belle Catherine, THO5,001

Foot all four and change sides ./. The same back in ./: Lead down the middle, up again, cast off and bow to your partner :/. hands around at the bottom and bow to your partner: right and left at the top :/: