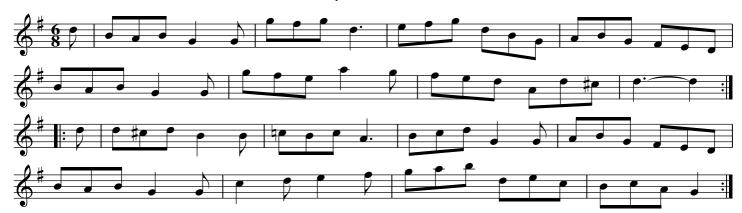

Cast off one couple and turn ./. up again and turn ./: Lead down two Couple, up again and cast off :/. Hands 4 around at the bottom, right and left at the top :/:

### Tipling John. THO5.003

The 1st Couple set to the 2nd Lady and hands 3 around ./. The same to the 2nd Gent ./:Lead down the middle, up again and cast off :/. Allemand with your partner :/:

The Country Attorney. THO5.004