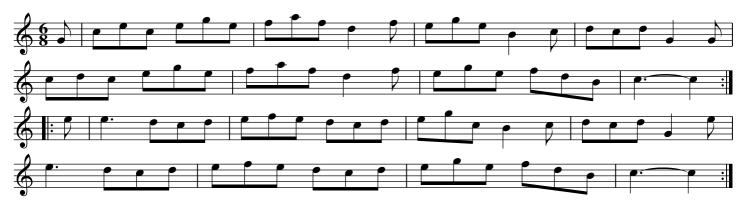

Printed for Saml., Ann & Peter Thompson at 75 St.Paul's Churchyard, London where may be had the Yearly Dances and Minuets

La Belle Catherine, THO5,001

Foot all four and change sides ./. The same back in ./: Lead down the middle, up again, cast off and bow to your partner :/. hands around at the bottom and bow to your partner: right and left at the top :/: