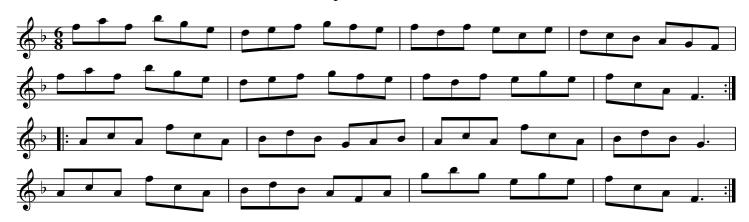

### Tipling John. THO5.003

The 1st Couple set to the 2nd Lady and hands 3 around ./. The same to the 2nd Gent ./:Lead down the middle, up again and cast off :/. Allemand with your partner :/:

The Country Attorney. THO5.004