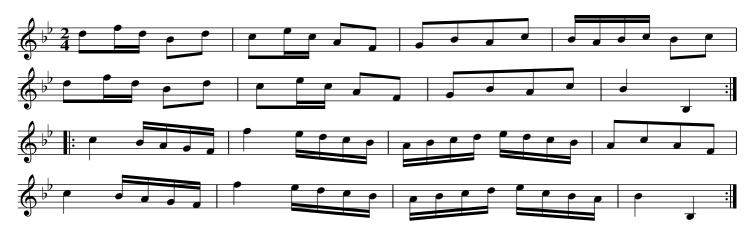

### Tipling John. THO5.003

The 1st Couple set to the 2nd Lady and hands 3 around ./. The same to the 2nd Gent ./:Lead down the middle, up again and cast off :/. Allemand with your partner :/:

The Country Attorney. THO5.004