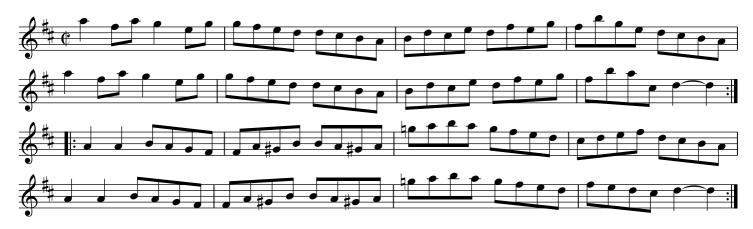

### Tipling John. THO5.003

The 1st Couple set to the 2nd Lady and hands 3 around ./. The same to the 2nd Gent ./:Lead down the middle, up again and cast off :/. Allemand with your partner :/:

The Country Attorney. THO5.004