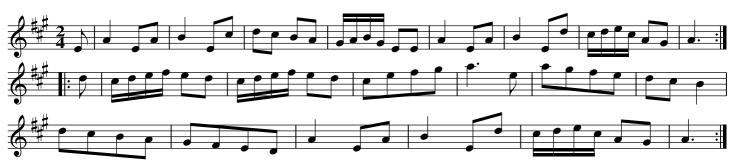

### The Coquet. THO5.005

Tree Ladies go round the three Gents ./:
Three Gents round the three Ladies :/.
Lead down the middle, up again and cast off ./:
Allemand with your partner :/: