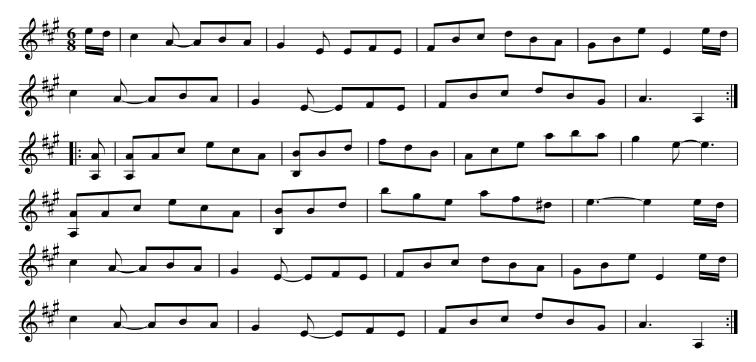

The 1st and 2nd couples change sides and back again ./. Lead down the middle and up again and cast off ./: Allemand with your partner :/. Hands six round :/: