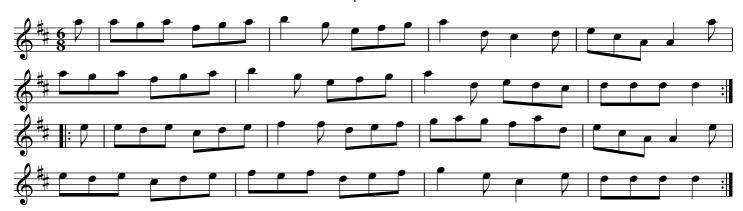

The 1st and 2nd couples change sides and back again ./. Lead down the middle and up again and cast off ./: Allemand with your partner :/. Hands six round :/:

### The Coquet. THO5.005

Tree Ladies go round the three Gents ./:
Three Gents round the three Ladies :/.
Lead down the middle, up again and cast off ./:
Allemand with your partner :/: