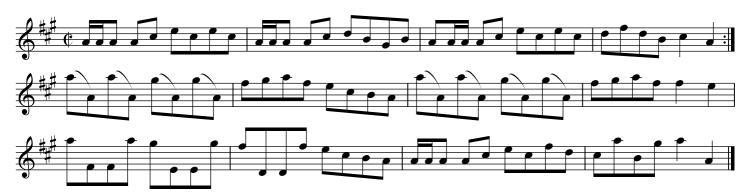

### The Coquet. THO5.005

Tree Ladies go round the three Gents ./:
Three Gents round the three Ladies :/.
Lead down the middle, up again and cast off ./:
Allemand with your partner :/: