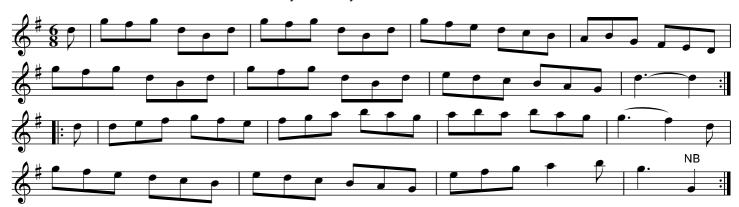

### The Coquet. THO5.005

Tree Ladies go round the three Gents ./:
Three Gents round the three Ladies :/.
Lead down the middle, up again and cast off ./:
Allemand with your partner :/:

#### The Shipwreck. THO5.006

The 1st Lady set to the 2nd Gent: and turn the 3rd ./. Frist Gent: do the same ./:

Lead down the middle and up again :/. La Pousset :/: