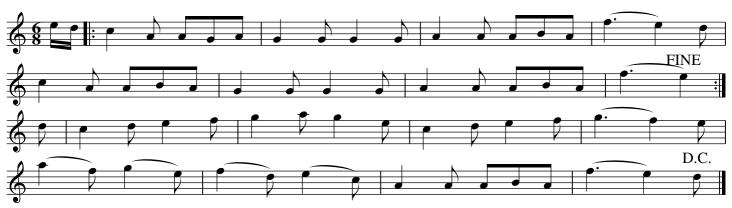

The 1st and 2nd couples change sides and back again ./. Lead down the middle and up again and cast off ./: Allemand with your partner :/. Hands six round :/: