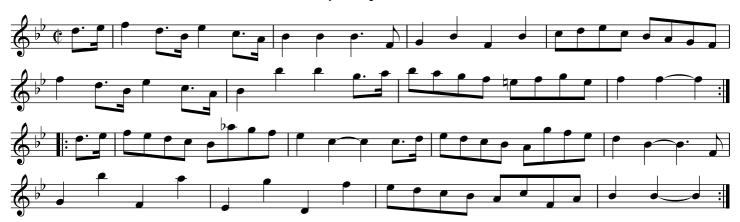

Printed for Saml., Ann & Peter Thompson at 75 St.Paul's Churchyard, London where may be had the Yearly Dances and Minuets

La Belle Catherine, THO5,001

Foot all four and change sides ./. The same back in ./: Lead down the middle, up again, cast off and bow to your partner :/. hands around at the bottom and bow to your partner: right and left at the top :/: