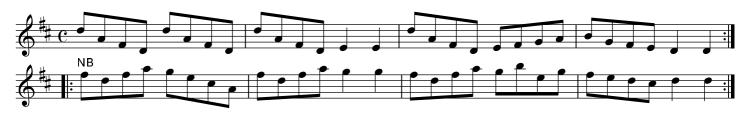

### Tipling John. THO5.003

The 1st Couple set to the 2nd Lady and hands 3 around ./. The same to the 2nd Gent ./:Lead down the middle, up again and cast off :/. Allemand with your partner :/:

The Country Attorney. THO5.004