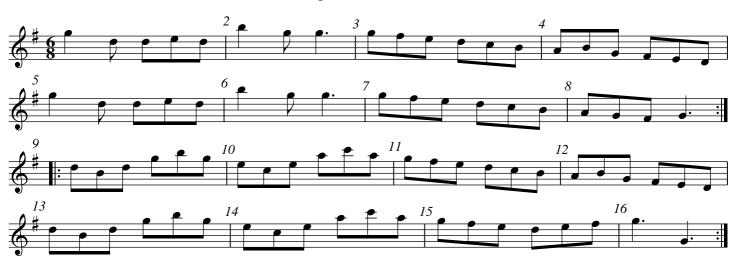

The 1st and 2nd couples change sides and back again ./. Lead down the middle and up again and cast off ./: Allemand with your partner :/. Hands six round :/: