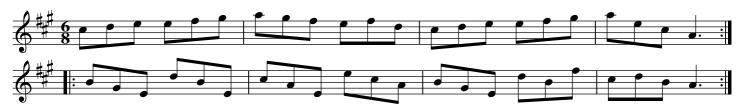

Cast off one couple and turn ./. up again and turn ./: Lead down two Couple, up again and cast off :/. Hands 4 around at the bottom, right and left at the top :/: