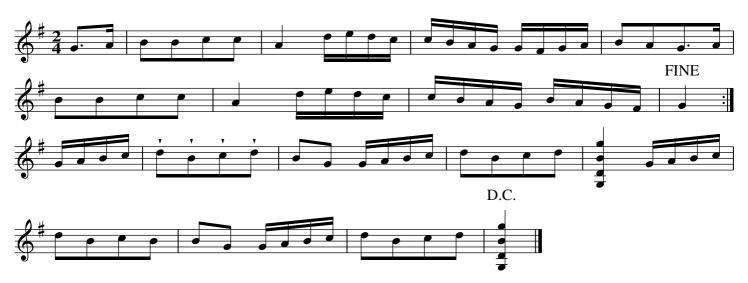

### Tipling John. THO5.003

The 1st Couple set to the 2nd Lady and hands 3 around ./. The same to the 2nd Gent ./:Lead down the middle, up again and cast off :/. Allemand with your partner :/:

The Country Attorney. THO5.004