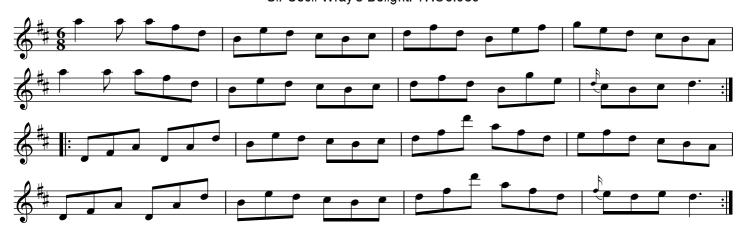

#### Sir Cecil Wray's Delight. THO5.080

Cast off one Couple, cross over the third Couple ./.

The same back again ./:

Change places, foot it and turn:/.

Cross over and turn :/: