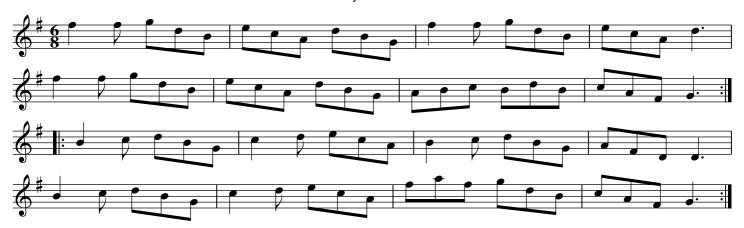

#### The Grand Turks Dance. THO5.017

Hey contrary sides ./. Hey on your own sides ./: Lead down the midlle, up again, cast off :/. Left and Right :/: