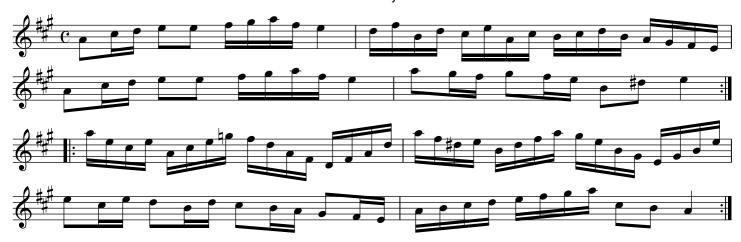

Printed for Saml., Ann & Peter Thompson at 75 St.Paul's Churchyard, London where may be had the Yearly Dances and Minuets

La Belle Catherine, THO5,001

Foot all four and change sides ./. The same back in ./: Lead down the middle, up again, cast off and bow to your partner :/. hands around at the bottom and bow to your partner: right and left at the top :/:

Cast off one couple and turn ./. up again and turn ./: Lead down two Couple, up again and cast off :/. Hands 4 around at the bottom, right and left at the top :/: