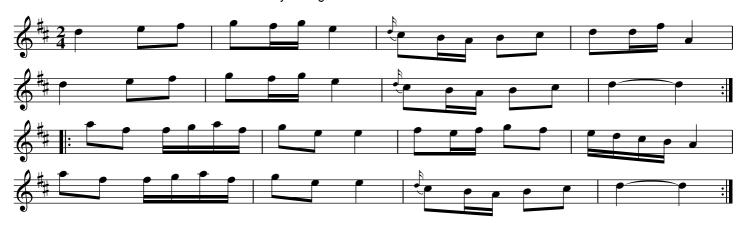

The 1st and 2nd couples change sides and back again ./. Lead down the middle and up again and cast off ./: Allemand with your partner :/. Hands six round :/: