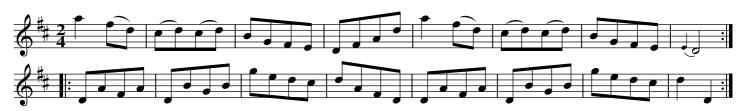

The 1st and 2nd couples change sides and back again ./. Lead down the middle and up again and cast off ./: Allemand with your partner :/. Hands six round :/: