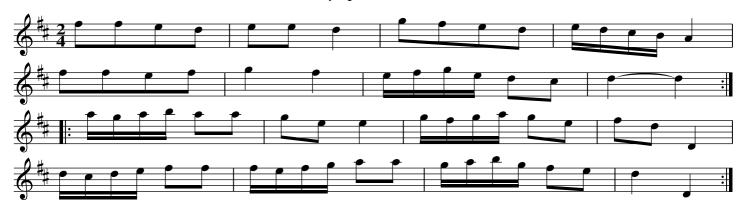

Printed for Saml., Ann & Peter Thompson at 75 St.Paul's Churchyard, London where may be had the Yearly Dances and Minuets

La Belle Catherine, THO5,001

Foot all four and change sides ./. The same back in ./: Lead down the middle, up again, cast off and bow to your partner :/. hands around at the bottom and bow to your partner: right and left at the top :/: