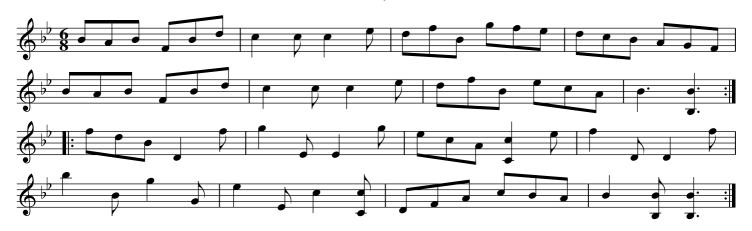

### Tipling John. THO5.003

The 1st Couple set to the 2nd Lady and hands 3 around ./. The same to the 2nd Gent ./:Lead down the middle, up again and cast off :/. Allemand with your partner :/:

The Country Attorney. THO5.004

The 1st and 2nd couples change sides and back again ./. Lead down the middle and up again and cast off ./: Allemand with your partner :/. Hands six round :/: