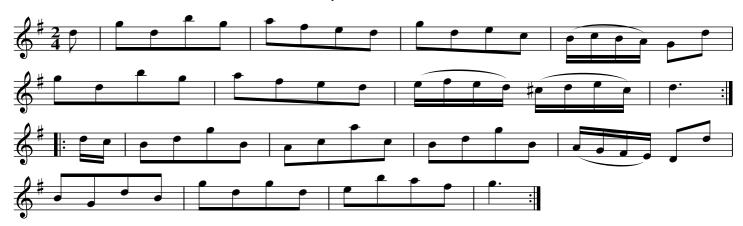

Cast off one couple and turn ./. up again and turn ./: Lead down two Couple, up again and cast off :/. Hands 4 around at the bottom, right and left at the top :/: