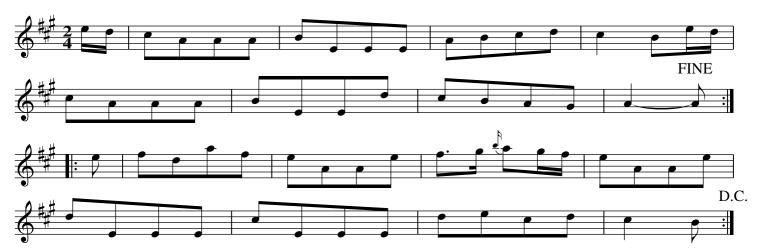

### The Coquet. THO5.005

Tree Ladies go round the three Gents ./:
Three Gents round the three Ladies :/.
Lead down the middle, up again and cast off ./:
Allemand with your partner :/:

#### The Shipwreck. THO5.006

The 1st Lady set to the 2nd Gent: and turn the 3rd ./. Frist Gent: do the same ./:

Lead down the middle and up again :/. La Pousset :/: