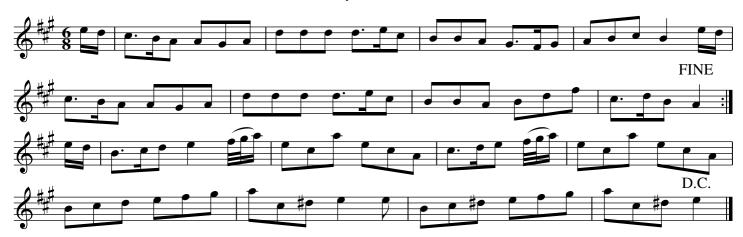

### Lady Salisbury's Whim. THO5.007

Cast off two couples, up again ./. Right hands across left back again ./: Lead down the middle and up again :/. La Pousset :/: