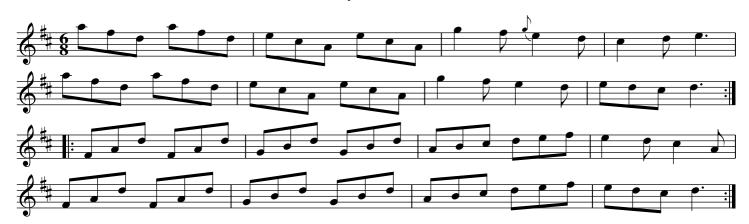

### Lady Salisbury's Whim. THO5.007

Cast off two couples, up again ./. Right hands across left back again ./: Lead down the middle and up again :/. La Pousset :/: