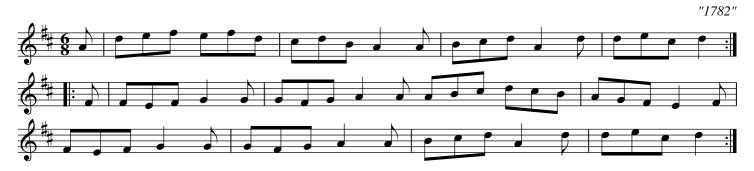

Printed for Saml., Ann & Peter Thompson at 75 St.Paul's Churchyard, London where may be had the Yearly Dances and Minuets

La Belle Catherine, THO5,001

Foot all four and change sides ./. The same back in ./: Lead down the middle, up again, cast off and bow to your partner :/. hands around at the bottom and bow to your partner: right and left at the top :/: