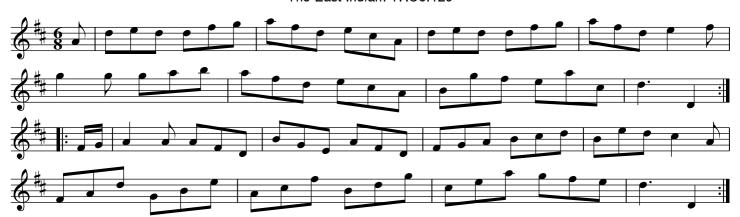

#### The East Indian. THO5.126

Right hands across, half round left, back again ./.

Lead down the middle, up again & cast off ./:

Hands six quite round:/.

Allemand with your Partner:/: