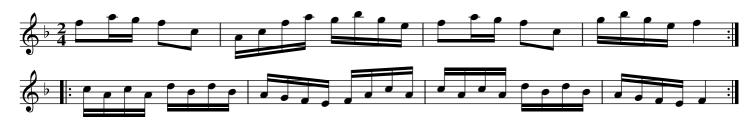

### Tipling John. THO5.003

The 1st Couple set to the 2nd Lady and hands 3 around ./. The same to the 2nd Gent ./:Lead down the middle, up again and cast off :/. Allemand with your partner :/:

The Country Attorney. THO5.004