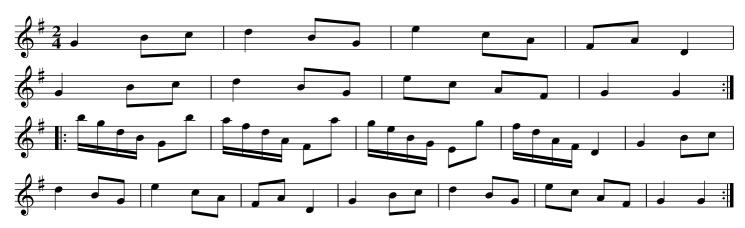

The 1st and 2nd couples change sides and back again ./. Lead down the middle and up again and cast off ./: Allemand with your partner :/. Hands six round :/: