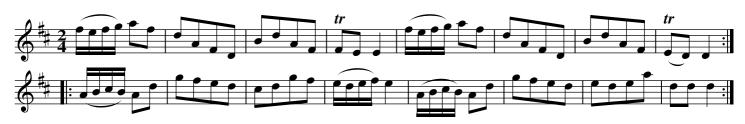

Cast off one couple and turn ./. up again and turn ./: Lead down two Couple, up again and cast off :/. Hands 4 around at the bottom, right and left at the top :/: