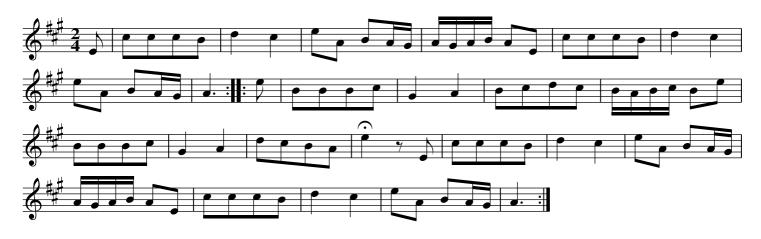

### Tipling John. THO5.003

The 1st Couple set to the 2nd Lady and hands 3 around ./. The same to the 2nd Gent ./:Lead down the middle, up again and cast off :/. Allemand with your partner :/:

The Country Attorney. THO5.004