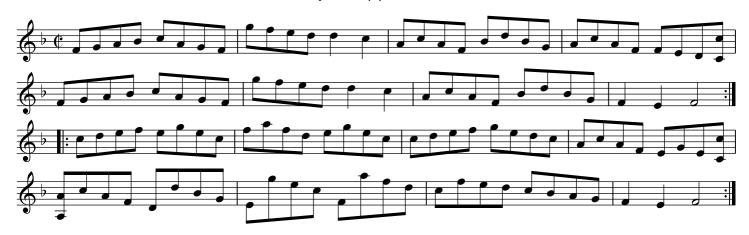

Printed for Saml., Ann & Peter Thompson at 75 St.Paul's Churchyard, London where may be had the Yearly Dances and Minuets

La Belle Catherine, THO5,001

Foot all four and change sides ./. The same back in ./: Lead down the middle, up again, cast off and bow to your partner :/. hands around at the bottom and bow to your partner: right and left at the top :/: