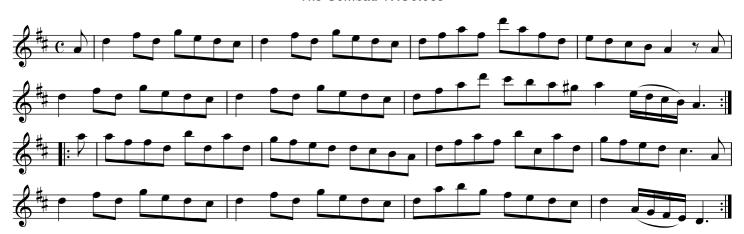

Printed for Saml., Ann & Peter Thompson at 75 St.Paul's Churchyard, London where may be had the Yearly Dances and Minuets

La Belle Catherine, THO5,001

Foot all four and change sides ./. The same back in ./: Lead down the middle, up again, cast off and bow to your partner :/. hands around at the bottom and bow to your partner: right and left at the top :/: