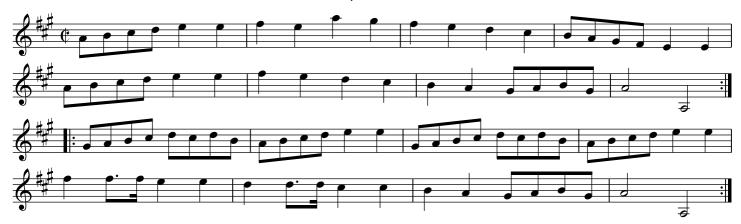

Printed for Saml., Ann & Peter Thompson at 75 St.Paul's Churchyard, London where may be had the Yearly Dances and Minuets

La Belle Catherine, THO5,001

Foot all four and change sides ./. The same back in ./: Lead down the middle, up again, cast off and bow to your partner :/. hands around at the bottom and bow to your partner: right and left at the top :/:

Cast off one couple and turn ./. up again and turn ./: Lead down two Couple, up again and cast off :/. Hands 4 around at the bottom, right and left at the top :/: