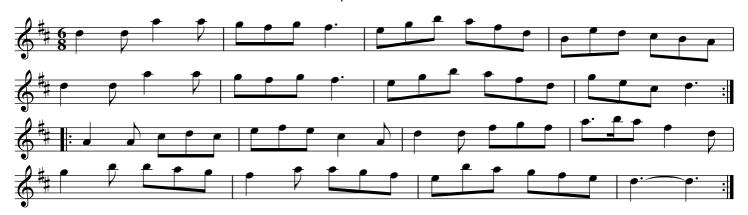

### Tipling John. THO5.003

The 1st Couple set to the 2nd Lady and hands 3 around ./. The same to the 2nd Gent ./:Lead down the middle, up again and cast off :/. Allemand with your partner :/:

The Country Attorney. THO5.004

The 1st and 2nd couples change sides and back again ./. Lead down the middle and up again and cast off ./: Allemand with your partner :/. Hands six round :/: