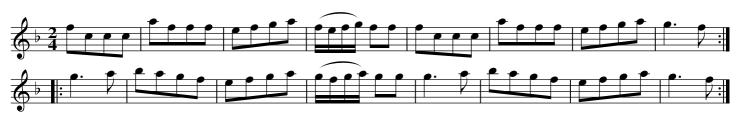

Cast off one couple and turn ./. up again and turn ./: Lead down two Couple, up again and cast off :/. Hands 4 around at the bottom, right and left at the top :/:

### Tipling John. THO5.003

The 1st Couple set to the 2nd Lady and hands 3 around ./. The same to the 2nd Gent ./:Lead down the middle, up again and cast off :/. Allemand with your partner :/:

The Country Attorney. THO5.004