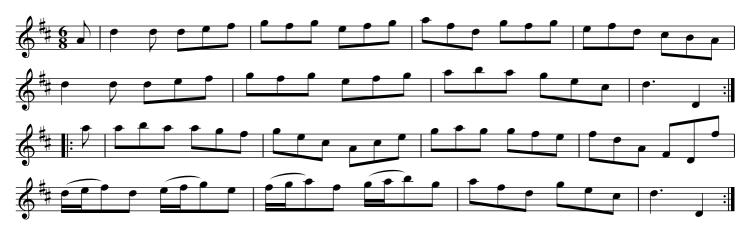

Printed for Saml., Ann & Peter Thompson at 75 St.Paul's Churchyard, London where may be had the Yearly Dances and Minuets

La Belle Catherine, THO5,001

Foot all four and change sides ./. The same back in ./: Lead down the middle, up again, cast off and bow to your partner :/. hands around at the bottom and bow to your partner: right and left at the top :/: