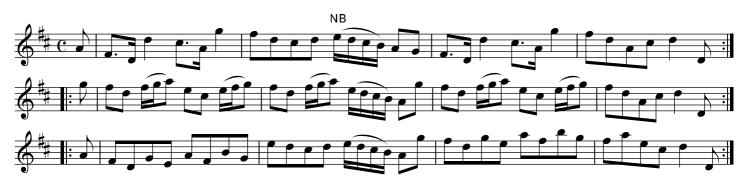

#### THOMPSON'S COMPLEAT COLLECTION OF 200 FAVORITE COUNTRY DANCES, Vol.5

Performed at Court, Bath, Tunbridge and All Public Assemblies
With Proper Figures and Drections to Each Tune

Set For The Violin, German Flute & Hautboy. Pr 3s6d