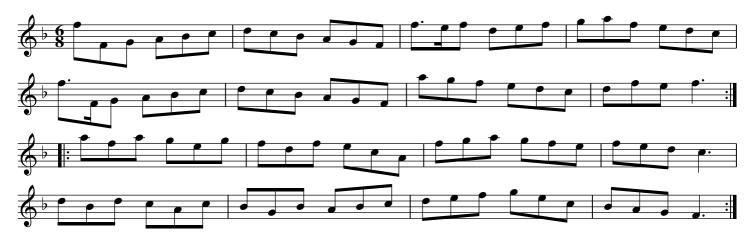

### Lady Salisbury's Whim. THO5.007

Cast off two couples, up again ./. Right hands across left back again ./: Lead down the middle and up again :/. La Pousset :/: