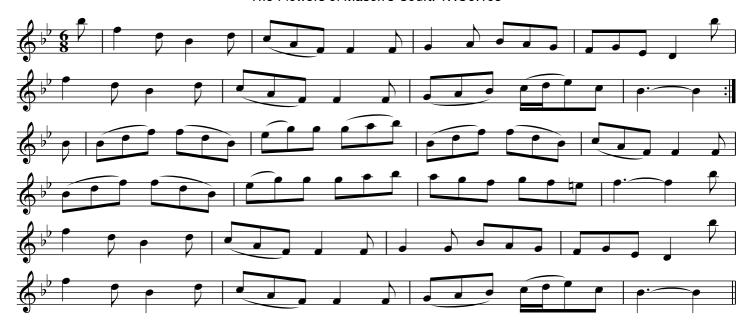

### Tipling John. THO5.003

The 1st Couple set to the 2nd Lady and hands 3 around ./. The same to the 2nd Gent ./:Lead down the middle, up again and cast off :/. Allemand with your partner :/:

The Country Attorney. THO5.004