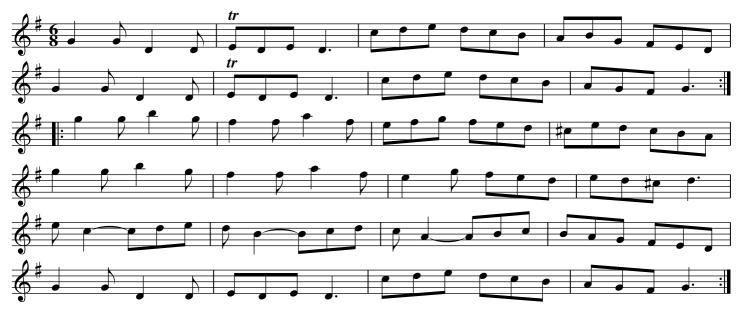

Printed for Saml., Ann & Peter Thompson at 75 St.Paul's Churchyard, London where may be had the Yearly Dances and Minuets

La Belle Catherine, THO5,001

Foot all four and change sides ./. The same back in ./: Lead down the middle, up again, cast off and bow to your partner :/. hands around at the bottom and bow to your partner: right and left at the top :/: