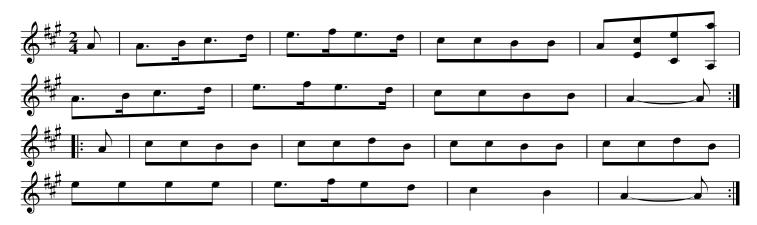

#### Sir Cecil Wray's Delight. THO5.080

Cast off one Couple, cross over the third Couple ./.

The same back again ./:

Change places, foot it and turn:/.

Cross over and turn :/: