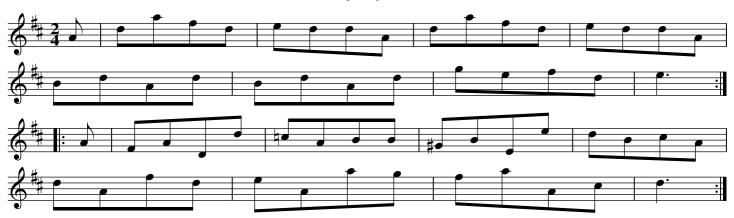

Cast off one couple and turn ./. up again and turn ./: Lead down two Couple, up again and cast off :/. Hands 4 around at the bottom, right and left at the top :/: