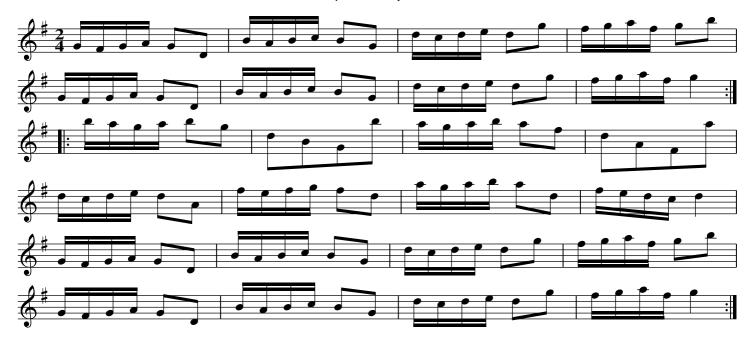

### Tipling John. THO5.003

The 1st Couple set to the 2nd Lady and hands 3 around ./. The same to the 2nd Gent ./:Lead down the middle, up again and cast off :/. Allemand with your partner :/:

The Country Attorney. THO5.004