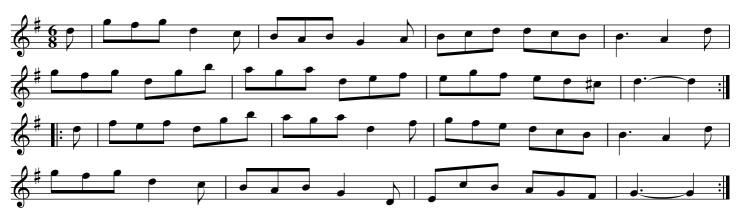

Printed for Saml., Ann & Peter Thompson at 75 St.Paul's Churchyard, London where may be had the Yearly Dances and Minuets

La Belle Catherine, THO5,001

Foot all four and change sides ./. The same back in ./: Lead down the middle, up again, cast off and bow to your partner :/. hands around at the bottom and bow to your partner: right and left at the top :/:

Cast off one couple and turn ./. up again and turn ./: Lead down two Couple, up again and cast off :/. Hands 4 around at the bottom, right and left at the top :/: