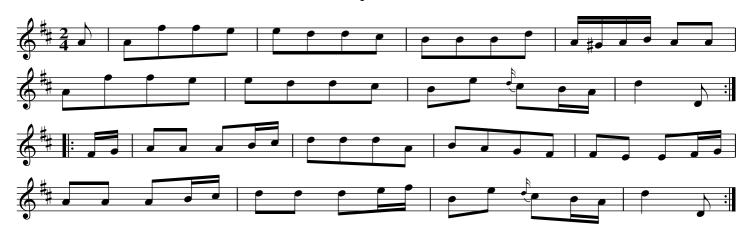

#### The East Indian. THO5.126

Right hands across, half round left, back again ./.

Lead down the middle, up again & cast off ./:

Hands six quite round:/.

Allemand with your Partner:/: