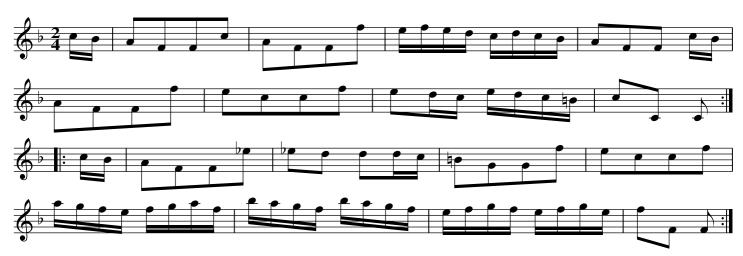

### Tipling John. THO5.003

The 1st Couple set to the 2nd Lady and hands 3 around ./. The same to the 2nd Gent ./:Lead down the middle, up again and cast off :/. Allemand with your partner :/:

The Country Attorney. THO5.004