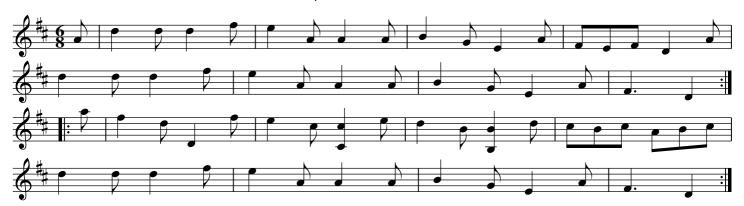

Cast off one couple and turn ./. up again and turn ./: Lead down two Couple, up again and cast off :/. Hands 4 around at the bottom, right and left at the top :/: