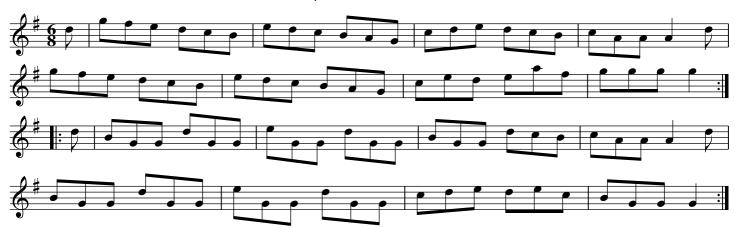

### Tipling John. THO5.003

The 1st Couple set to the 2nd Lady and hands 3 around ./. The same to the 2nd Gent ./:Lead down the middle, up again and cast off :/. Allemand with your partner :/:

The Country Attorney. THO5.004

The 1st and 2nd couples change sides and back again ./. Lead down the middle and up again and cast off ./: Allemand with your partner :/. Hands six round :/: