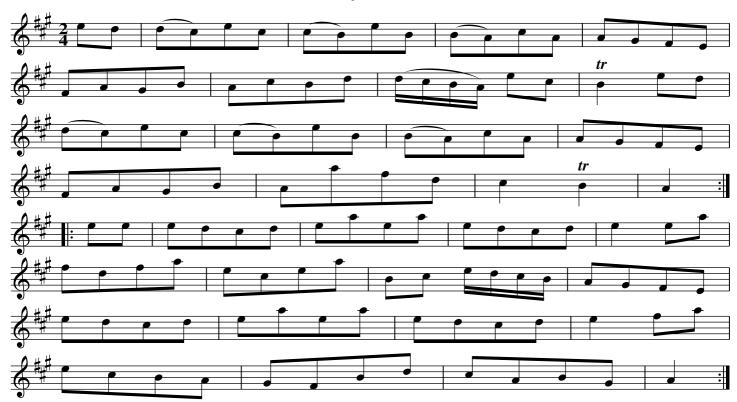

### The Coquet. THO5.005

Tree Ladies go round the three Gents ./:
Three Gents round the three Ladies :/.
Lead down the middle, up again and cast off ./:
Allemand with your partner :/:

#### The Shipwreck. THO5.006

The 1st Lady set to the 2nd Gent: and turn the 3rd ./. Frist Gent: do the same ./:

Lead down the middle and up again :/. La Pousset :/: