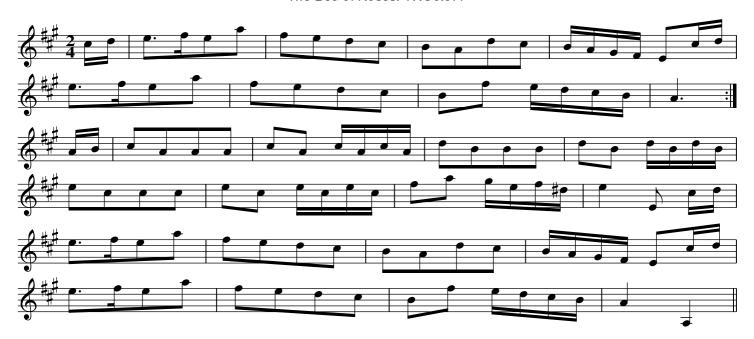

Printed for Saml., Ann & Peter Thompson at 75 St.Paul's Churchyard, London where may be had the Yearly Dances and Minuets

La Belle Catherine, THO5,001

Foot all four and change sides ./. The same back in ./: Lead down the middle, up again, cast off and bow to your partner :/. hands around at the bottom and bow to your partner: right and left at the top :/: