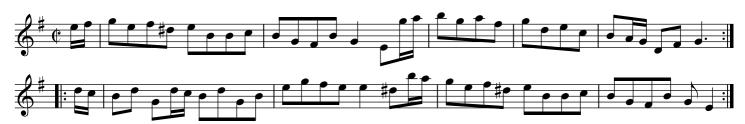

The 1st and 2nd couples change sides and back again ./. Lead down the middle and up again and cast off ./: Allemand with your partner :/. Hands six round :/: