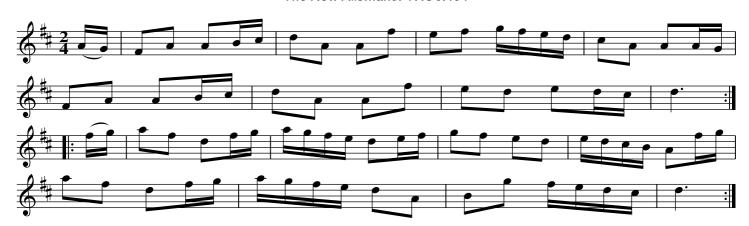

#### The New Theatre. THO5.016

Right hands across half round ./. Left hands back again ./: Lead down two Couples :/. up again and cast off :/: Allemand with the Right hands ./: then with the left hands :/: