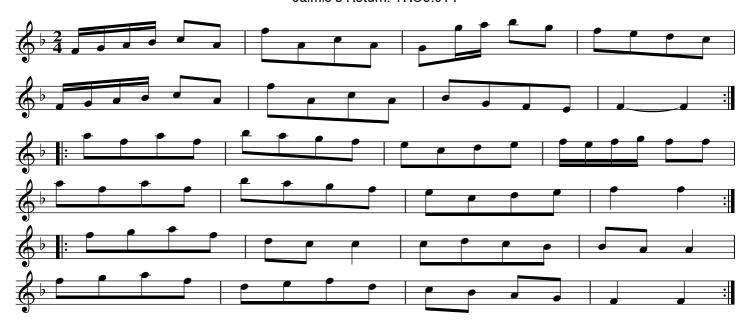

#### Jaimie's Return. THO5.014

The 1st Gent change places with the 2nd Lady ./. The 1st Lady with the 2nd Gent ./: The same back again into your own places :/. :/: Lead down the middle, up again and cast off :/. Right and Left :/: