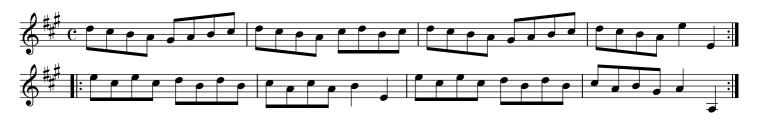

The 1st and 2nd couples change sides and back again ./. Lead down the middle and up again and cast off ./: Allemand with your partner :/. Hands six round :/: