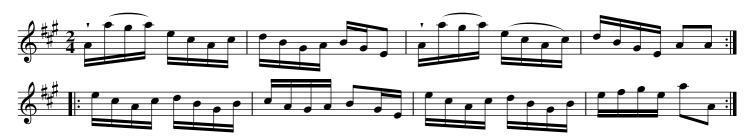

### The Coquet. THO5.005

Tree Ladies go round the three Gents ./:
Three Gents round the three Ladies :/.
Lead down the middle, up again and cast off ./:
Allemand with your partner :/: