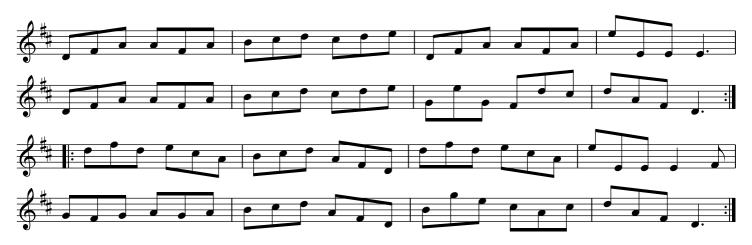

#### THOMPSON'S COMPLEAT COLLECTION OF 200 FAVORITE COUNTRY DANCES, Vol.5

Performed at Court, Bath, Tunbridge and All Public Assemblies
With Proper Figures and Drections to Each Tune

Set For The Violin, German Flute & Hautboy. Pr 3s6d

Printed for Saml., Ann & Peter Thompson at 75 St.Paul's Churchyard, London where may be had the Yearly Dances and Minuets

La Belle Catherine, THO5,001

Foot all four and change sides ./. The same back in ./: Lead down the middle, up again, cast off and bow to your partner :/. hands around at the bottom and bow to your partner: right and left at the top :/:

Cast off one couple and turn ./. up again and turn ./: Lead down two Couple, up again and cast off :/. Hands 4 around at the bottom, right and left at the top :/: