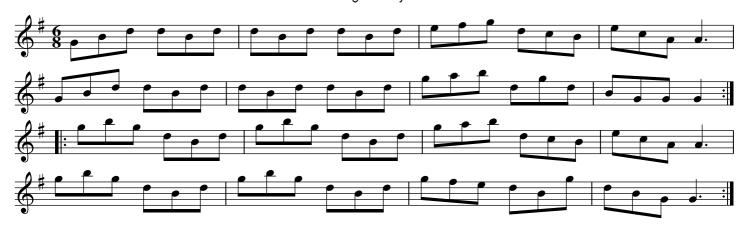

### Tipling John. THO5.003

The 1st Couple set to the 2nd Lady and hands 3 around ./. The same to the 2nd Gent ./:Lead down the middle, up again and cast off :/. Allemand with your partner :/:

The Country Attorney. THO5.004