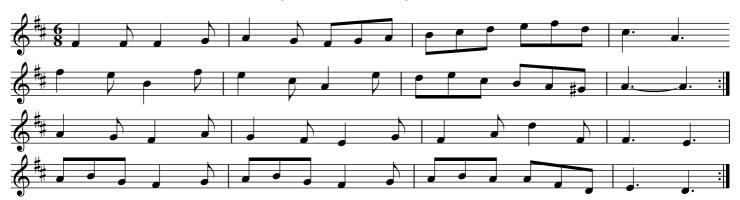

Printed for Saml., Ann & Peter Thompson at 75 St.Paul's Churchyard, London where may be had the Yearly Dances and Minuets

La Belle Catherine, THO5,001

Foot all four and change sides ./. The same back in ./: Lead down the middle, up again, cast off and bow to your partner :/. hands around at the bottom and bow to your partner: right and left at the top :/: