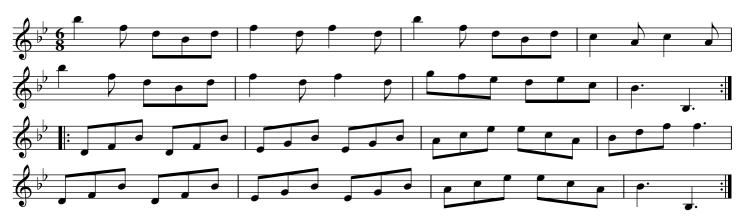

Printed for Saml., Ann & Peter Thompson at 75 St.Paul's Churchyard, London where may be had the Yearly Dances and Minuets

La Belle Catherine, THO5,001

Foot all four and change sides ./. The same back in ./: Lead down the middle, up again, cast off and bow to your partner :/. hands around at the bottom and bow to your partner: right and left at the top :/: