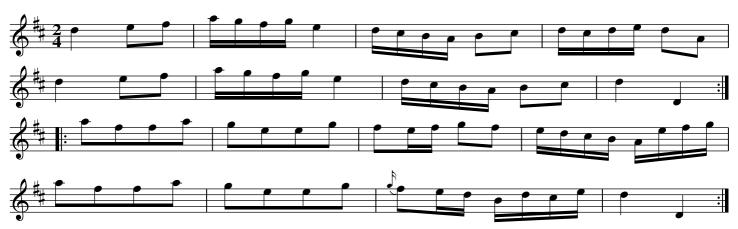

Printed for Saml., Ann & Peter Thompson at 75 St.Paul's Churchyard, London where may be had the Yearly Dances and Minuets

La Belle Catherine, THO5,001

Foot all four and change sides ./. The same back in ./: Lead down the middle, up again, cast off and bow to your partner :/. hands around at the bottom and bow to your partner: right and left at the top :/:

Cast off one couple and turn ./. up again and turn ./: Lead down two Couple, up again and cast off :/. Hands 4 around at the bottom, right and left at the top :/: