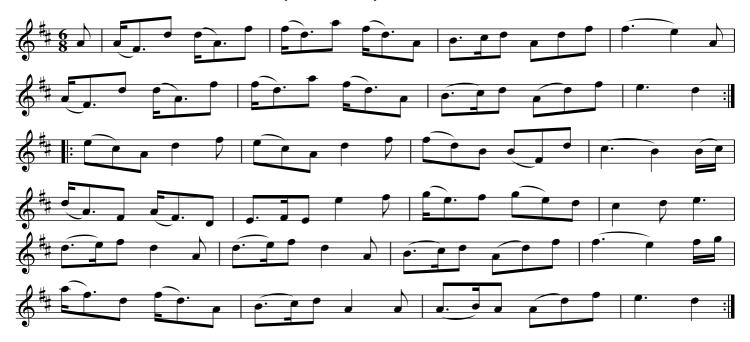

Printed for Saml., Ann & Peter Thompson at 75 St.Paul's Churchyard, London where may be had the Yearly Dances and Minuets

La Belle Catherine, THO5,001

Foot all four and change sides ./. The same back in ./: Lead down the middle, up again, cast off and bow to your partner :/. hands around at the bottom and bow to your partner: right and left at the top :/: