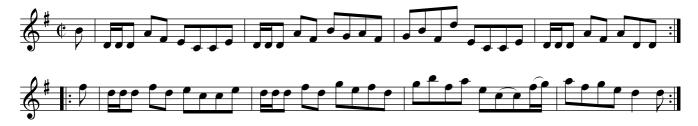

St. Patrick's Day. Ru1.001

Cast off one Cu. and turn .| Cast up again & turn :| Cross over two Cu. .|. Lead up to the Top Foot it & Cast off :|

# The Gates of Edinburgh. Ru1.002

Hey contrary sides .| Hey on your own sides :| Then the Man falls in at Bottom & the Wo. falls In at Top Foot it all fix & turn your own Partner :|| Then the Wo. falls in of the Man's side & the Man on the Woman's side foot it all 6 and turn y[ou]r Partner :|

Miss Gunnings. Ru1.003

The first Cu. Leads through the 2d Cu. and without side The 3d Cu. .| Then Lead through the 2d Cu. & cast up To the Top :| Cross over two Cu. .|. Lead up to the Top Foot it and cast off :||: Hands round all six .||| Right Hand and Left at Top :|||: