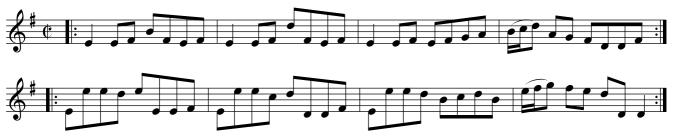

Miss Gunnings. Ru1.003

The first Cu. Leads through the 2d Cu. and without side The 3d Cu. .| Then Lead through the 2d Cu. & cast up To the Top :| Cross over two Cu. .|. Lead up to the Top Foot it and cast off :||: Hands round all six .||| Right Hand and Left at Top :|||: