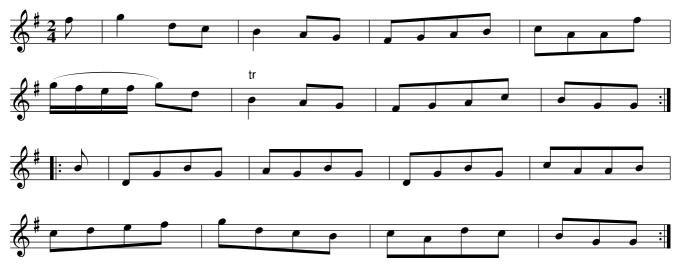

Double Entendre. Ru1.004

Cast off one Cu. and turn your Partner .| Cast off Again and turn your Partner :| Lead up to the Top Foot it and cast off .|. Right Hand and Left with the Top Couple :|