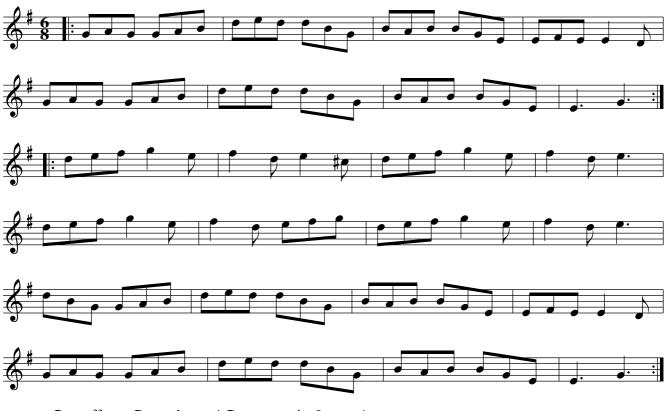

St. Patrick's Day. Ru1.001

Cast off one Cu. and turn .| Cast up again & turn :| Cross over two Cu. .|. Lead up to the Top Foot it & Cast off :|

# The Gates of Edinburgh. Ru1.002

Hey contrary sides .| Hey on your own sides :| Then the Man falls in at Bottom & the Wo. falls In at Top Foot it all fix & turn your own Partner :|| Then the Wo. falls in of the Man's side & the Man on the Woman's side foot it all 6 and turn y[ou]r Partner :|

Miss Gunnings. Ru1.003

The first Cu. Leads through the 2d Cu. and without side The 3d Cu. .| Then Lead through the 2d Cu. & cast up To the Top :| Cross over two Cu. .|. Lead up to the Top Foot it and cast off :||: Hands round all six .||| Right Hand and Left at Top :|||:

Double Entendre. Ru1.004

Cast off one Cu. and turn your Partner .| Cast off Again and turn your Partner :| Lead up to the Top Foot it and cast off .|. Right Hand and Left with the Top Couple :|