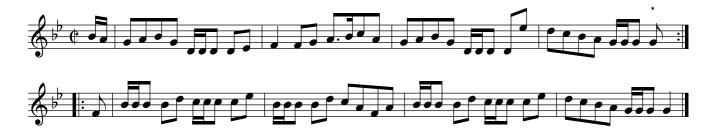

Miss Gunnings. Ru1.003

The first Cu. Leads through the 2d Cu. and without side The 3d Cu. .| Then Lead through the 2d Cu. & cast up To the Top :| Cross over two Cu. .|. Lead up to the Top Foot it and cast off :||: Hands round all six .||| Right Hand and Left at Top :|||:

Double Entendre. Ru1.004

Cast off one Cu. and turn your Partner .| Cast off Again and turn your Partner :| Lead up to the Top Foot it and cast off .|. Right Hand and Left with the Top Couple :|