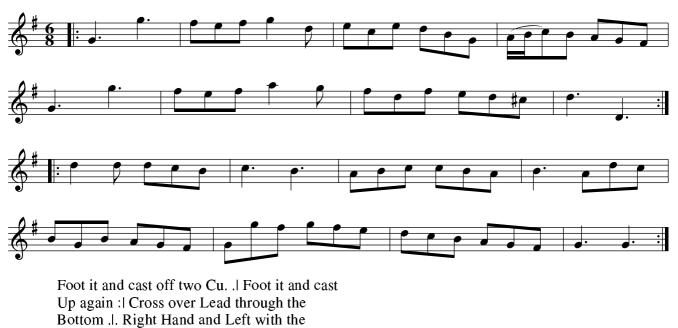

St. Patrick's Day. Ru1.001

Cast off one Cu. and turn .| Cast up again & turn :| Cross over two Cu. .|. Lead up to the Top Foot it & Cast off :|

# The Gates of Edinburgh. Ru1.002

Hey contrary sides .| Hey on your own sides :| Then the Man falls in at Bottom & the Wo. falls In at Top Foot it all fix & turn your own Partner :|| Then the Wo. falls in of the Man's side & the Man on the Woman's side foot it all 6 and turn y[ou]r Partner :|

Miss Gunnings. Ru1.003

The first Cu. Leads through the 2d Cu. and without side The 3d Cu. .| Then Lead through the 2d Cu. & cast up To the Top :| Cross over two Cu. .|. Lead up to the Top Foot it and cast off :||: Hands round all six .||| Right Hand and Left at Top :|||:

Double Entendre. Ru1.004

Cast off one Cu. and turn your Partner .| Cast off Again and turn your Partner :| Lead up to the Top Foot it and cast off .|. Right Hand and Left with the Top Couple :|