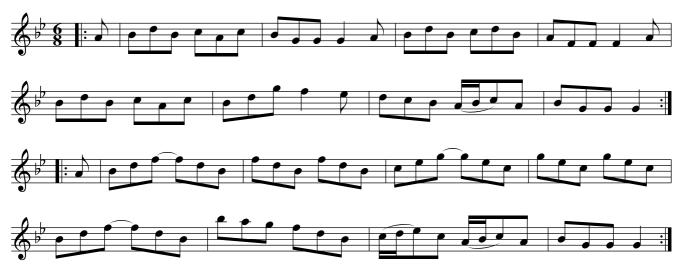

#### Jack in the Box. Ru1.005

Foot it all four and right Hands across half round .| Foot it and Left Hands across back again :| The first Man Sett to the 2d Woman & turn .|. First Wo. does the same with the 2d man :|. Cross over half Figure right Hand & Left :|

# Catch her if you can. Ru1.006

Cast off two Couple .| Cast up again :| Cross over And turn .|. Lead through the 3d Cu. and Cast up :| Foot it Corners and turn .|| Foot it the other Corners and turn .||. Lead out each side & turn your Partner :| She's over young to marry. Ru1.007

Foot it all four & Hands across quite Round .| Foot it the same back again. Gallop down the Middle & up again & Cast off .|. Right Hand & Left :|

Kiss under the Stairs. Ru1.008

The first Cu. cast off & Hands round with the 3d Cu. .| Cast up Again & Hands round with the 2d Cu. :| Gallop down two Cu. Up again cast off & turn Lead thro' the 3d Cu. cast up into the 2d Couple's Place & turn your Partners :|