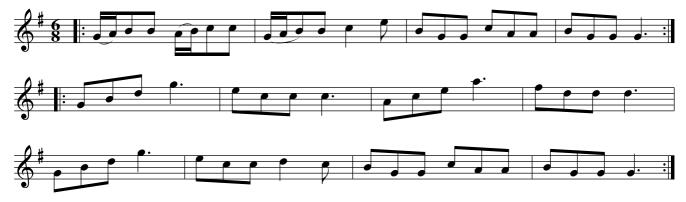

St. Patrick's Day. Ru1.001

Cast off one Cu. and turn .| Cast up again & turn :| Cross over two Cu. .|. Lead up to the Top Foot it & Cast off :|