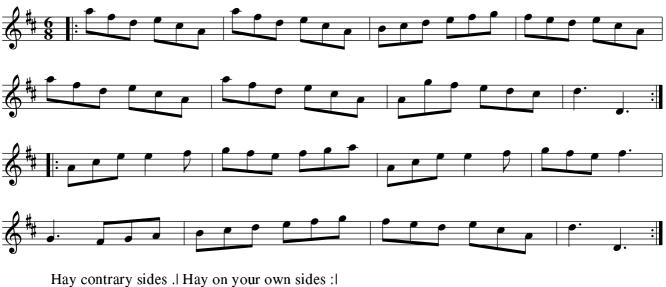

# The Gates of Edinburgh. Ru1.002

Hey contrary sides .| Hey on your own sides :| Then the Man falls in at Bottom & the Wo. falls In at Top Foot it all fix & turn your own Partner :|| Then the Wo. falls in of the Man's side & the Man on the Woman's side foot it all 6 and turn y[ou]r Partner :|