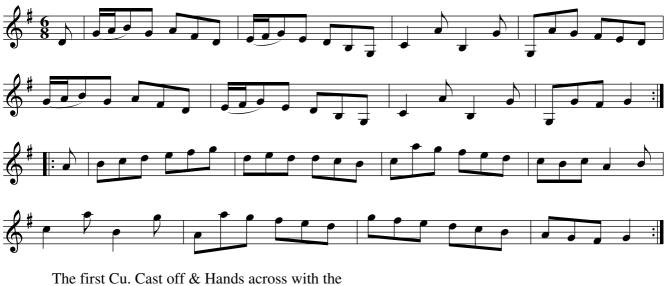

Miss Gunnings. Ru1.003

The first Cu. Leads through the 2d Cu. and without side The 3d Cu. .| Then Lead through the 2d Cu. & cast up To the Top :| Cross over two Cu. .|. Lead up to the Top Foot it and cast off :||: Hands round all six .||| Right Hand and Left at Top :|||: