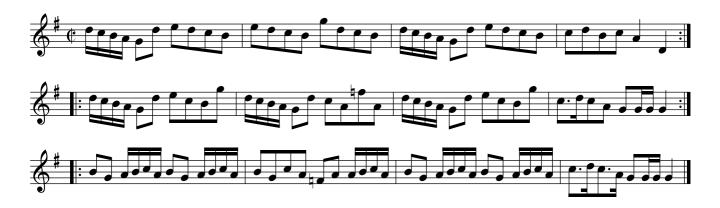

Double Entendre. Ru1.004

Cast off one Cu. and turn your Partner .| Cast off Again and turn your Partner :| Lead up to the Top Foot it and cast off .|. Right Hand and Left with the Top Couple :|

#### Jack in the Box. Ru1.005

Foot it all four and right Hands across half round .| Foot it and Left Hands across back again :| The first Man Sett to the 2d Woman & turn .|. First Wo. does the same with the 2d man :|. Cross over half Figure right Hand & Left :|

# Catch her if you can. Ru1.006

Cast off two Couple .| Cast up again :| Cross over And turn .|. Lead through the 3d Cu. and Cast up :| Foot it Corners and turn .|| Foot it the other Corners and turn .||. Lead out each side & turn your Partner :| She's over young to marry. Ru1.007