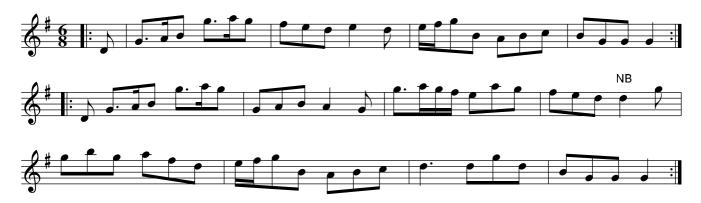

Double Entendre. Ru1.004

Cast off one Cu. and turn your Partner .| Cast off Again and turn your Partner :| Lead up to the Top Foot it and cast off .|. Right Hand and Left with the Top Couple :|