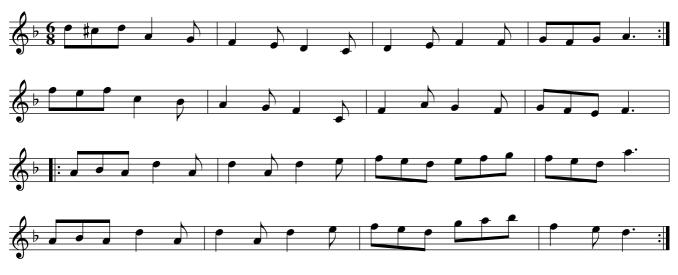

St. Patrick's Day. Ru1.001

Cast off one Cu. and turn .| Cast up again & turn :| Cross over two Cu. .|. Lead up to the Top Foot it & Cast off :|