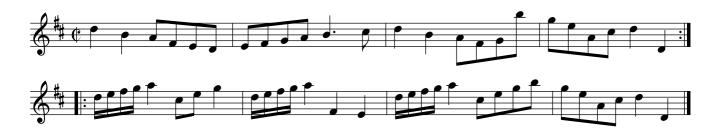

#### No catchee no havee. Ru1.009

First Man turns the 2d Wo. with his right Hand his Patner with his Left .| The Wo. turns the 2d Man with Her right Hand & her Partner with her Left :| Cross over & half Figure .|. Lead thro' the 3d Cu. & cast up & turn your Partner :||: Hands round all six :|| Right Hand & Left at Top :|

## Johnny Groat's House. Ru1.010

The first Cu. Gallop down one Cu. & up again and cast off .| The same with the 3d Cu. and Cast off :| Hands round all six .|. Lead up To the Top Foot it and cast off :|