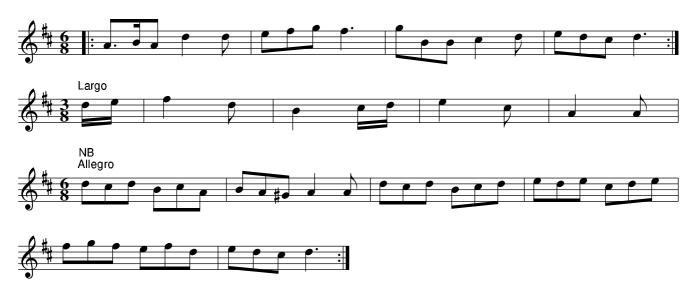

# Catch her if you can. Ru1.006

Cast off two Couple .| Cast up again :| Cross over And turn .|. Lead through the 3d Cu. and Cast up :| Foot it Corners and turn .|| Foot it the other Corners and turn .||. Lead out each side & turn your Partner :| She's over young to marry. Ru1.007

Foot it all four & Hands across quite Round .| Foot it the same back again. Gallop down the Middle & up again & Cast off .|. Right Hand & Left :|

Kiss under the Stairs. Ru1.008

The first Cu. cast off & Hands round with the 3d Cu. .| Cast up Again & Hands round with the 2d Cu. :| Gallop down two Cu. Up again cast off & turn Lead thro' the 3d Cu. cast up into the 2d Couple's Place & turn your Partners :|