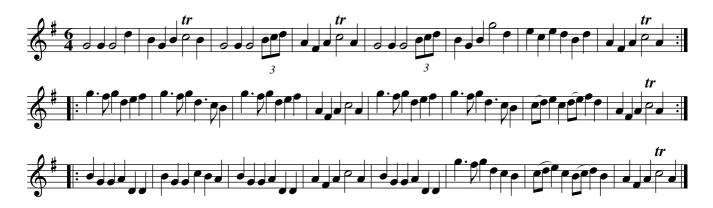

Foot it all four & Hands across quite Round .| Foot it the same back again. Gallop down the Middle & up again & Cast off .|. Right Hand & Left :|

Kiss under the Stairs. Ru1.008

The first Cu. cast off & Hands round with the 3d Cu. .| Cast up Again & Hands round with the 2d Cu. :| Gallop down two Cu. Up again cast off & turn Lead thro' the 3d Cu. cast up into the 2d Couple's Place & turn your Partners :|

#### No catchee no havee. Ru1.009

First Man turns the 2d Wo. with his right Hand his Patner with his Left .| The Wo. turns the 2d Man with Her right Hand & her Partner with her Left :| Cross over & half Figure .|. Lead thro' the 3d Cu. & cast up & turn your Partner :||: Hands round all six :|| Right Hand & Left at Top :|