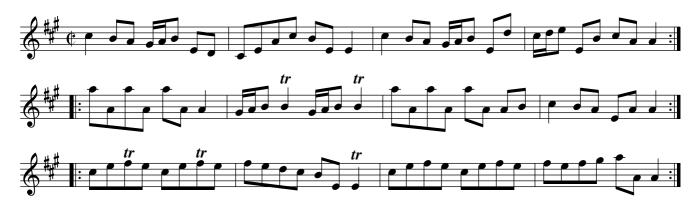

#### No catchee no havee. Ru1.009

First Man turns the 2d Wo. with his right Hand his Patner with his Left .| The Wo. turns the 2d Man with Her right Hand & her Partner with her Left :| Cross over & half Figure .|. Lead thro' the 3d Cu. & cast up & turn your Partner :||: Hands round all six :|| Right Hand & Left at Top :|

## Johnny Groat's House. Ru1.010

The first Cu. Gallop down one Cu. & up again and cast off .| The same with the 3d Cu. and Cast off :| Hands round all six .|. Lead up To the Top Foot it and cast off :|