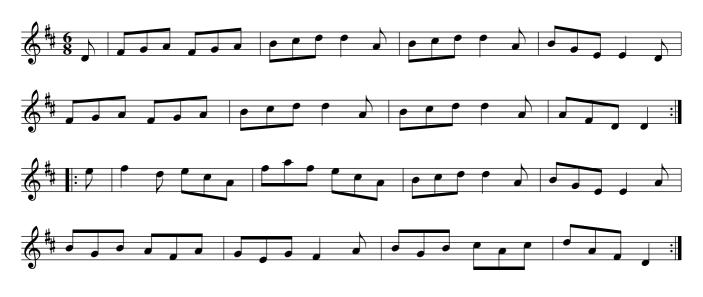

# The Gates of Edinburgh. Ru1.002

Hey contrary sides .| Hey on your own sides :| Then the Man falls in at Bottom & the Wo. falls In at Top Foot it all fix & turn your own Partner :|| Then the Wo. falls in of the Man's side & the Man on the Woman's side foot it all 6 and turn y[ou]r Partner :|