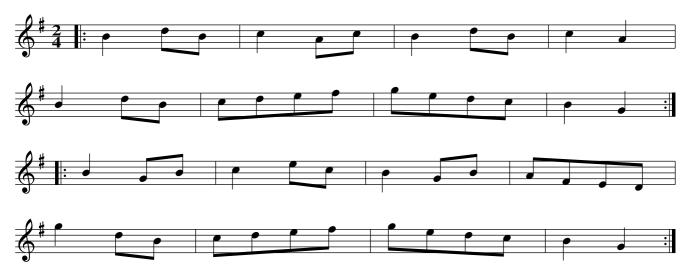

Northland Jockey. Ru1.011

The first Couple Lead through the 2d Cu. and Hands Quite round with the 3d Cu. .| and cast up to the Top and Hands across quite round with the 2d Cu. :| Foot it to Your Partner & cross [NB] Cu. .|. Lead up & cast off Foot it to your Partner and turn her :|

The Merry Girls of Epsom. Ru1.012

The first man turns his Partner with his right Hand and cast off one Cu. .| Turn her with Your Left Hand & cast up :| Gallop down and up Again & cast off .|. Right Hand and Left with The 2d Cu. :| The Rakes of Adair. Ru1.013