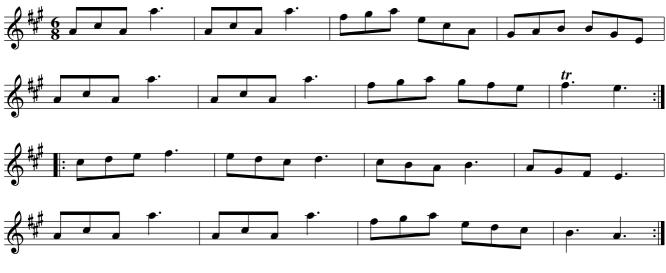

turn your Partner :I

St James's. Ru1.143



Cast off & turn your Partner .| Lead thro' the 3d Couple & cast up & turn :| Hands round all six :| Right and Left \_

The Cloak Bagg. Ru1.144



The first Man foots it to his Partner & turns her & leaves her in his Place .| Foot it contrary Sides & turn :| Gallop down two Coupl. up again foot it & cross over .|. Hands round all Six :|

# Grace's Farewell. Ru1.145



Half Figure with the 2d Cu. foot it and cast off .! Half figure with the 3d Cu. and cast up to the top cross over and half figure .!. Right hand and Left :!

The Humors of Hillsborough. Ru1.146



The [1]st Cu. Gallops Down and up again foot it and cast off .l. the 2d Cu. does the same :l cross over two Cu. .l. Lead up to the top foot it and cast off :l

#### The Mistake. Ru1.147



The 1st Cu. foots it and hands across quite round with the 2d Cu. .| The same Back again :| Gallop down the middle and up again Foot it and cast off :|

The Merry Councellors. Ru1.148



The 1st Cu. Casts off and turns .| Cast up again and turn :| Cross over two Cu. Lead up to the top foot it and cast off .| foot it to your Partner and turn her right Hand and Left :| The New Long Room at Scarborough. Ru1.149



and turns : I the 1st Man sets to the 2d Wo. and turns her . I the 1st Wo. does the same : II Gallop down and up again and cast off .: I right Hand and Left

Shrewsbury Rakes. Ru1.150



The 1st Cu. sets to the 2d Wo. and turns her .! the same to the 2d Man :! Cross over and half figure .! right hand Left :!

# Hey to Ruckolt. Ru1.151



Hands across with the 2 Cu. and Cast off .I