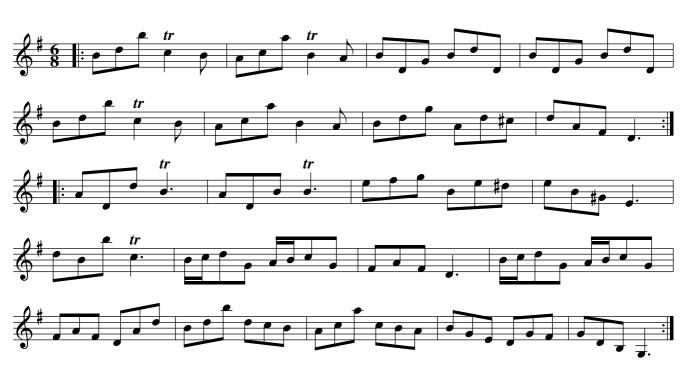

.I. Lead up to the Top foot it & cast off :I

Keppoch's Rant. Ru1.125



Hands four all round with the 2d Couple & cast off .| The same with the 3d Couple :| foot it & right Hand & left up into the 2d Couple's Place, & turn your Partner .|. Hands round all six & turn your Partner :|

Tuzzimuzzy. Ru1.126



The first Man set to the 2d Woman and turn with his right Hand . First Woman do the same : | Galop down & up again & cast off . Right Hand & Left :| Lochiel's Rant. Ru1.127



The first Man sets to the 2d Wo. & turns her with his right Hand, & his Partner with his Left .| First Wo. does the same :| Lead own between the 2d Cou. & without side the 3d turn your Partner, lead up to the Top, foot it & cast off .l. foot it Corners & turn foot it the other Corners & turn y[ou] own Partner :|



No Sure. Ru1.128

First Man sets to the 2d Wo. & turn her .! The first Wo. does the same to the 2d Man :! Cross over 2 Couples Lead up to the Top foot it & cast off .!. Hands round four with the 3d Cou. Right & Left with the 2d Cou :!

The Highland Reel. Ru1.129



The First Man sets to the 2d Wo. & turn her .| The first Woman does the same :| Lead down the middle up again foot and cast off, foot to your Partner & turn her .|. Hay contrary Sides, hay on your own Sides :|

Lady McIntosh's Reel. Ru1.130



Cast off one couple .| Cast up again :| Lead down two Couples up again, foot it foot it & cast off :| Right Hand and Left :|

Whip the Cat. Ru1.131



The first & 2d Couple foots it & cast off & turn .| Foot it & cast off again & turn :| Cross over up to the Top right Hand & Left into th