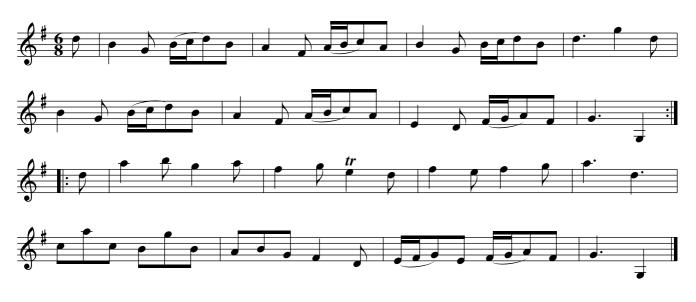

# Catch her if you can. Ru1.006

Cast off two Couple .| Cast up again :| Cross over And turn .|. Lead through the 3d Cu. and Cast up :| Foot it Corners and turn .|| Foot it the other Corners and turn .||. Lead out each side & turn your Partner :| She's over young to marry. Ru1.007

Foot it all four & Hands across quite Round .| Foot it the same back again. Gallop down the Middle & up again & Cast off .|. Right Hand & Left :|

Kiss under the Stairs. Ru1.008

The first Cu. cast off & Hands round with the 3d Cu. .| Cast up Again & Hands round with the 2d Cu. :| Gallop down two Cu. Up again cast off & turn Lead thro' the 3d Cu. cast up into the 2d Couple's Place & turn your Partners :|