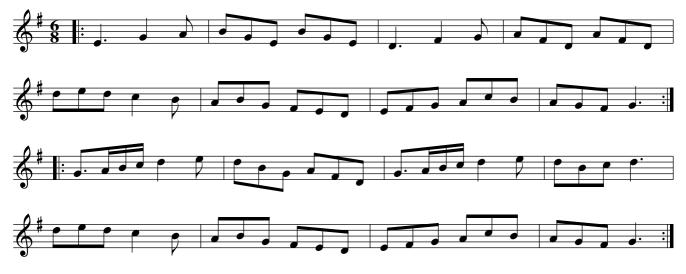

Hand, & Hands half round with the 2d Couple .I The first Woman does the same :I Lead down 2 Couples & up again & cast off .I. Lead thro the 3d Couple & cast up into the 2d Couples Place, & turn your Partner :I

St James's. Ru1.143



Cast off & turn your Partner .| Lead thro' the 3d Couple & cast up & turn :| Hands round all six :| Right and Left \_

The Cloak Bagg. Ru1.144



The first Man foots it to his Partner & turns her & leaves her in his Place .| Foot it contrary Sides & turn :| Gallop down two Coupl. up again foot it & cross over .|. Hands round all Six :|

# Grace's Farewell. Ru1.145



Half Figure with the 2d Cu. foot it and cast off .! Half figure with the 3d Cu. and cast up to the top cross over and half figure .!. Right hand and Left :!

The Humors of Hillsborough. Ru1.146



The [1]st Cu. Gallops Down and up again foot it and cast off .l. the 2d Cu. does the same :l cross over two Cu. .l. Lead up to the top foot it and cast off :l

#### The Mistake. Ru1.147



The 1st Cu. foots it and hands across quite round with the 2d Cu. .| The same Back again :| Gallop down the middle and up again Foot it and cast off :|

The Merry Councellors. Ru1.148



The 1st Cu. Casts off and turns .| Cast up again and turn :| Cross over two Cu. Lead up to the top foot it and cast off .| foot it to your Partner and turn her right Hand and Left :| The New Long Room at Scarborough. Ru1.149



and turns : I the 1st Man sets to the 2d Wo. and turns her . I the 1st Wo. does the same : II Gallop down and up again and cast off .: I right Hand and Left

Shrewsbury Rakes. Ru1.150



The 1st