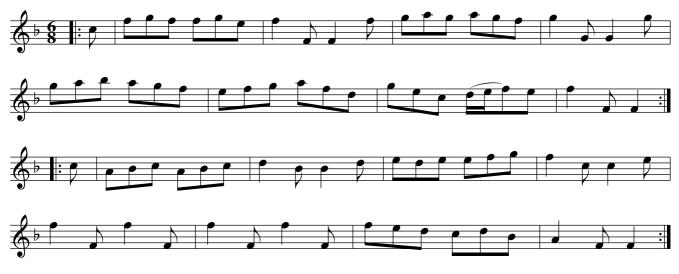

The Merry Girls of Epsom. Ru1.012

The first man turns his Partner with his right Hand and cast off one Cu. .| Turn her with Your Left Hand & cast up :| Gallop down and up Again & cast off .|. Right Hand and Left with The 2d Cu. :| The Rakes of Adair. Ru1.013

Top Couple :

We are all right at Canterbury. Ru1.014

The first Cu. turns Three with the 2d Wo. .| The same To the Man :| Cross over two Cu. Lead up to the Top Foot it and cast off .|. Lead through the Bottom Cu. cast up right Hand and Left with the Top :|

West Street Assembly. Ru1.015

Cross over one Cu. and turn you[r] Partner .l. Cross Over again and turn :l Lead up to the Top Foot It and cast off .l. Hands all six & turn your Partner :l

Westminster Bridge. Ru1.016