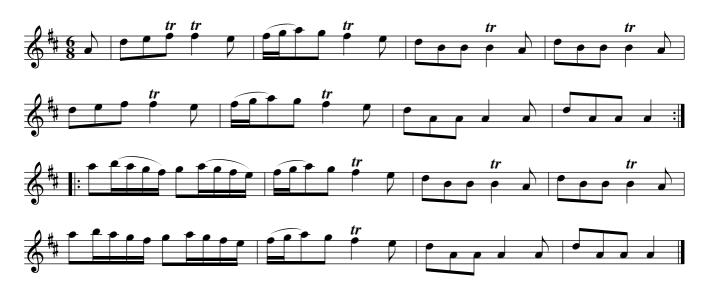

St. Patrick's Day. Ru1.001

Cast off one Cu. and turn .| Cast up again & turn :| Cross over two Cu. .|. Lead up to the Top Foot it & Cast off :|

# The Gates of Edinburgh. Ru1.002

Hey contrary sides .| Hey on your own sides :| Then the Man falls in at Bottom & the Wo. falls In at Top Foot it all fix & turn your own Partner :|| Then the Wo. falls in of the Man's side & the Man on the Woman's side foot it all 6 and turn y[ou]r Partner :|

Miss Gunnings. Ru1.003

The first Cu. Leads through the 2d Cu. and without side The 3d Cu. .| Then Lead through the 2d Cu. & cast up To the Top :| Cross over two Cu. .|. Lead up to the Top Foot it and cast off :||: Hands round all six .||| Right Hand and Left at Top :|||:

Double Entendre. Ru1.004

Cast off one Cu. and turn your Partner .| Cast off Again and turn your Partner :| Lead up to the Top Foot it and cast off .|. Right Hand and Left with the Top Couple :|