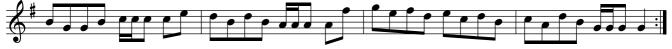

Miss Gunnings. Ru1.003

The first Cu. Leads through the 2d Cu. and without side The 3d Cu. .| Then Lead through the 2d Cu. & cast up To the Top :| Cross over two Cu. .|. Lead up to the Top Foot it and cast off :||: Hands round all six .||| Right Hand and Left at Top :|||: