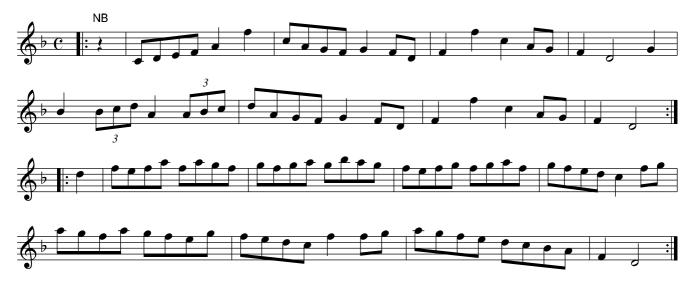

#### Jack in the Box. Ru1.005

Foot it all four and right Hands across half round .| Foot it and Left Hands across back again :| The first Man Sett to the 2d Woman & turn .|. First Wo. does the same with the 2d man :|. Cross over half Figure right Hand & Left :|

# Catch her if you can. Ru1.006

Cast off two Couple .| Cast up again :| Cross over And turn .|. Lead through the 3d Cu. and Cast up :| Foot it Corners and turn .|| Foot it the other Corners and turn .||. Lead out each side & turn your Partner :| She's over young to marry. Ru1.007

Foot it all four & Hands across quite Round .| Foot it the same back again. Gallop down the Middle & up again & Cast off .|. Right Hand & Left :|

Kiss under the Stairs. Ru1.008

The first Cu. cast off & Hands round with the 3d Cu. .| Cast up Again & Hands round with the 2d Cu. :| Gallop down two Cu. Up again cast off & turn Lead thro' the 3d Cu. cast up into the 2d Couple's Place & turn your Partners :|