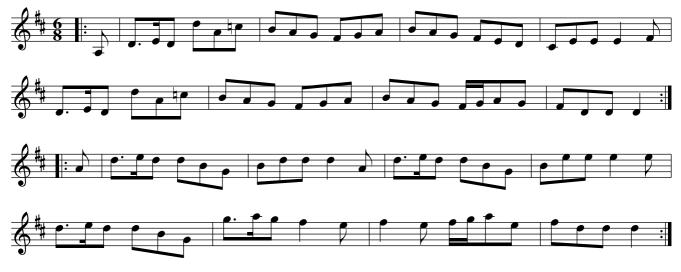

St. Patrick's Day. Ru1.001

Cast off one Cu. and turn .| Cast up again & turn :| Cross over two Cu. .|. Lead up to the Top Foot it & Cast off :|