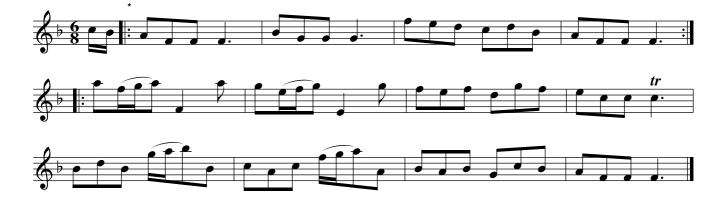

Double Entendre. Ru1.004

Cast off one Cu. and turn your Partner .| Cast off Again and turn your Partner :| Lead up to the Top Foot it and cast off .|. Right Hand and Left with the Top Couple :|