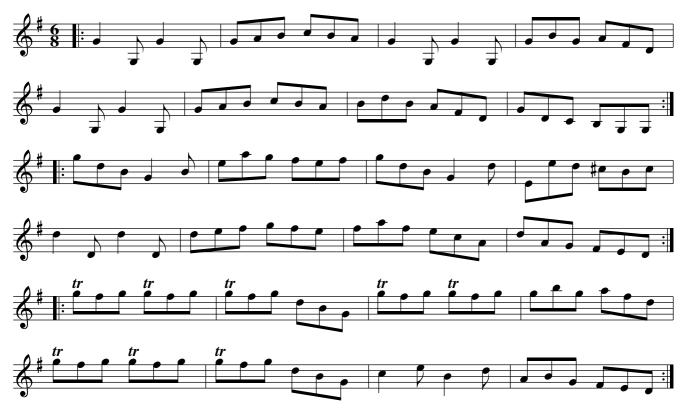

St. Patrick's Day. Ru1.001

Cast off one Cu. and turn .| Cast up again & turn :| Cross over two Cu. .|. Lead up to the Top Foot it & Cast off :|