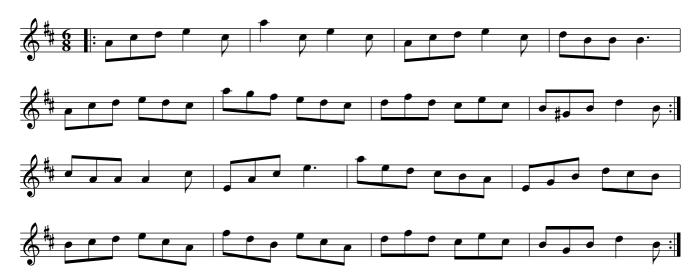

The first Cu. Heys with the 2d Wo. .| The same With the 2d Man :| Cross over two u. .|. Lead Up to the Top Foot it and cast off :|

Free and Easy. Ru1.017

Hay contrary sides .| Hay on your own sides :| Cross over two Cu. .|. Lead up to the Top Foot it And cast off :||: Foot it corners and turn .|| Foot it the other corners and turn :|| Lead out Each sides and turn your Partners :|

Quiet and snug. Ru1.018

The first Cu. sets to the 2d Wo. and turns his own Partner .| Then sets to the 2d Man & turn his Own Partner :| Gallop down the Middle & up again And cast off .|. Right Hand & Left :|

Guess again. Ru1.019

The first Cu. sets to the 2d Wo. and not Turn .| The same to the Man :| Gallop down And up again and cast off :||: Hands across Half round with the Top Cu. .|| And back Again :|| right Hand and Left :|

Northampton Frolick. Ru1.020

Cast off one Cu. and Hands across with the 3d Cu. .| Cast up and Hands across with the 2d Cu. :| Cross Over half Figure .|. Right Hand and Left :| Seven Stars. Ru1.021

The first man sets to the 2d Wo. & turns her .! The same to the 2d Man :| Cross over two Cu. :|. Lead up to the Top Foot it & cast off :||: Foot it Corners & turn Foot it the other Corners & turn :|| Lead out each side & turn your Partner :|