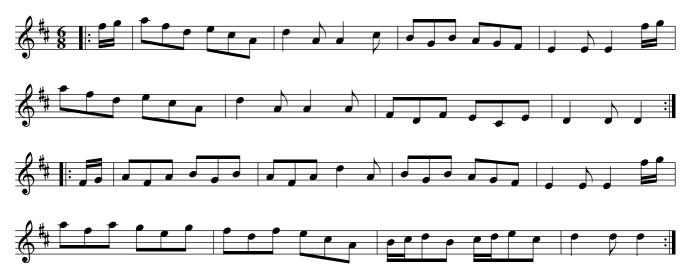

# The Gates of Edinburgh. Ru1.002

Hey contrary sides .| Hey on your own sides :| Then the Man falls in at Bottom & the Wo. falls In at Top Foot it all fix & turn your own Partner :|| Then the Wo. falls in of the Man's side & the Man on the Woman's side foot it all 6 and turn y[ou]r Partner :|