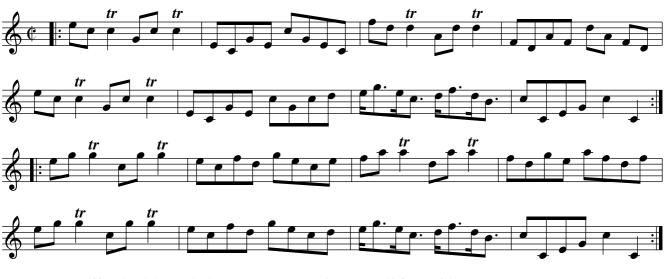

Double Entendre. Ru1.004

Cast off one Cu. and turn your Partner .| Cast off Again and turn your Partner :| Lead up to the Top Foot it and cast off .|. Right Hand and Left with the Top Couple :|

#### Jack in the Box. Ru1.005

Foot it all four and right Hands across half round .| Foot it and Left Hands across back again :| The first Man Sett to the 2d Woman & turn .|. First Wo. does the same with the 2d man :|. Cross over half Figure right Hand & Left :|