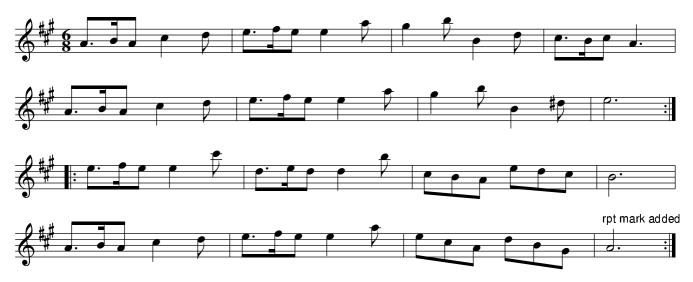

St. Patrick's Day. Ru1.001

Cast off one Cu. and turn .| Cast up again & turn :| Cross over two Cu. .|. Lead up to the Top Foot it & Cast off :|