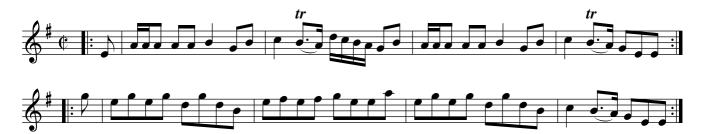

# The Gates of Edinburgh. Ru1.002

Hey contrary sides .| Hey on your own sides :| Then the Man falls in at Bottom & the Wo. falls In at Top Foot it all fix & turn your own Partner :|| Then the Wo. falls in of the Man's side & the Man on the Woman's side foot it all 6 and turn y[ou]r Partner :|