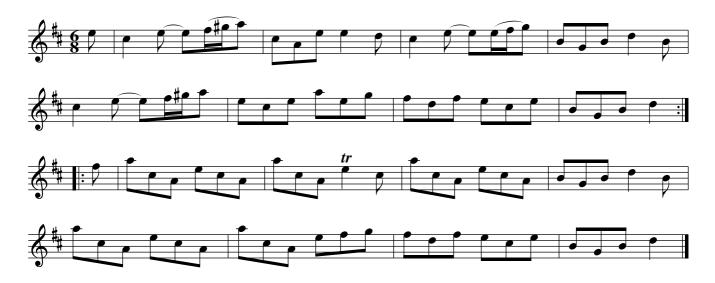

St. Patrick's Day. Ru1.001

Cast off one Cu. and turn .| Cast up again & turn :| Cross over two Cu. .|. Lead up to the Top Foot it & Cast off :|