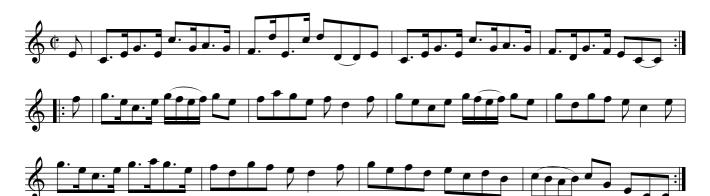

St. Patrick's Day. Ru1.001

Cast off one Cu. and turn .| Cast up again & turn :| Cross over two Cu. .|. Lead up to the Top Foot it & Cast off :|

# The Gates of Edinburgh. Ru1.002

Hey contrary sides .| Hey on your own sides :| Then the Man falls in at Bottom & the Wo. falls In at Top Foot it all fix & turn your own Partner :|| Then the Wo. falls in of the Man's side & the Man on the Woman's side foot it all 6 and turn y[ou]r Partner :|

Miss Gunnings. Ru1.003

The first Cu. Leads through the 2d Cu. and without side The 3d Cu. .| Then Lead through the 2d Cu. & cast up To the Top :| Cross over two Cu. .|. Lead up to the Top Foot it and cast off :||: Hands round all six .||| Right Hand and Left at Top :|||: