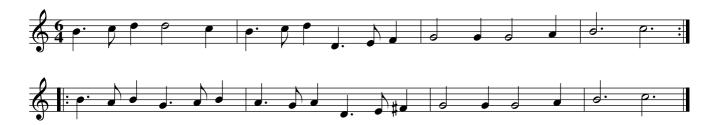

St. Patrick's Day. Ru1.001

Cast off one Cu. and turn .| Cast up again & turn :| Cross over two Cu. .|. Lead up to the Top Foot it & Cast off :|