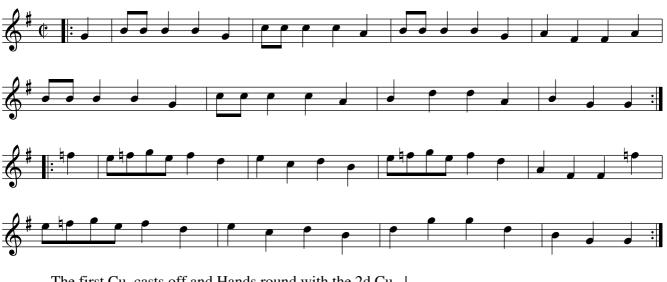

Miss Murry's Reel. Ru1.076

The book shows the whole tune with no sharps or flats

Hands acr(o)ss half round with the second Couple, .1 the same back again, :1 Hay contrary sides, .1. Hay on your own sides, :11: The first man turns the second woma(n) .11 The first woman does the same :11 Cross over two Couple .11. Lead up to the top foot it and cast off, :1