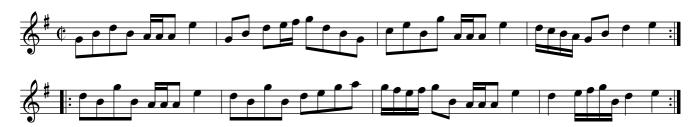

Miss Gunnings. Ru1.003

The first Cu. Leads through the 2d Cu. and without side The 3d Cu. .| Then Lead through the 2d Cu. & cast up To the Top :| Cross over two Cu. .|. Lead up to the Top Foot it and cast off :||: Hands round all six .||| Right Hand and Left at Top :|||: