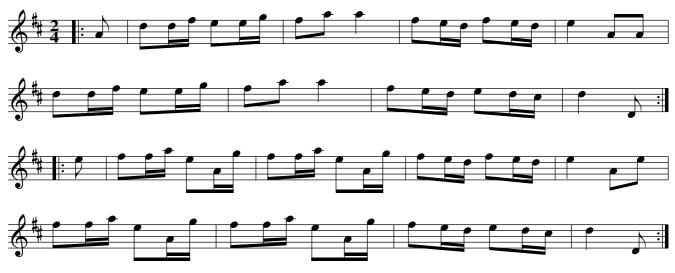

# Catch her if you can. Ru1.006

Cast off two Couple .| Cast up again :| Cross over And turn .|. Lead through the 3d Cu. and Cast up :| Foot it Corners and turn .|| Foot it the other Corners and turn .||. Lead out each side & turn your Partner :| She's over young to marry. Ru1.007

Foot it all four & Hands across quite Round .| Foot it the same back again. Gallop down the Middle & up again & Cast off .|. Right Hand & Left :|

Kiss under the Stairs. Ru1.008

The first Cu. cast off & Hands round with the 3d Cu. .| Cast up Again & Hands round with the 2d Cu. :| Gallop down two Cu. Up again cast off & turn Lead thro' the 3d Cu. cast up into the 2d Couple's Place & turn your Partners :|