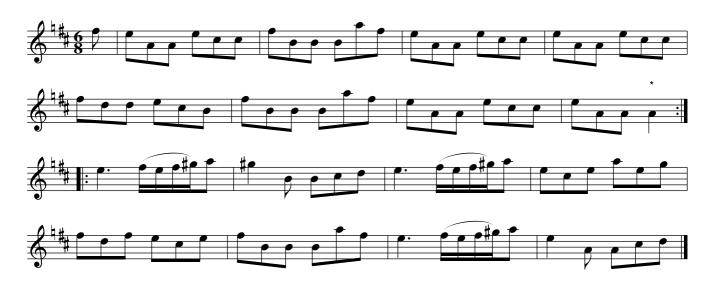

St. Patrick's Day. Ru1.001

Cast off one Cu. and turn .| Cast up again & turn :| Cross over two Cu. .|. Lead up to the Top Foot it & Cast off :|