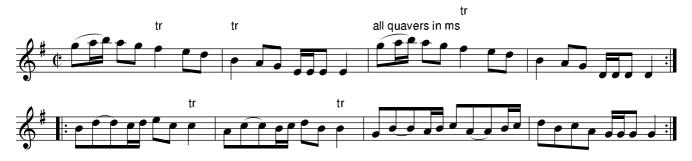

St. Patrick's Day. Ru1.001

Cast off one Cu. and turn .| Cast up again & turn :| Cross over two Cu. .|. Lead up to the Top Foot it & Cast off :|