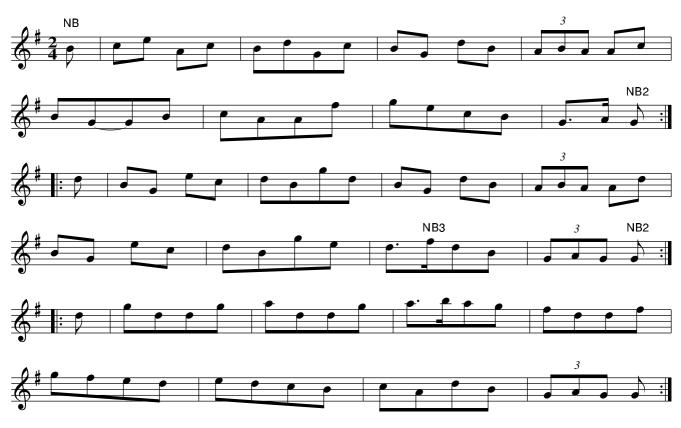

Miss Murry's Reel. Ru1.076

The book shows the whole tune with no sharps or flats

Hands acr(o)ss half round with the second Couple, .1 the same back again, :1 Hay contrary sides, .1. Hay on your own sides, :11: The first man turns the second woma(n) .11 The first woman does the same :11 Cross over two Couple .11. Lead up to the top foot it and cast off, :1