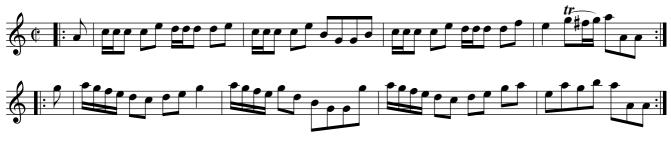

St. Patrick's Day. Ru1.001

Cast off one Cu. and turn .| Cast up again & turn :| Cross over two Cu. .|. Lead up to the Top Foot it & Cast off :|