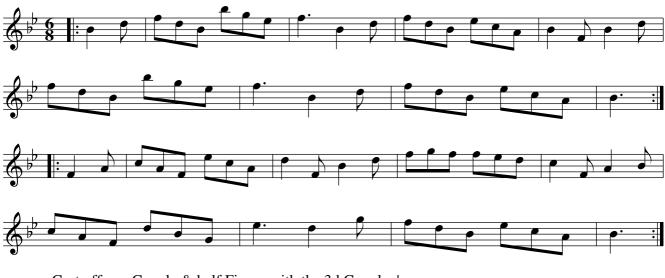

#### Lady Jane Murray's Rant. Ru1.139

Cast off two Couple .! Lead up to the Top foot it & cast off :! Hands round with the 2d Couple .!. Right Hand & Left with the 2d Couple :!

Wellcome to the Country. Ru1.141