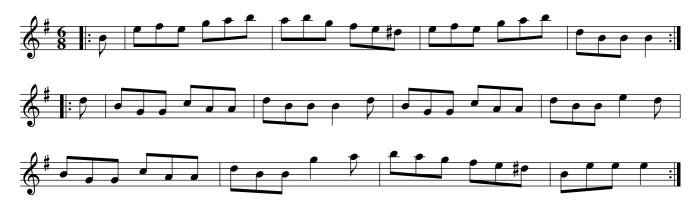

# The Gates of Edinburgh. Ru1.002

Hey contrary sides .| Hey on your own sides :| Then the Man falls in at Bottom & the Wo. falls In at Top Foot it all fix & turn your own Partner :|| Then the Wo. falls in of the Man's side & the Man on the Woman's side foot it all 6 and turn y[ou]r Partner :|