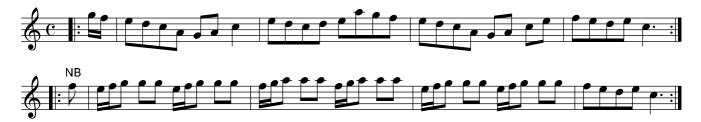

St. Patrick's Day. Ru1.001

Cast off one Cu. and turn .| Cast up again & turn :| Cross over two Cu. .|. Lead up to the Top Foot it & Cast off :|