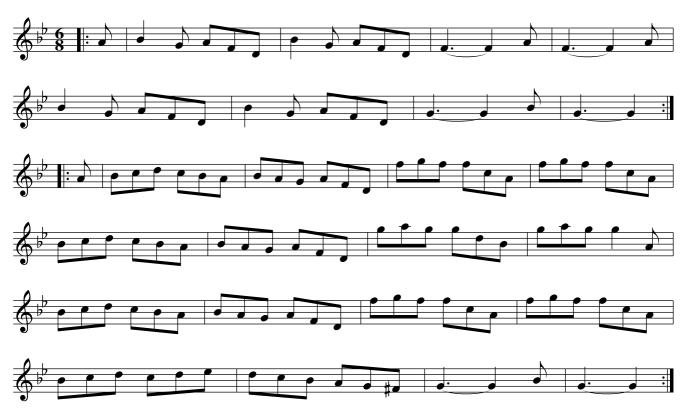

St. Patrick's Day. Ru1.001

Cast off one Cu. and turn .| Cast up again & turn :| Cross over two Cu. .|. Lead up to the Top Foot it & Cast off :|

# The Gates of Edinburgh. Ru1.002

Hey contrary sides .| Hey on your own sides :| Then the Man falls in at Bottom & the Wo. falls In at Top Foot it all fix & turn your own Partner :|| Then the Wo. falls in of the Man's side & the Man on the Woman's side foot it all 6 and turn y[ou]r Partner :|

Miss Gunnings. Ru1.003

The first Cu. Leads through the 2d Cu. and without side The 3d Cu. .| Then Lead through the 2d Cu. & cast up To the Top :| Cross over two Cu. .|. Lead up to the Top Foot it and cast off :||: Hands round all six .||| Right Hand and Left at Top :|||:

Double Entendre. Ru1.004

Cast off one Cu. and turn your Partner .| Cast off Again and turn your Partner :| Lead up to the Top Foot it and cast off .|. Right Hand and Left with the Top Couple :|