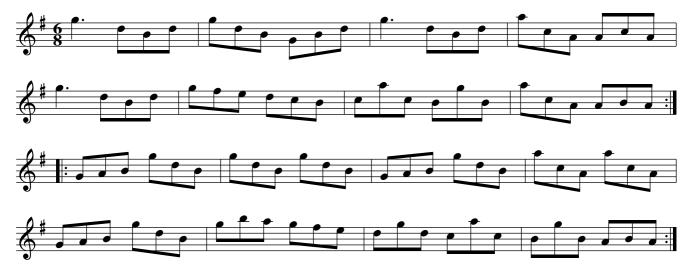

St. Patrick's Day. Ru1.001

Cast off one Cu. and turn .| Cast up again & turn :| Cross over two Cu. .|. Lead up to the Top Foot it & Cast off :|