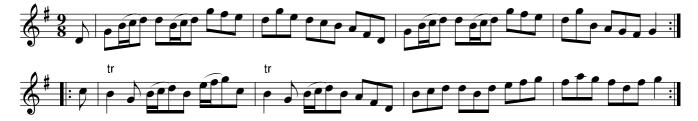

# The Gates of Edinburgh. Ru1.002

Hey contrary sides .| Hey on your own sides :| Then the Man falls in at Bottom & the Wo. falls In at Top Foot it all fix & turn your own Partner :|| Then the Wo. falls in of the Man's side & the Man on the Woman's side foot it all 6 and turn y[ou]r Partner :|