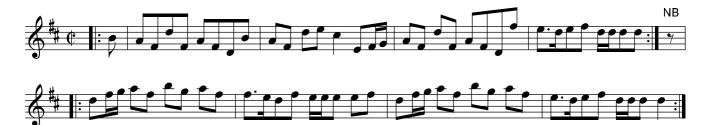

Double Entendre. Ru1.004

Cast off one Cu. and turn your Partner .| Cast off Again and turn your Partner :| Lead up to the Top Foot it and cast off .|. Right Hand and Left with the Top Couple :|