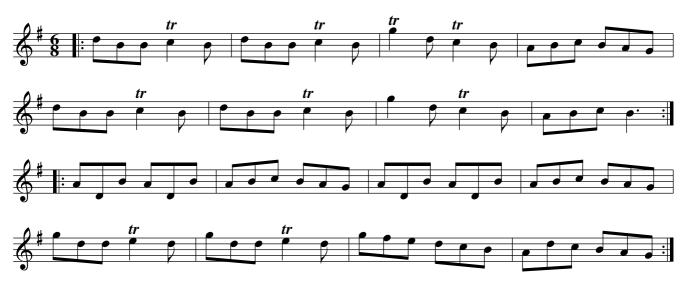

#### Lady Jane Murray's Rant. Ru1.139

Cast off two Couple .! Lead up to the Top foot it & cast off :! Hands round with the 2d Couple .!. Right Hand & Left with the 2d Couple :!

Wellcome to the Country. Ru1.141