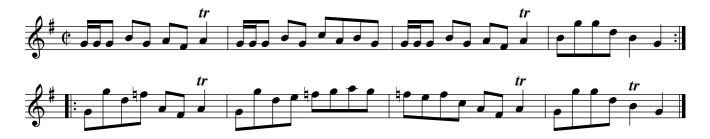

St. Patrick's Day. Ru1.001

Cast off one Cu. and turn .| Cast up again & turn :| Cross over two Cu. .|. Lead up to the Top Foot it & Cast off :|