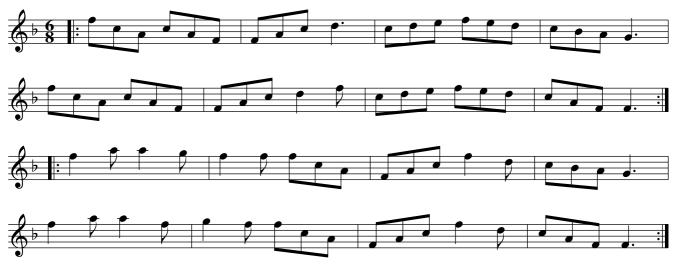

#### No catchee no havee. Ru1.009

First Man turns the 2d Wo. with his right Hand his Patner with his Left .| The Wo. turns the 2d Man with Her right Hand & her Partner with her Left :| Cross over & half Figure .|. Lead thro' the 3d Cu. & cast up & turn your Partner :||: Hands round all six :|| Right Hand & Left at Top :|

## Johnny Groat's House. Ru1.010

The first Cu. Gallop down one Cu. & up again and cast off .| The same with the 3d Cu. and Cast off :| Hands round all six .|. Lead up To the Top Foot it and cast off :|

Northland Jockey. Ru1.011

The first Couple Lead through the 2d Cu. and Hands Quite round with the 3d Cu. .| and cast up to the Top and Hands across quite round with the 2d Cu. :| Foot it to Your Partner & cross [NB] Cu. .|. Lead up & cast off Foot it to your Partner and turn her :|