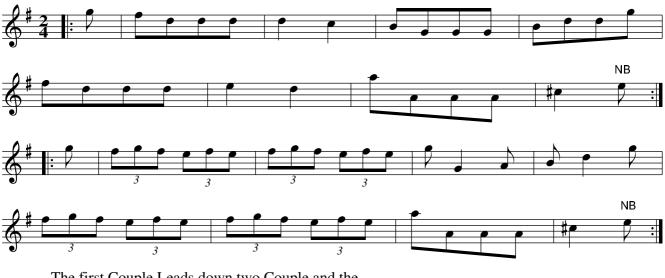

Double Entendre. Ru1.004

Cast off one Cu. and turn your Partner .| Cast off Again and turn your Partner :| Lead up to the Top Foot it and cast off .|. Right Hand and Left with the Top Couple :|