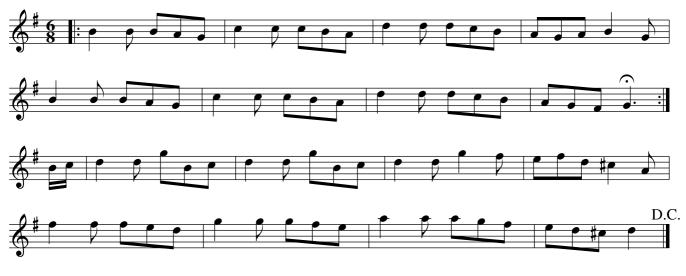

St. Patrick's Day. Ru1.001

Cast off one Cu. and turn .| Cast up again & turn :| Cross over two Cu. .|. Lead up to the Top Foot it & Cast off :|

# The Gates of Edinburgh. Ru1.002

Hey contrary sides .| Hey on your own sides :| Then the Man falls in at Bottom & the Wo. falls In at Top Foot it all fix & turn your own Partner :|| Then the Wo. falls in of the Man's side & the Man on the Woman's side foot it all 6 and turn y[ou]r Partner :|

Miss Gunnings. Ru1.003

The first Cu. Leads through the 2d Cu. and without side The 3d Cu. .| Then Lead through the 2d Cu. & cast up To the Top :| Cross over two Cu. .|. Lead up to the Top Foot it and cast off :||: Hands round all six .||| Right Hand and Left at Top :|||:

Double Entendre. Ru1.004

Cast off one Cu. and turn your Partner .| Cast off Again and turn your Partner :| Lead up to the Top Foot it and cast off .|. Right Hand and Left with the Top Couple :|

#### Jack in the Box. Ru1.005

Foot it all four and right Hands across half round .| Foot it and Left Hands across back again :| The first Man Sett to the 2d Woman & turn .|. First Wo. does the same with the 2d man :|. Cross over half Figure right Hand & Left :|

# Catch her if you can. Ru1.006

Cast off two Couple .| Cast up again :| Cross over And turn .|. Lead through the 3d Cu. and Cast up :| Foot it Corners and turn .|| Foot it the other Corners and turn .||. Lead out each side & turn your Partner :| She's over young to marry. Ru1.007

Foot it all four & Hands across quite Round .| Foot it the same back again. Gallop down the Middle & up again & Cast off .|. Right Hand & Left :|

Kiss under the Stairs. Ru1.008

The first Cu. cast off & Hands round with the 3d Cu. .| Cast up Again & Hands round with the 2d Cu. :| Gallop down two Cu. Up again cast off & turn Lead thro' the 3d Cu. cast up into the 2d Couple's Place & turn your Partners :|

#### No catchee no havee. Ru1.009

First Man turns the 2d Wo. with his right Hand his Patner with his Left .| The Wo. turns the 2d Man with Her right Hand & her Partner with her Left :| Cross over & half Figure .|. Lead thro' the 3d Cu. & cast up & turn your Partner :||: Hands round all six :|| Right Hand & Left at Top :|

## Johnny Groat's House. Ru1.010

The first Cu. Gallop down one Cu. & up again and cast off .| The same with the 3d Cu. and Cast off :| Hands round all six .|. Lead up To the Top Foot it and cast off :|

Northland Jockey. Ru1.011

The first Couple Lead through the 2d Cu. and Hands Quite round with the 3d Cu. .| and cast up to the Top and Hands across quite round with the 2d Cu. :| Foot it to Your Partner & cross [NB] Cu. .|. Lead up & cast off Foot it to your Partner and turn her :|

The Merry Girls of Epsom. Ru1.012

The first man turns his Partner with his right Hand and cast off one Cu. .| Turn her with Your Left Hand & cast up :| Gallop down and up Again & cast off .|. Right Hand and Left with The 2d Cu. :| The Rakes of Adair. Ru1.013