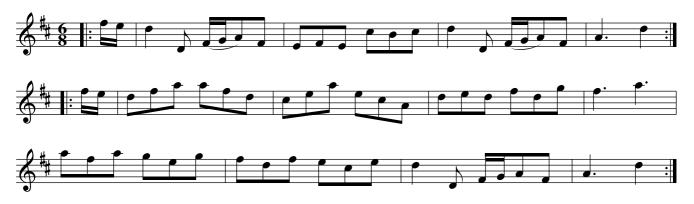

Miss Gunnings. Ru1.003

The first Cu. Leads through the 2d Cu. and without side The 3d Cu. .| Then Lead through the 2d Cu. & cast up To the Top :| Cross over two Cu. .|. Lead up to the Top Foot it and cast off :||: Hands round all six .||| Right Hand and Left at Top :|||: