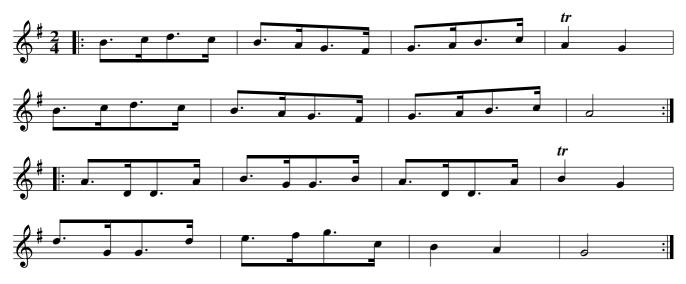

# The Gates of Edinburgh. Ru1.002

Hey contrary sides .| Hey on your own sides :| Then the Man falls in at Bottom & the Wo. falls In at Top Foot it all fix & turn your own Partner :|| Then the Wo. falls in of the Man's side & the Man on the Woman's side foot it all 6 and turn y[ou]r Partner :|