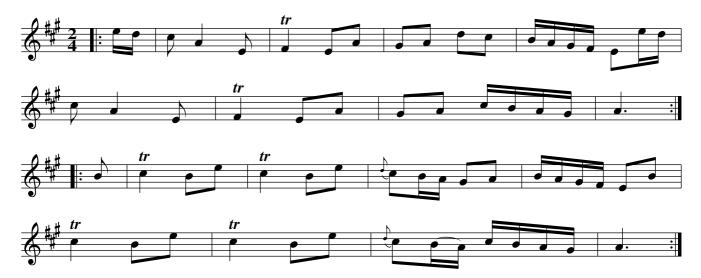

#### No catchee no havee. Ru1.009

First Man turns the 2d Wo. with his right Hand his Patner with his Left .| The Wo. turns the 2d Man with Her right Hand & her Partner with her Left :| Cross over & half Figure .|. Lead thro' the 3d Cu. & cast up & turn your Partner :||: Hands round all six :|| Right Hand & Left at Top :|

## Johnny Groat's House. Ru1.010

The first Cu. Gallop down one Cu. & up again and cast off .| The same with the 3d Cu. and Cast off :| Hands round all six .|. Lead up To the Top Foot it and cast off :|

Northland Jockey. Ru1.011

The first Couple Lead through the 2d Cu. and Hands Quite round with the 3d Cu. .| and cast up to the Top and Hands across quite round with the 2d Cu. :| Foot it to Your Partner & cross [NB] Cu. .|. Lead up & cast off Foot it to your Partner and turn her :|