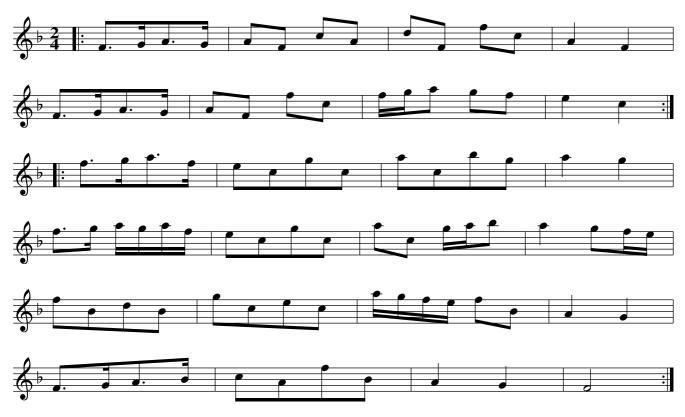

Double Entendre. Ru1.004

Cast off one Cu. and turn your Partner .| Cast off Again and turn your Partner :| Lead up to the Top Foot it and cast off .|. Right Hand and Left with the Top Couple :|