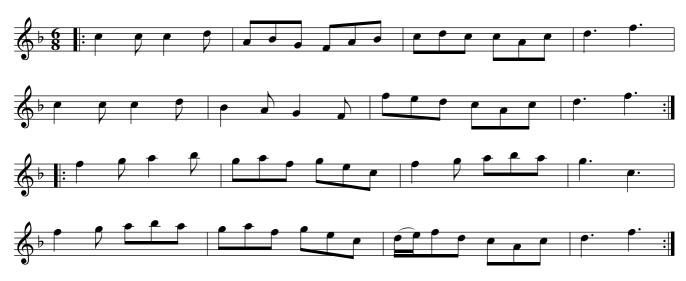

St. Patrick's Day. Ru1.001

Cast off one Cu. and turn .| Cast up again & turn :| Cross over two Cu. .|. Lead up to the Top Foot it & Cast off :|