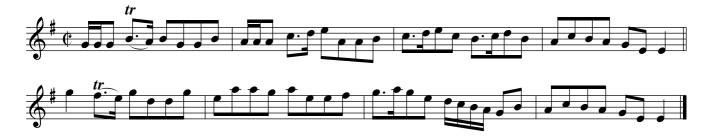

Double Entendre. Ru1.004

Cast off one Cu. and turn your Partner .| Cast off Again and turn your Partner :| Lead up to the Top Foot it and cast off .|. Right Hand and Left with the Top Couple :|