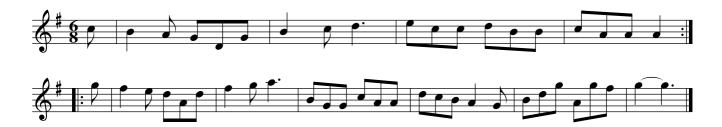

## Johnny Groat's House. Ru1.010

The first Cu. Gallop down one Cu. & up again and cast off .| The same with the 3d Cu. and Cast off :| Hands round all six .|. Lead up To the Top Foot it and cast off :|

Northland Jockey. Ru1.011

The first Couple Lead through the 2d Cu. and Hands Quite round with the 3d Cu. .| and cast up to the Top and Hands across quite round with the 2d Cu. :| Foot it to Your Partner & cross [NB] Cu. .|. Lead up & cast off Foot it to your Partner and turn her :|