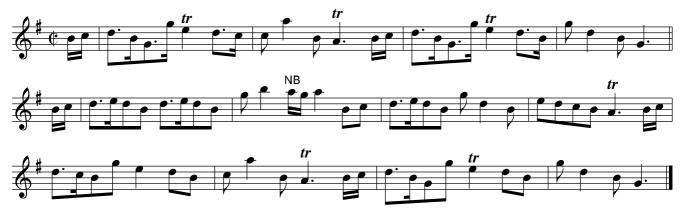

4



The first Man foots it to his Partner & turns her & leaves her in his Place .| Foot it contrary Sides & turn :| Gallop down two Coupl. up again foot it & cross over .|. Hands round all Six :|

# Grace's Farewell. Ru1.145



Half Figure with the 2d Cu. foot it and cast off .! Half figure with the 3d Cu. and cast up to the top cross over and half figure .!. Right hand and Left :!

The Humors of Hillsborough. Ru1.146



The [1]st Cu. Gallops Down and up again foot it and cast off .l. the 2d Cu. does the same :l cross over two Cu. .l. Lead up to the top foot it and cast off :l

#### The Mistake. Ru1.147



The 1st Cu. foots it and hands across quite round with the 2d Cu. .| The same Back again :| Gallop down the middle and up again Foot it and cast off :|

The Merry Councellors. Ru1.148



The 1st Cu. Casts off and turns .| Cast up again and turn :| Cross over two Cu. Lead up to the top foot it and cast off .| foot it to your Partner and turn her right Hand and Left :| The New Long Room at Scarborough. Ru1.149



and turns : I the 1st Man sets to the 2d Wo. and turns her . I the 1st Wo. does the same : II Gallop down and up again and cast off .: I right Hand and Left

Shrewsbury Rakes. Ru1.150



The 1st Cu. sets to the 2d Wo. and turns her .! the same to the 2d Man :! Cross over and half figure .! right hand Left :!

# Hey to Ruckolt. Ru1.151



Hands across with the 2 Cu. and Cast off .I the same with the 3d Cu :I Lead upto the top Foot it and cast off Lead down with the 3d Cu. Foot it and cast up .I Hands Round six with the 2d and 3d Cu. right hand & left with the 2d Cu