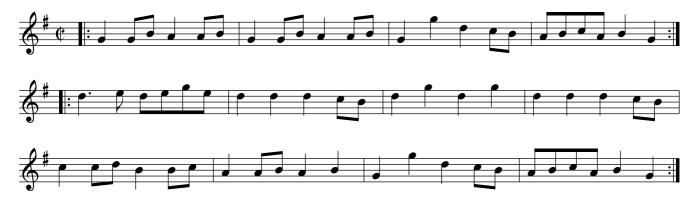

#### Jack in the Box. Ru1.005

Foot it all four and right Hands across half round .| Foot it and Left Hands across back again :| The first Man Sett to the 2d Woman & turn .|. First Wo. does the same with the 2d man :|. Cross over half Figure right Hand & Left :|

# Catch her if you can. Ru1.006

Cast off two Couple .| Cast up again :| Cross over And turn .|. Lead through the 3d Cu. and Cast up :| Foot it Corners and turn .|| Foot it the other Corners and turn .||. Lead out each side & turn your Partner :| She's over young to marry. Ru1.007