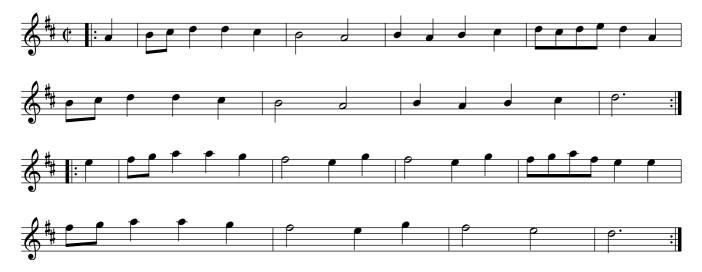

St. Patrick's Day. Ru1.001

Cast off one Cu. and turn .| Cast up again & turn :| Cross over two Cu. .|. Lead up to the Top Foot it & Cast off :|

# The Gates of Edinburgh. Ru1.002

Hey contrary sides .| Hey on your own sides :| Then the Man falls in at Bottom & the Wo. falls In at Top Foot it all fix & turn your own Partner :|| Then the Wo. falls in of the Man's side & the Man on the Woman's side foot it all 6 and turn y[ou]r Partner :|