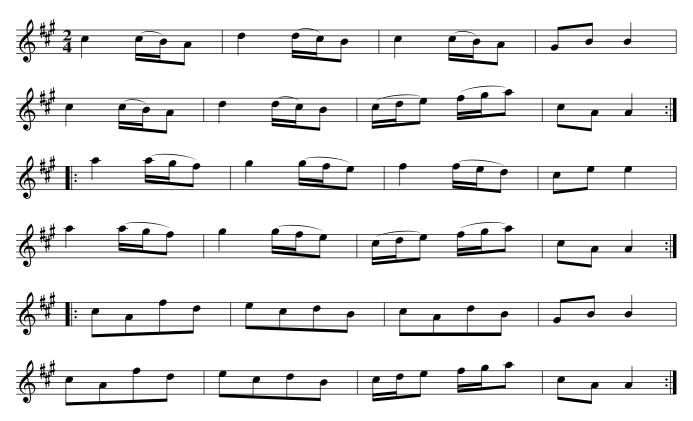

Double Entendre. Ru1.004

Cast off one Cu. and turn your Partner .| Cast off Again and turn your Partner :| Lead up to the Top Foot it and cast off .|. Right Hand and Left with the Top Couple :|

#### Jack in the Box. Ru1.005

Foot it all four and right Hands across half round .| Foot it and Left Hands across back again :| The first Man Sett to the 2d Woman & turn .|. First Wo. does the same with the 2d man :|. Cross over half Figure right Hand & Left :|

# Catch her if you can. Ru1.006

Cast off two Couple .| Cast up again :| Cross over And turn .|. Lead through the 3d Cu. and Cast up :| Foot it Corners and turn .|| Foot it the other Corners and turn .||. Lead out each side & turn your Partner :| She's over young to marry. Ru1.007