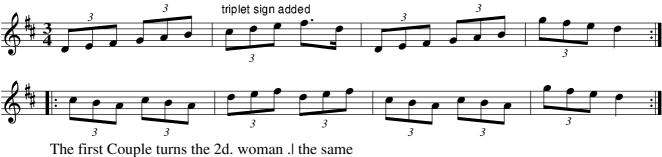

Repley's Delight,or... . Ru1.191 The Drunken Parson. Ru1.191

The first Couple casts of[f] and turns .l Cast up again and turn :l Gallop Down and up again foot it and cast of[f] .l. right hand and Left quite round with the second Couple :l