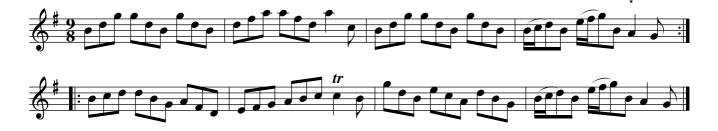

#### Jack in the Box. Ru1.005

Foot it all four and right Hands across half round .| Foot it and Left Hands across back again :| The first Man Sett to the 2d Woman & turn .|. First Wo. does the same with the 2d man :|. Cross over half Figure right Hand & Left :|

# Catch her if you can. Ru1.006

Cast off two Couple .| Cast up again :| Cross over And turn .|. Lead through the 3d Cu. and Cast up :| Foot it Corners and turn .|| Foot it the other Corners and turn .||. Lead out each side & turn your Partner :| She's over young to marry. Ru1.007