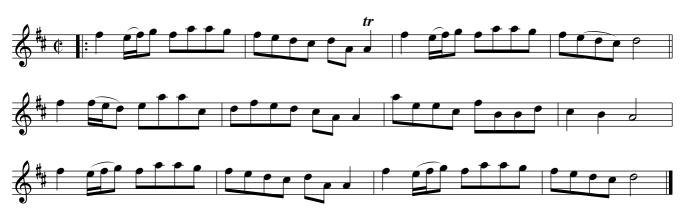

St. Patrick's Day. Ru1.001

Cast off one Cu. and turn .| Cast up again & turn :| Cross over two Cu. .|. Lead up to the Top Foot it & Cast off :|