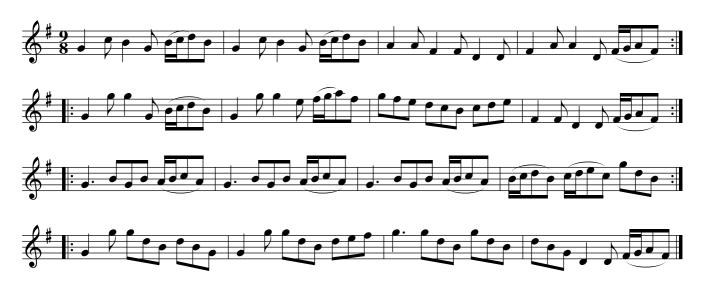

# Catch her if you can. Ru1.006

Cast off two Couple .| Cast up again :| Cross over And turn .|. Lead through the 3d Cu. and Cast up :| Foot it Corners and turn .|| Foot it the other Corners and turn .||. Lead out each side & turn your Partner :| She's over young to marry. Ru1.007

Foot it all four & Hands across quite Round .| Foot it the same back again. Gallop down the Middle & up again & Cast off .|. Right Hand & Left :|

Kiss under the Stairs. Ru1.008

The first Cu. cast off & Hands round with the 3d Cu. .| Cast up Again & Hands round with the 2d Cu. :| Gallop down two Cu. Up again cast off & turn Lead thro' the 3d Cu. cast up into the 2d Couple's Place & turn your Partners :|