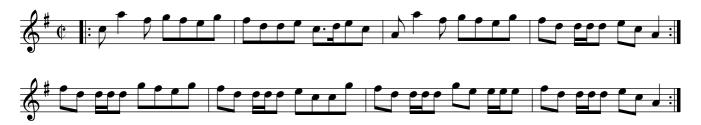

St. Patrick's Day. Ru1.001

Cast off one Cu. and turn .| Cast up again & turn :| Cross over two Cu. .|. Lead up to the Top Foot it & Cast off :|