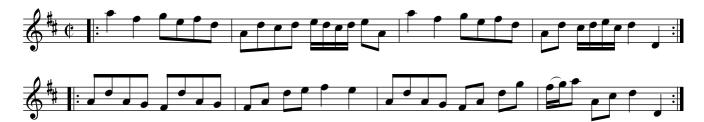

St. Patrick's Day. Ru1.001

Cast off one Cu. and turn .| Cast up again & turn :| Cross over two Cu. .|. Lead up to the Top Foot it & Cast off :|