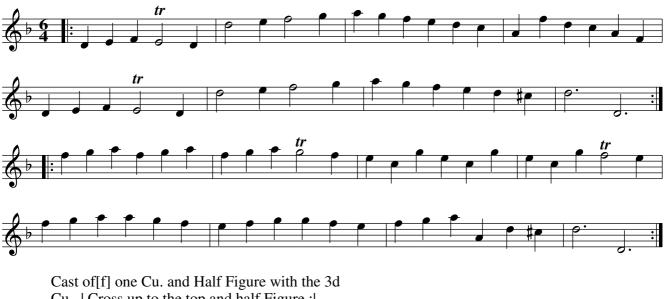

St. Patrick's Day. Ru1.001

Cast off one Cu. and turn .| Cast up again & turn :| Cross over two Cu. .|. Lead up to the Top Foot it & Cast off :|