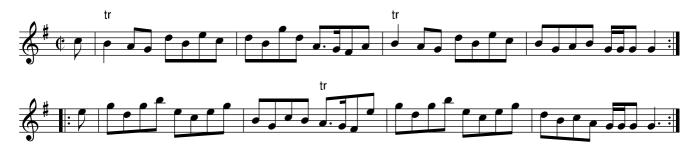

St. Patrick's Day. Ru1.001

Cast off one Cu. and turn .| Cast up again & turn :| Cross over two Cu. .|. Lead up to the Top Foot it & Cast off :|