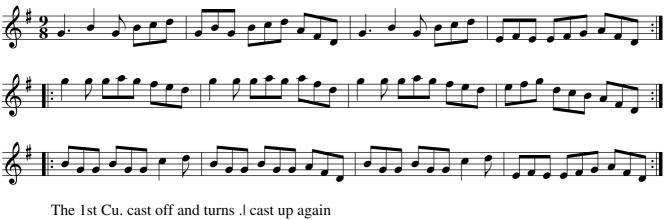

St. Patrick's Day. Ru1.001

Cast off one Cu. and turn .| Cast up again & turn :| Cross over two Cu. .|. Lead up to the Top Foot it & Cast off :|