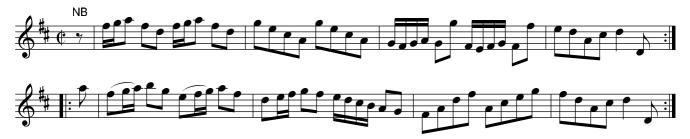

Northland Jockey. Ru1.011

The first Couple Lead through the 2d Cu. and Hands Quite round with the 3d Cu. .| and cast up to the Top and Hands across quite round with the 2d Cu. :| Foot it to Your Partner & cross [NB] Cu. .|. Lead up & cast off Foot it to your Partner and turn her :|

The Merry Girls of Epsom. Ru1.012

The first man turns his Partner with his right Hand and cast off one Cu. .| Turn her with Your Left Hand & cast up :| Gallop down and up Again & cast off .|. Right Hand and Left with The 2d Cu. :| The Rakes of Adair. Ru1.013

Top Couple :

We are all right at Canterbury. Ru1.014

The first Cu. turns Three with the 2d Wo. .| The same To the Man :| Cross over two Cu. Lead up to the Top Foot it and cast off .|. Lead through the Bottom Cu. cast up right Hand and Left with the Top :|

West Street Assembly. Ru1.015

Cross over one Cu. and turn you[r] Partner .l. Cross Over again and turn :l Lead up to the Top Foot It and cast off .l. Hands all six & turn your Partner :l

Westminster Bridge. Ru1.016

The first Cu. Heys with the 2d Wo. .| The same With the 2d Man :| Cross over two u. .|. Lead Up to the Top Foot it and cast off :|

Free and Easy. Ru1.017

Hay contrary sides .| Hay on your own sides :| Cross over two Cu. .|. Lead up to the Top Foot it And cast off :||: Foot it corners and turn .|| Foot it the other corners and turn :|| Lead out Each sides and turn your Partners :|