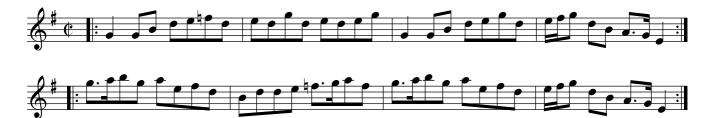

# The Gates of Edinburgh. Ru1.002

Hey contrary sides .| Hey on your own sides :| Then the Man falls in at Bottom & the Wo. falls In at Top Foot it all fix & turn your own Partner :|| Then the Wo. falls in of the Man's side & the Man on the Woman's side foot it all 6 and turn y[ou]r Partner :|