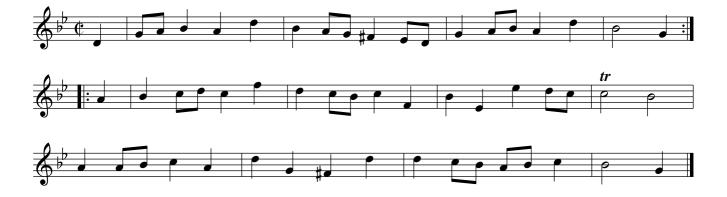

Miss Gunnings. Ru1.003

The first Cu. Leads through the 2d Cu. and without side The 3d Cu. .| Then Lead through the 2d Cu. & cast up To the Top :| Cross over two Cu. .|. Lead up to the Top Foot it and cast off :||: Hands round all six .||| Right Hand and Left at Top :|||: