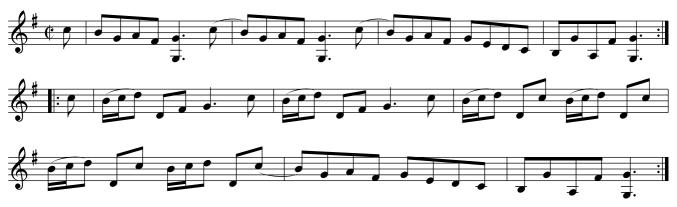

Miss Gunnings. Ru1.003

The first Cu. Leads through the 2d Cu. and without side The 3d Cu. .| Then Lead through the 2d Cu. & cast up To the Top :| Cross over two Cu. .|. Lead up to the Top Foot it and cast off :||: Hands round all six .||| Right Hand and Left at Top :|||: