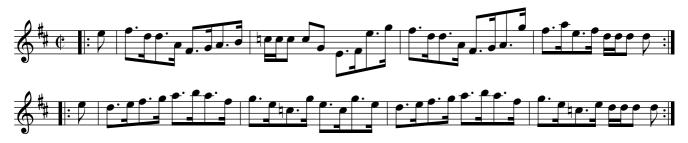

Miss Gunnings. Ru1.003

The first Cu. Leads through the 2d Cu. and without side The 3d Cu. .| Then Lead through the 2d Cu. & cast up To the Top :| Cross over two Cu. .|. Lead up to the Top Foot it and cast off :||: Hands round all six .||| Right Hand and Left at Top :|||: