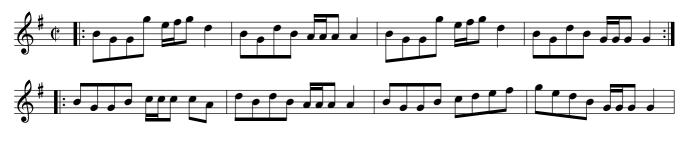

Miss Gunnings. Ru1.003

The first Cu. Leads through the 2d Cu. and without side The 3d Cu. .| Then Lead through the 2d Cu. & cast up To the Top :| Cross over two Cu. .|. Lead up to the Top Foot it and cast off :||: Hands round all six .||| Right Hand and Left at Top :|||: