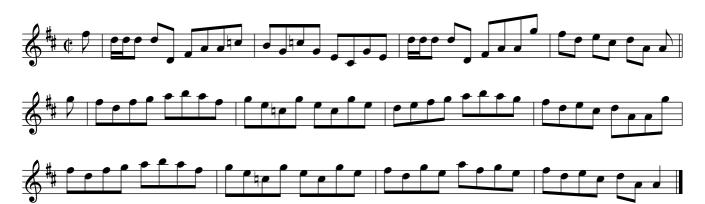

rn your Partner :|

Tuzzimuzzy. Ru1.126



The first Man set to the 2d Woman and turn with his right Hand . First Woman do the same : | Galop down & up again & cast off . Right Hand & Left :| Lochiel's Rant. Ru1.127



The first Man sets to the 2d Wo. & turns her with his right Hand, & his Partner with his Left .| First Wo. does the same :| Lead own between the 2d Cou. & without side the 3d turn your Partner, lead up to the Top, foot it & cast off .l. foot it Corners & turn foot it the other Corners & turn y[ou] own Partner :|



No Sure. Ru1.128

First Man sets to the 2d Wo. & turn her .! The first Wo. does the same to the 2d Man :! Cross over 2 Couples Lead up to the Top foot it & cast off .!. Hands round four with the 3d Cou. Right & Left with the 2d Cou :!

The Highland Reel. Ru1.129



The First Man sets to the 2d Wo. & turn her .| The first Woman does the same :| Lead down the middle up again foot and cast off, foot to your Partner & turn her .|. Hay contrary Sides, hay on your own Sides :|

Lady McIntosh's Reel. Ru1.130



Cast off one couple .| Cast up again :| Lead down two Couples up again, foot it foot it & cast off :| Right Hand and Left :|

Whip the Cat. Ru1.131



The first & 2d Couple foots it & cast off & turn .| Foot it & cast off again & turn :| Cross over up to the Top right Hand & Left into the 2d Couple's Place :|

Village Music Project

Miss in her own Hair. Ru1.132



The first Couple turns the 2d Woman then turn the 2d Man .l. Lead down the middle .l. up again foot it & cast off :ll: Foot it Corners & turn .l foot it the other Corners & turn :ll Hand