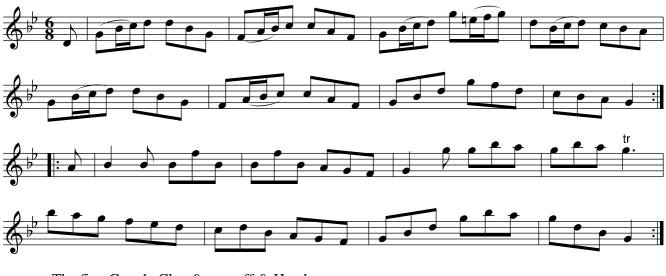

St. Patrick's Day. Ru1.001

Cast off one Cu. and turn .| Cast up again & turn :| Cross over two Cu. .|. Lead up to the Top Foot it & Cast off :|