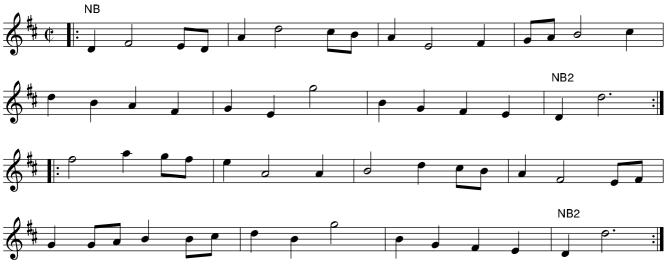

Northland Jockey. Ru1.011

The first Couple Lead through the 2d Cu. and Hands Quite round with the 3d Cu. .| and cast up to the Top and Hands across quite round with the 2d Cu. :| Foot it to Your Partner & cross [NB] Cu. .|. Lead up & cast off Foot it to your Partner and turn her :|

The Merry Girls of Epsom. Ru1.012

The first man turns his Partner with his right Hand and cast off one Cu. .| Turn her with Your Left Hand & cast up :| Gallop down and up Again & cast off .|. Right Hand and Left with The 2d Cu. :| The Rakes of Adair. Ru1.013

Top Couple :

We are all right at Canterbury. Ru1.014

The first Cu. turns Three with the 2d Wo. .| The same To the Man :| Cross over two Cu. Lead up to the Top Foot it and cast off .|. Lead through the Bottom Cu. cast up right Hand and Left with the Top :|