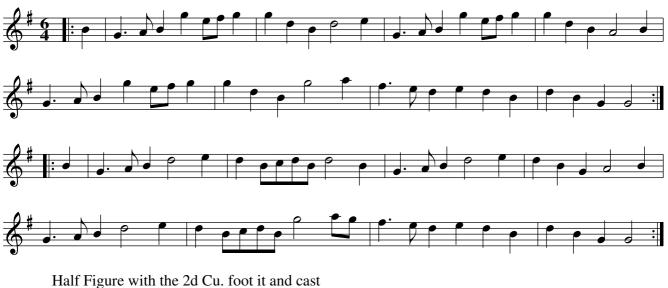

your Partner .! Cast off again and turn :! Lead up to the Top, foot it & cast off .!. Right Hand & Left :!

The Drunken Wives of Aberdeen. Ru1.142



The first Man turns his Partner with his right Hand, & Hands half round with the 2d Couple .I The first Woman does the same :I Lead down 2 Couples & up again & cast off .I. Lead thro the 3d Couple & cast up into the 2d Couples Place, & turn your Partner :I

St James's. Ru1.143



Cast off & turn your Partner .| Lead thro' the 3d Couple & cast up & turn :| Hands round all six :| Right and Left \_

The Cloak Bagg. Ru1.144



The first Man foots it to his Partner & turns her & leaves her in his Place .| Foot it contrary Sides & turn :| Gallop down two Coupl. up again foot it & cross over .|. Hands round all Six :|

# Grace's Farewell. Ru1.145



Half Figure with the 2d Cu. foot it and cast off .! Half figure with the 3d Cu. and cast up to the top cross over and half figure .!. Right hand and Left :!

The Humors of Hillsborough. Ru1.146



The [1]st Cu. Gallops Down and up again foot it and cast off .l. the 2d Cu. does the same :l cross over two Cu. .l. Lead up to the top foot it and cast off :l

#### The Mistake. Ru1.147



The 1st Cu. foots it and hands across quite round with the 2d Cu. .| The same Back again :| Gallop down the middle and up again Foot it and cast off :|

The Merry Councellors. Ru1.148



The 1st Cu. Casts off and turns .| Cast up again and turn :| Cross over two Cu. Lead up to the top foot it and cast off .| foot it to your Partner and turn her right Hand and Left :| The New Long Room at Scarborough. Ru1.149