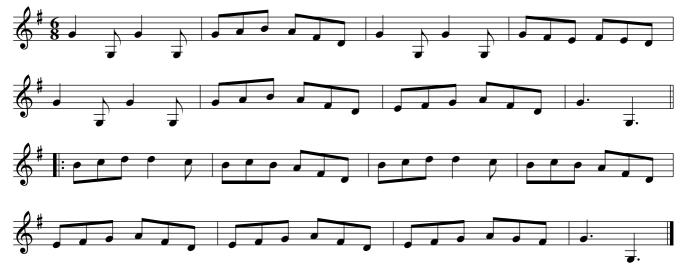

# Catch her if you can. Ru1.006

Cast off two Couple .| Cast up again :| Cross over And turn .|. Lead through the 3d Cu. and Cast up :| Foot it Corners and turn .|| Foot it the other Corners and turn .||. Lead out each side & turn your Partner :| She's over young to marry. Ru1.007

Foot it all four & Hands across quite Round .| Foot it the same back again. Gallop down the Middle & up again & Cast off .|. Right Hand & Left :|

Kiss under the Stairs. Ru1.008

The first Cu. cast off & Hands round with the 3d Cu. .| Cast up Again & Hands round with the 2d Cu. :| Gallop down two Cu. Up again cast off & turn Lead thro' the 3d Cu. cast up into the 2d Couple's Place & turn your Partners :|