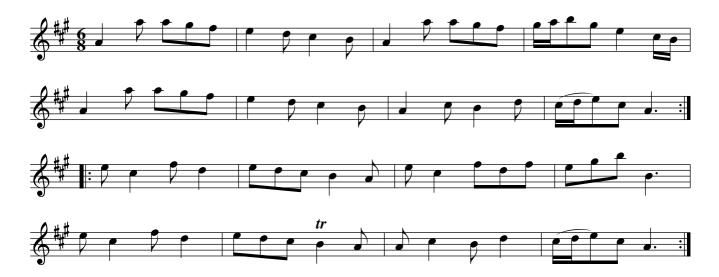

#### Jack in the Box. Ru1.005

Foot it all four and right Hands across half round .| Foot it and Left Hands across back again :| The first Man Sett to the 2d Woman & turn .|. First Wo. does the same with the 2d man :|. Cross over half Figure right Hand & Left :|

# Catch her if you can. Ru1.006

Cast off two Couple .| Cast up again :| Cross over And turn .|. Lead through the 3d Cu. and Cast up :| Foot it Corners and turn .|| Foot it the other Corners and turn .||. Lead out each side & turn your Partner :| She's over young to marry. Ru1.007