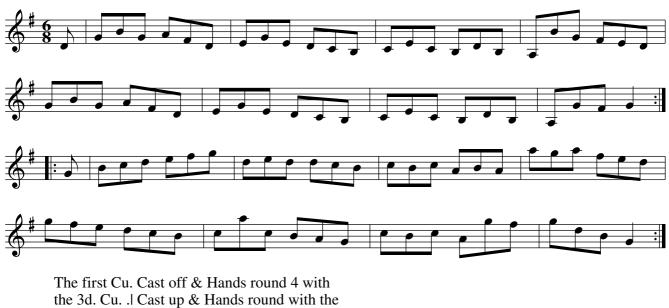

## Johnny Groat's House. Ru1.010

The first Cu. Gallop down one Cu. & up again and cast off .| The same with the 3d Cu. and Cast off :| Hands round all six .|. Lead up To the Top Foot it and cast off :|

Northland Jockey. Ru1.011

The first Couple Lead through the 2d Cu. and Hands Quite round with the 3d Cu. .| and cast up to the Top and Hands across quite round with the 2d Cu. :| Foot it to Your Partner & cross [NB] Cu. .|. Lead up & cast off Foot it to your Partner and turn her :|