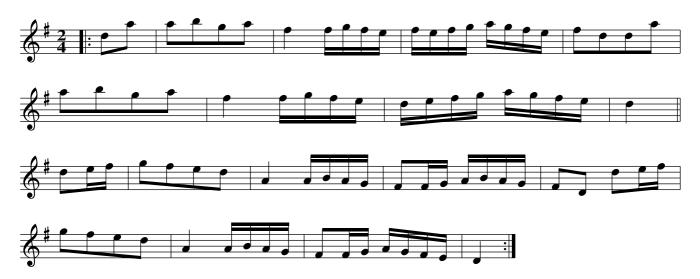

#### No catchee no havee. Ru1.009

First Man turns the 2d Wo. with his right Hand his Patner with his Left .| The Wo. turns the 2d Man with Her right Hand & her Partner with her Left :| Cross over & half Figure .|. Lead thro' the 3d Cu. & cast up & turn your Partner :||: Hands round all six :|| Right Hand & Left at Top :|

## Johnny Groat's House. Ru1.010

The first Cu. Gallop down one Cu. & up again and cast off .| The same with the 3d Cu. and Cast off :| Hands round all six .|. Lead up To the Top Foot it and cast off :|