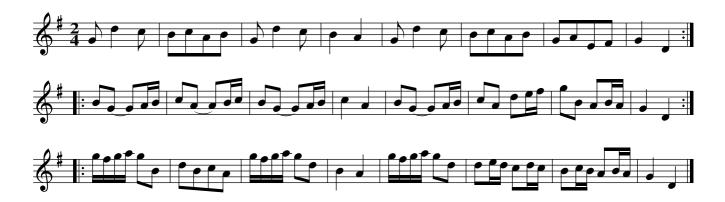

St. Patrick's Day. Ru1.001

Cast off one Cu. and turn .| Cast up again & turn :| Cross over two Cu. .|. Lead up to the Top Foot it & Cast off :|

# The Gates of Edinburgh. Ru1.002

Hey contrary sides .| Hey on your own sides :| Then the Man falls in at Bottom & the Wo. falls In at Top Foot it all fix & turn your own Partner :|| Then the Wo. falls in of the Man's side & the Man on the Woman's side foot it all 6 and turn y[ou]r Partner :|

Miss Gunnings. Ru1.003

The first Cu. Leads through the 2d Cu. and without side The 3d Cu. .| Then Lead through the 2d Cu. & cast up To the Top :| Cross over two Cu. .|. Lead up to the Top Foot it and cast off :||: Hands round all six .||| Right Hand and Left at Top :|||: