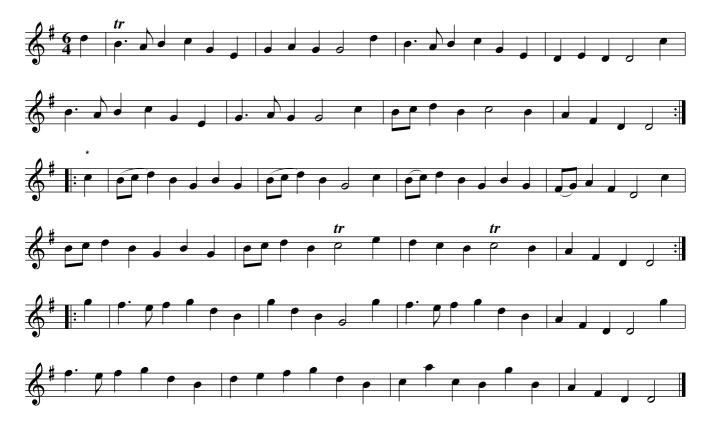

Miss Gunnings. Ru1.003

The first Cu. Leads through the 2d Cu. and without side The 3d Cu. .| Then Lead through the 2d Cu. & cast up To the Top :| Cross over two Cu. .|. Lead up to the Top Foot it and cast off :||: Hands round all six .||| Right Hand and Left at Top :|||: