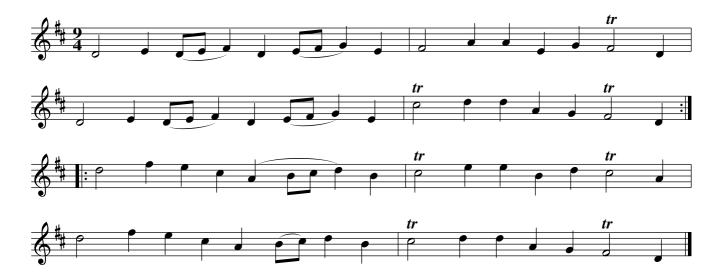

# The Gates of Edinburgh. Ru1.002

Hey contrary sides .| Hey on your own sides :| Then the Man falls in at Bottom & the Wo. falls In at Top Foot it all fix & turn your own Partner :|| Then the Wo. falls in of the Man's side & the Man on the Woman's side foot it all 6 and turn y[ou]r Partner :|