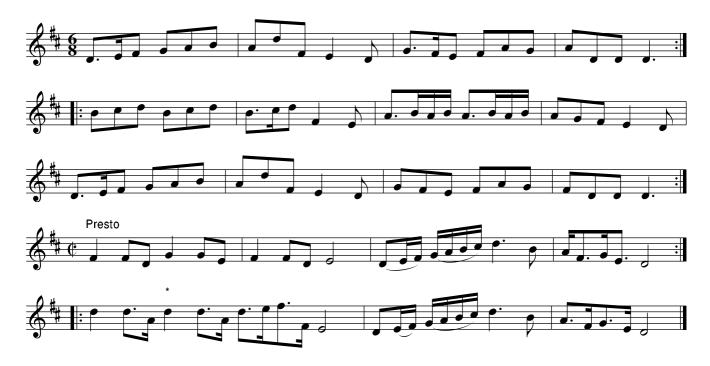

St. Patrick's Day. Ru1.001

Cast off one Cu. and turn .| Cast up again & turn :| Cross over two Cu. .|. Lead up to the Top Foot it & Cast off :|

# The Gates of Edinburgh. Ru1.002

Hey contrary sides .| Hey on your own sides :| Then the Man falls in at Bottom & the Wo. falls In at Top Foot it all fix & turn your own Partner :|| Then the Wo. falls in of the Man's side & the Man on the Woman's side foot it all 6 and turn y[ou]r Partner :|

Miss Gunnings. Ru1.003

The first Cu. Leads through the 2d Cu. and without side The 3d Cu. .| Then Lead through the 2d Cu. & cast up To the Top :| Cross over two Cu. .|. Lead up to the Top Foot it and cast off :||: Hands round all six .||| Right Hand and Left at Top :|||: