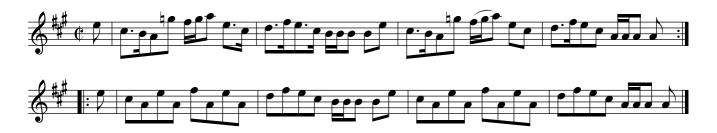

St. Patrick's Day. Ru1.001

Cast off one Cu. and turn .| Cast up again & turn :| Cross over two Cu. .|. Lead up to the Top Foot it & Cast off :|

# The Gates of Edinburgh. Ru1.002

Hey contrary sides .| Hey on your own sides :| Then the Man falls in at Bottom & the Wo. falls In at Top Foot it all fix & turn your own Partner :|| Then the Wo. falls in of the Man's side & the Man on the Woman's side foot it all 6 and turn y[ou]r Partner :|