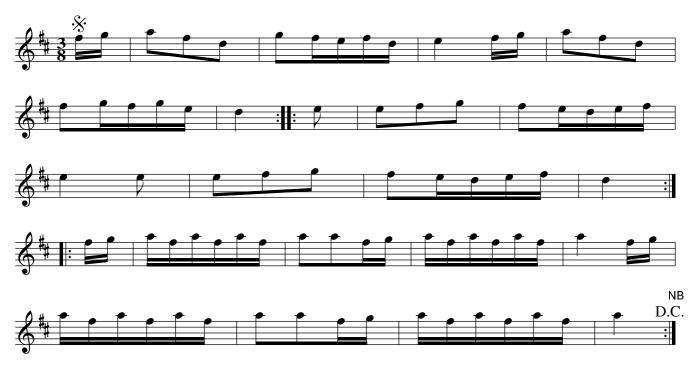

Miss Gunnings. Ru1.003

The first Cu. Leads through the 2d Cu. and without side The 3d Cu. .| Then Lead through the 2d Cu. & cast up To the Top :| Cross over two Cu. .|. Lead up to the Top Foot it and cast off :||: Hands round all six .||| Right Hand and Left at Top :|||:

Double Entendre. Ru1.004

Cast off one Cu. and turn your Partner .| Cast off Again and turn your Partner :| Lead up to the Top Foot it and cast off .|. Right Hand and Left with the Top Couple :|