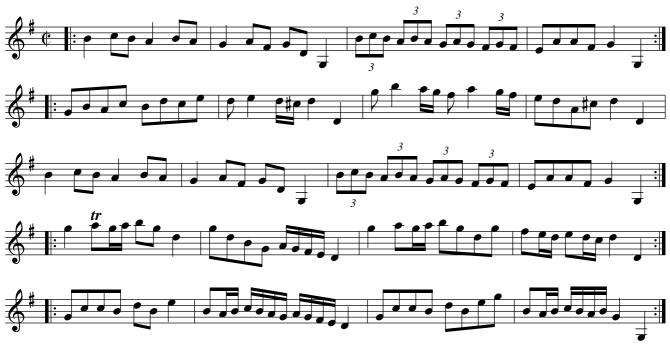

Miss Gunnings. Ru1.003

The first Cu. Leads through the 2d Cu. and without side The 3d Cu. .| Then Lead through the 2d Cu. & cast up To the Top :| Cross over two Cu. .|. Lead up to the Top Foot it and cast off :||: Hands round all six .||| Right Hand and Left at Top :|||: