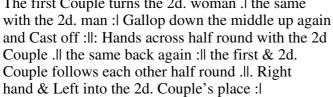

## Bread and Cheese. Ru1.190

The first Couple Leads down two Couple and the second Couple follows them and both Couple casts up into their own Places .! the first and second Couple goes Hands four quite round :! Cross over and half figure .!. right hands and Left quite round with the second Couple :!