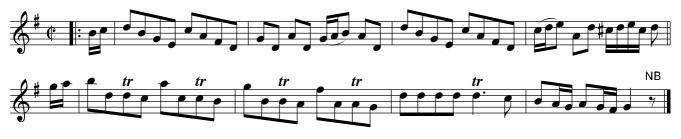

Northampton Frolick. Ru1.020

Cast off one Cu. and Hands across with the 3d Cu. .| Cast up and Hands across with the 2d Cu. :| Cross Over half Figure .|. Right Hand and Left :| Seven Stars. Ru1.021

The first man sets to the 2d Wo. & turns her .! The same to the 2d Man :| Cross over two Cu. :|. Lead up to the Top Foot it & cast off :||: Foot it Corners & turn Foot it the other Corners & turn :|| Lead out each side & turn your Partner :|

Strath Spay Reel. Ru1.022

The first & 2d Cu. Foot it all four and Hands Across quite round .| The same back again :| Gallop down the Middle up again & cast off .|. Lead through the Bottom & Lead through the Top And cast off :||: Foot it Corners & turn :|| Foot it The other Corners & turn :||. Lead out each side and Turn your Partner :| I don't care whither or no. Ru1.023

Hey contrary sides .! Hey on your own sides :! Lead Through the Top Cu. & cast off and Hands round Four with the 3d Cu. .!. Lead through the Top Cu. And cast off and right Hand and Left :!

Splash'd Petticoat. Ru1.024