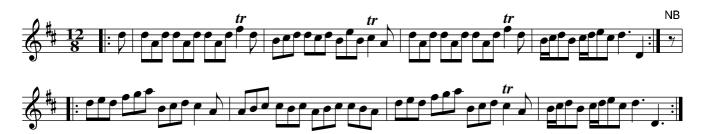

Miss Gunnings. Ru1.003

The first Cu. Leads through the 2d Cu. and without side The 3d Cu. .| Then Lead through the 2d Cu. & cast up To the Top :| Cross over two Cu. .|. Lead up to the Top Foot it and cast off :||: Hands round all six .||| Right Hand and Left at Top :|||: