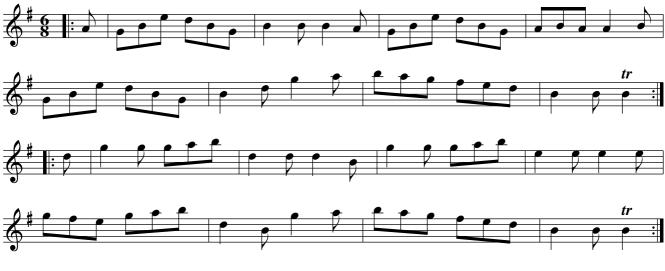

#### Jack in the Box. Ru1.005

Foot it all four and right Hands across half round .| Foot it and Left Hands across back again :| The first Man Sett to the 2d Woman & turn .|. First Wo. does the same with the 2d man :|. Cross over half Figure right Hand & Left :|

# Catch her if you can. Ru1.006

Cast off two Couple .| Cast up again :| Cross over And turn .|. Lead through the 3d Cu. and Cast up :| Foot it Corners and turn .|| Foot it the other Corners and turn .||. Lead out each side & turn your Partner :| She's over young to marry. Ru1.007

Foot it all four & Hands across quite Round .| Foot it the same back again. Gallop down the Middle & up again & Cast off .|. Right Hand & Left :|

Kiss under the Stairs. Ru1.008

The first Cu. cast off & Hands round with the 3d Cu. .| Cast up Again & Hands round with the 2d Cu. :| Gallop down two Cu. Up again cast off & turn Lead thro' the 3d Cu. cast up into the 2d Couple's Place & turn your Partners :|