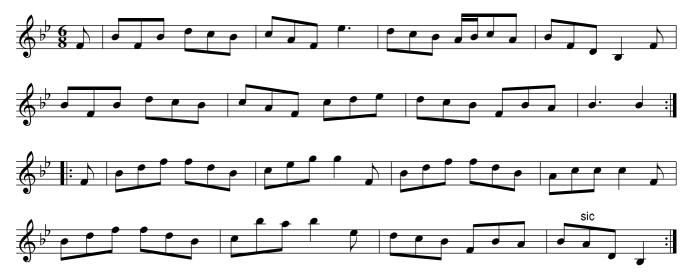

right Hand and Left

Shrewsbury Rakes. Ru1.150



The 1st Cu. sets to the 2d Wo. and turns her .! the same to the 2d Man :! Cross over and half figure .! right hand Left :!

# Hey to Ruckolt. Ru1.151



Hands across with the 2 Cu. and Cast off .I the same with the 3d Cu :I Lead upto the top Foot it and cast off Lead down with the 3d Cu. Foot it and cast up .I Hands Round six with the 2d and 3d Cu. right hand & left with the 2d Cu.

The Last Merry Night. Ru1.152



The 1st Man turns the 2d Wo. .l the 1st Wo. turns the 2d Man :l Gallop down and up again and cast off :l Foot it Corners :ll Foot it to your Partner and turn it out :ll

Topsy Turvy. Ru1.153



Cast of[f] two Cu. .| Cast up Again :| Cross over two Cu .| Lead up to the top foot it and cast off :|

Auretts Dutch Skipper. Ru1.154



Lead through the 2d Cu. cast up and turn your Partner .I the 2d Cu. Laeds thro the 1st Cu. cast off and turn :I the 1st Man turns the 2d Wo. then the 1st Wo. turns the 2d Man .I foot it all Four and right hand and Left into the 2d Cu. Place :I

Miss Drak's Delight. Ru1.155



Cast of[f] one Cu. .| Cast up again :| Cross over and half Figure :| Hands across half Round with the 3d Cu. the same Back again :| Right hand and Left :|

#### The Miser. Ru1.156



The 1st Man sets to the 2d Wo. and turns her .l the 1st Wo. does the same :l Cross over foot it and turn your Partner .l Lead thro the 3d Cu. cast up and turn it out :l

There's Brave Beer at Sudbury's. Ru1.157



First Man sets to the 2d Wo. turns her .l the 1st Wo. sets to the 2d Man turns him :l Cross over the 2d Cu. and foot it a li