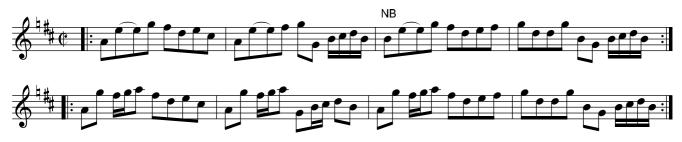

# The Gates of Edinburgh. Ru1.002

Hey contrary sides .| Hey on your own sides :| Then the Man falls in at Bottom & the Wo. falls In at Top Foot it all fix & turn your own Partner :|| Then the Wo. falls in of the Man's side & the Man on the Woman's side foot it all 6 and turn y[ou]r Partner :|