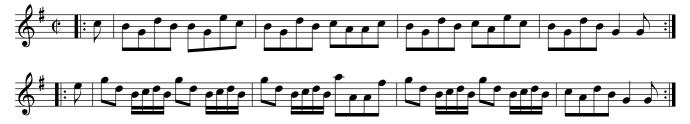

Double Entendre. Ru1.004

Cast off one Cu. and turn your Partner .| Cast off Again and turn your Partner :| Lead up to the Top Foot it and cast off .|. Right Hand and Left with the Top Couple :|