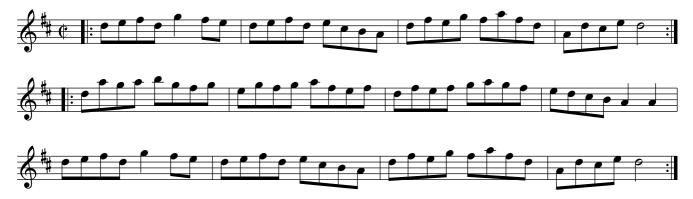

#### Jack in the Box. Ru1.005

Foot it all four and right Hands across half round .| Foot it and Left Hands across back again :| The first Man Sett to the 2d Woman & turn .|. First Wo. does the same with the 2d man :|. Cross over half Figure right Hand & Left :|

# Catch her if you can. Ru1.006

Cast off two Couple .| Cast up again :| Cross over And turn .|. Lead through the 3d Cu. and Cast up :| Foot it Corners and turn .|| Foot it the other Corners and turn .||. Lead out each side & turn your Partner :| She's over young to marry. Ru1.007

Foot it all four & Hands across quite Round .| Foot it the same back again. Gallop down the Middle & up again & Cast off .|. Right Hand & Left :|

Kiss under the Stairs. Ru1.008

The first Cu. cast off & Hands round with the 3d Cu. .| Cast up Again & Hands round with the 2d Cu. :| Gallop down two Cu. Up again cast off & turn Lead thro' the 3d Cu. cast up into the 2d Couple's Place & turn your Partners :|