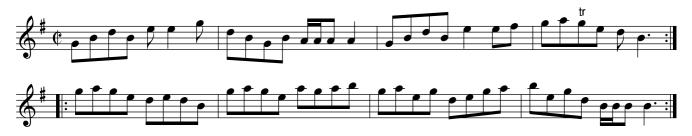

St. Patrick's Day. Ru1.001

Cast off one Cu. and turn .| Cast up again & turn :| Cross over two Cu. .|. Lead up to the Top Foot it & Cast off :|