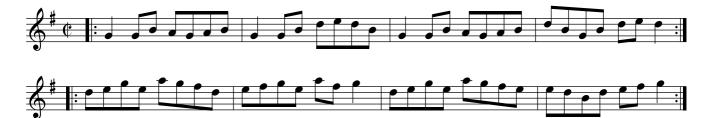

# The Gates of Edinburgh. Ru1.002

Hey contrary sides .| Hey on your own sides :| Then the Man falls in at Bottom & the Wo. falls In at Top Foot it all fix & turn your own Partner :|| Then the Wo. falls in of the Man's side & the Man on the Woman's side foot it all 6 and turn y[ou]r Partner :|