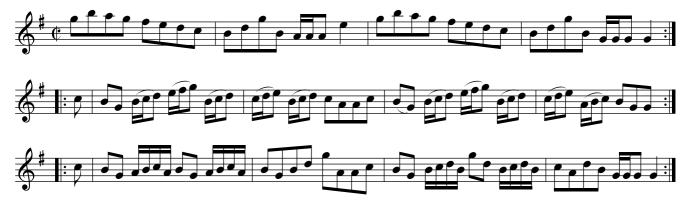

Double Entendre. Ru1.004

Cast off one Cu. and turn your Partner .| Cast off Again and turn your Partner :| Lead up to the Top Foot it and cast off .|. Right Hand and Left with the Top Couple :|