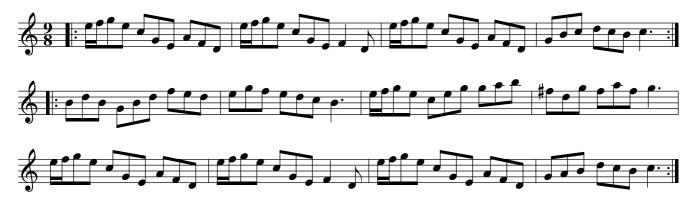

St. Patrick's Day. Ru1.001

Cast off one Cu. and turn .| Cast up again & turn :| Cross over two Cu. .|. Lead up to the Top Foot it & Cast off :|