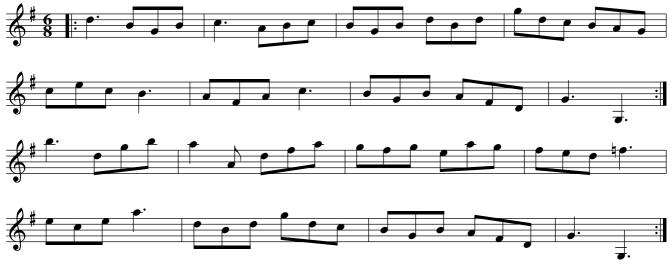

The Merry Girls of Epsom. Ru1.012

The first man turns his Partner with his right Hand and cast off one Cu. .| Turn her with Your Left Hand & cast up :| Gallop down and up Again & cast off .|. Right Hand and Left with The 2d Cu. :| The Rakes of Adair. Ru1.013

Top Couple :

We are all right at Canterbury. Ru1.014

The first Cu. turns Three with the 2d Wo. .| The same To the Man :| Cross over two Cu. Lead up to the Top Foot it and cast off .|. Lead through the Bottom Cu. cast up right Hand and Left with the Top :|

West Street Assembly. Ru1.015

Cross over one Cu. and turn you[r] Partner .l. Cross Over again and turn :l Lead up to the Top Foot It and cast off .l. Hands all six & turn your Partner :l

Westminster Bridge. Ru1.016

The first Cu. Heys with the 2d Wo. .| The same With the 2d Man :| Cross over two u. .|. Lead Up to the Top Foot it and cast off :|

Free and Easy. Ru1.017

Hay contrary sides .| Hay on your own sides :| Cross over two Cu. .|. Lead up to the Top Foot it And cast off :||: Foot it corners and turn .|| Foot it the other corners and turn :|| Lead out Each sides and turn your Partners :|

Quiet and snug. Ru1.018

The first Cu. sets to the 2d Wo. and turns his own Partner .| Then sets to the 2d Man & turn his Own Partner :| Gallop down the Middle & up again And cast off .|. Right Hand & Left :|

Guess again. Ru1.019

The first Cu. sets to the 2d Wo. and not Turn .| The same to the Man :| Gallop down And up again and cast off :||: Hands across Half round with the Top Cu. .|| And back Again :|| right Hand and Left :|

Northampton Frolick. Ru1.020

Cast off one Cu. and Hands across with the 3d Cu. .| Cast up and Hands across with the 2d Cu. :| Cross Over half Figure .|. Right Hand and Left :| Seven Stars. Ru1.021

The first man sets to the 2d Wo. & turns her .! The same to the 2d Man :| Cross over two Cu. :|. Lead up to the Top Foot it & cast off :||: Foot it Corners & turn Foot it the other Corners & turn :|| Lead out each side & turn your Partner :|