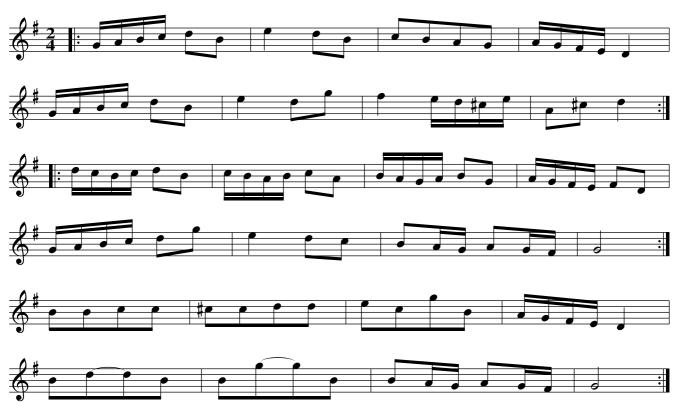

he Gates of Edinburgh. Ru1.002



Hey contrary sides .| Hey on your own sides :| Then the Man falls in at Bottom & the Wo. falls In at Top Foot it all fix & turn your own Partner :|| Then the Wo. falls in of the Man's side & the Man on the Woman's side foot it all 6 and turn y[ou]r Partner :|

Miss Gunnings. Ru1.003



The first Cu. Leads through the 2d Cu. and without side The 3d Cu. .| Then Lead through the 2d Cu. & cast up To the Top :| Cross over two Cu. .|. Lead up to the Top Foot it and cast off :||: Hands round all six .||| Right Hand and Left at Top :|||:

Double Entendre. Ru1.004



Cast off one Cu. and turn your Partner .| Cast off Again and turn your Partner :| Lead up to the Top Foot it and cast off .|. Right Hand and Left with the Top Couple :|

#### Jack in the Box. Ru1.005



Foot it all four and right Hands across half round .| Foot it and Left Hands across back again :| The first Man Sett to the 2d Woman & turn .|. First Wo. does the same with the 2d man :|. Cross over half Figure right Hand & Left :|

# Catch her if you can. Ru1.006



Cast off two Couple .| Cast up again :| Cross over And turn .|. Lead through the 3d Cu. and Cast up :| Foot it Corners and turn .|| Foot it the other Corners and turn .||. Lead out each side & turn your Partner :| She's over young to marry. Ru1.007



Foot it all four & Hands across quite Round .| Foot it the same back again. Gallop down the Middle & up again & Cast off .|. Right Hand & Left :|

Kiss under the Stairs. Ru1.008



The first Cu. cast off & Hands round with the 3d Cu. .| Cast up Again & Hands round with the 2d C