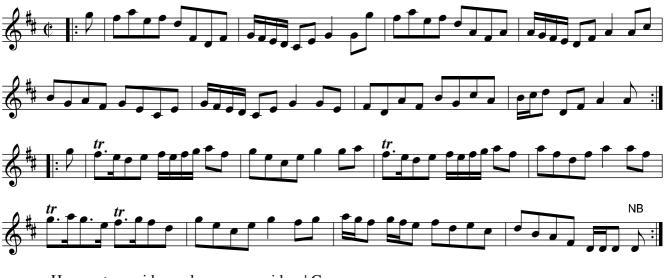

St. Patrick's Day. Ru1.001

Cast off one Cu. and turn .| Cast up again & turn :| Cross over two Cu. .|. Lead up to the Top Foot it & Cast off :|