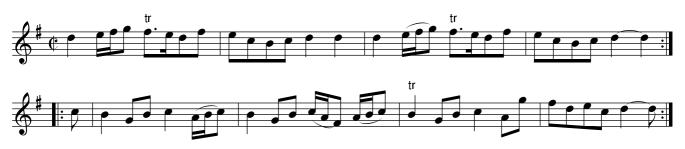

Double Entendre. Ru1.004

Cast off one Cu. and turn your Partner .| Cast off Again and turn your Partner :| Lead up to the Top Foot it and cast off .|. Right Hand and Left with the Top Couple :|

#### Jack in the Box. Ru1.005

Foot it all four and right Hands across half round .| Foot it and Left Hands across back again :| The first Man Sett to the 2d Woman & turn .|. First Wo. does the same with the 2d man :|. Cross over half Figure right Hand & Left :|

# Catch her if you can. Ru1.006

Cast off two Couple .| Cast up again :| Cross over And turn .|. Lead through the 3d Cu. and Cast up :| Foot it Corners and turn .|| Foot it the other Corners and turn .||. Lead out each side & turn your Partner :| She's over young to marry. Ru1.007