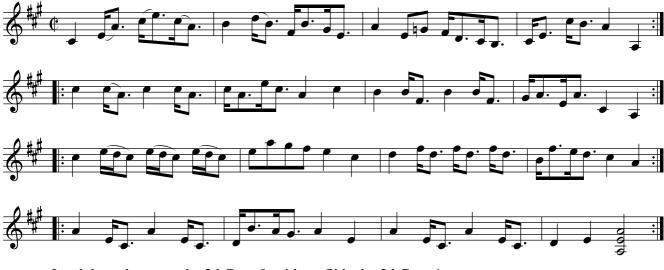

Foot it all four & Hands across quite Round .| Foot it the same back again. Gallop down the Middle & up again & Cast off .|. Right Hand & Left :|

Kiss under the Stairs. Ru1.008

The first Cu. cast off & Hands round with the 3d Cu. .| Cast up Again & Hands round with the 2d Cu. :| Gallop down two Cu. Up again cast off & turn Lead thro' the 3d Cu. cast up into the 2d Couple's Place & turn your Partners :|

#### No catchee no havee. Ru1.009

First Man turns the 2d Wo. with his right Hand his Patner with his Left .| The Wo. turns the 2d Man with Her right Hand & her Partner with her Left :| Cross over & half Figure .|. Lead thro' the 3d Cu. & cast up & turn your Partner :||: Hands round all six :|| Right Hand & Left at Top :|