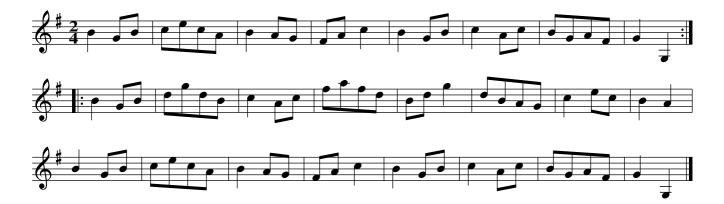

Double Entendre. Ru1.004

Cast off one Cu. and turn your Partner .| Cast off Again and turn your Partner :| Lead up to the Top Foot it and cast off .|. Right Hand and Left with the Top Couple :|

#### Jack in the Box. Ru1.005

Foot it all four and right Hands across half round .| Foot it and Left Hands across back again :| The first Man Sett to the 2d Woman & turn .|. First Wo. does the same with the 2d man :|. Cross over half Figure right Hand & Left :|