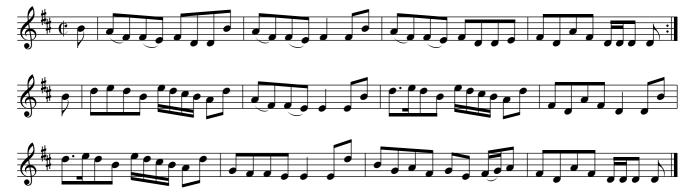

St. Patrick's Day. Ru1.001

Cast off one Cu. and turn .| Cast up again & turn :| Cross over two Cu. .|. Lead up to the Top Foot it & Cast off :|

# The Gates of Edinburgh. Ru1.002

Hey contrary sides .| Hey on your own sides :| Then the Man falls in at Bottom & the Wo. falls In at Top Foot it all fix & turn your own Partner :|| Then the Wo. falls in of the Man's side & the Man on the Woman's side foot it all 6 and turn y[ou]r Partner :|

Miss Gunnings. Ru1.003

The first Cu. Leads through the 2d Cu. and without side The 3d Cu. .| Then Lead through the 2d Cu. & cast up To the Top :| Cross over two Cu. .|. Lead up to the Top Foot it and cast off :||: Hands round all six .||| Right Hand and Left at Top :|||:

Double Entendre. Ru1.004

Cast off one Cu. and turn your Partner .| Cast off Again and turn your Partner :| Lead up to the Top Foot it and cast off .|. Right Hand and Left with the Top Couple :|

#### Jack in the Box. Ru1.005

Foot it all four and right Hands across half round .| Foot it and Left Hands across back again :| The first Man Sett to the 2d Woman & turn .|. First Wo. does the same with the 2d man :|. Cross over half Figure right Hand & Left :|

# Catch her if you can. Ru1.006

Cast off two Couple .| Cast up again :| Cross over And turn .|. Lead through the 3d Cu. and Cast up :| Foot it Corners and turn .|| Foot it the other Corners and turn .||. Lead out each side & turn your Partner :| She's over young to marry. Ru1.007

Foot it all four & Hands across quite Round .| Foot it the same back again. Gallop down the Middle & up again & Cast off .|. Right Hand & Left :|

Kiss under the Stairs. Ru1.008

The first Cu. cast off & Hands round with the 3d Cu. .| Cast up Again & Hands round with the 2d Cu. :| Gallop down two Cu. Up again cast off & turn Lead thro' the 3d Cu. cast up into the 2d Couple's Place & turn your Partners :|

#### No catchee no havee. Ru1.009

First Man turns the 2d Wo. with his right Hand his Patner with his Left .| The Wo. turns the 2d Man with Her right Hand & her Partner with her Left :| Cross over & half Figure .|. Lead thro' the 3d Cu. & cast up & turn your Partner :||: Hands round all six :|| Right Hand & Left at Top :|

## Johnny Groat's House. Ru1.010

The first Cu. Gallop down one Cu. & up again and cast off .| The same with the 3d Cu. and Cast off :| Hands round all six .|. Lead up To the Top Foot it and cast off :|

Northland Jockey. Ru1.011

The first Couple Lead through the 2d Cu. and Hands Quite round with the 3d Cu. .| and cast up to the Top and Hands across quite round with the 2d Cu. :| Foot it to Your Partner & cross [NB] Cu. .|. Lead up & cast off Foot it to your Partner and turn her :|