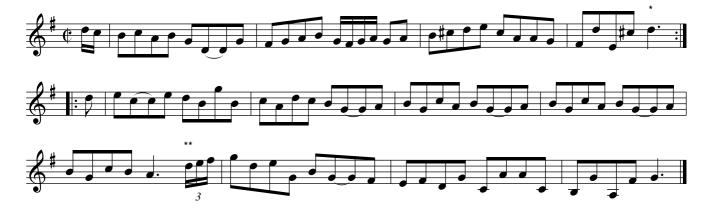

Foot it all four & Hands across quite Round .| Foot it the same back again. Gallop down the Middle & up again & Cast off .|. Right Hand & Left :|

Kiss under the Stairs. Ru1.008

The first Cu. cast off & Hands round with the 3d Cu. .| Cast up Again & Hands round with the 2d Cu. :| Gallop down two Cu. Up again cast off & turn Lead thro' the 3d Cu. cast up into the 2d Couple's Place & turn your Partners :|

#### No catchee no havee. Ru1.009

First Man turns the 2d Wo. with his right Hand his Patner with his Left .| The Wo. turns the 2d Man with Her right Hand & her Partner with her Left :| Cross over & half Figure .|. Lead thro' the 3d Cu. & cast up & turn your Partner :||: Hands round all six :|| Right Hand & Left at Top :|