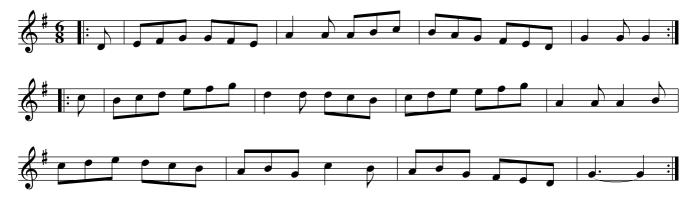

St. Patrick's Day. Ru1.001

Cast off one Cu. and turn .| Cast up again & turn :| Cross over two Cu. .|. Lead up to the Top Foot it & Cast off :|

# The Gates of Edinburgh. Ru1.002

Hey contrary sides .| Hey on your own sides :| Then the Man falls in at Bottom & the Wo. falls In at Top Foot it all fix & turn your own Partner :|| Then the Wo. falls in of the Man's side & the Man on the Woman's side foot it all 6 and turn y[ou]r Partner :|

Miss Gunnings. Ru1.003

The first Cu. Leads through the 2d Cu. and without side The 3d Cu. .| Then Lead through the 2d Cu. & cast up To the Top :| Cross over two Cu. .|. Lead up to the Top Foot it and cast off :||: Hands round all six .||| Right Hand and Left at Top :|||: