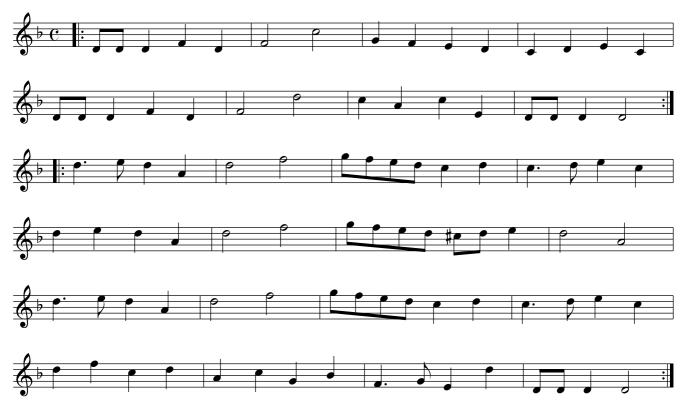

St. Patrick's Day. Ru1.001

Cast off one Cu. and turn .| Cast up again & turn :| Cross over two Cu. .|. Lead up to the Top Foot it & Cast off :|