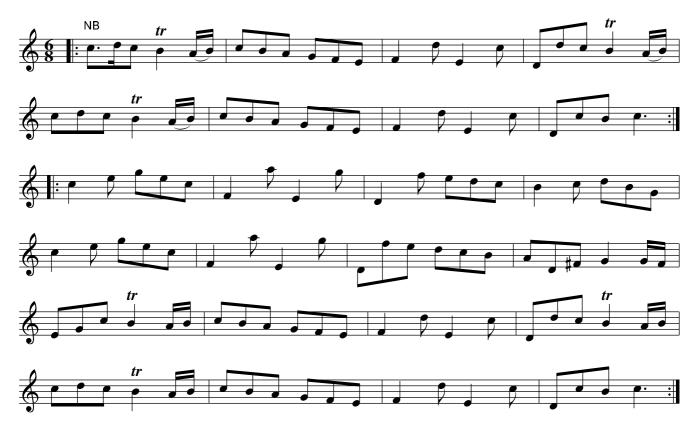

# The Gates of Edinburgh. Ru1.002

Hey contrary sides .| Hey on your own sides :| Then the Man falls in at Bottom & the Wo. falls In at Top Foot it all fix & turn your own Partner :|| Then the Wo. falls in of the Man's side & the Man on the Woman's side foot it all 6 and turn y[ou]r Partner :|