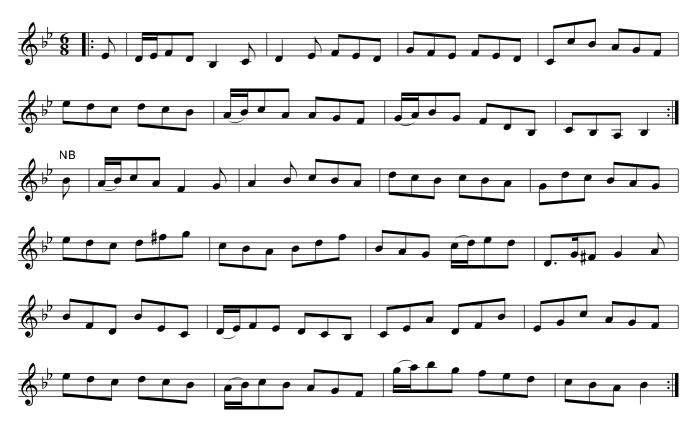

oot it and cast off .|. Right Hand and Left with the Top Couple :|

#### Jack in the Box. Ru1.005



Foot it all four and right Hands across half round .| Foot it and Left Hands across back again :| The first Man Sett to the 2d Woman & turn .|. First Wo. does the same with the 2d man :|. Cross over half Figure right Hand & Left :|

# Catch her if you can. Ru1.006



Cast off two Couple .| Cast up again :| Cross over And turn .|. Lead through the 3d Cu. and Cast up :| Foot it Corners and turn .|| Foot it the other Corners and turn .||. Lead out each side & turn your Partner :| She's over young to marry. Ru1.007



Foot it all four & Hands across quite Round .| Foot it the same back again. Gallop down the Middle & up again & Cast off .|. Right Hand & Left :|

Kiss under the Stairs. Ru1.008



The first Cu. cast off & Hands round with the 3d Cu. .| Cast up Again & Hands round with the 2d Cu. :| Gallop down two Cu. Up again cast off & turn Lead thro' the 3d Cu. cast up into the 2d Couple's Place & turn your Partners :|

#### No catchee no havee. Ru1.009



First Man turns the 2d Wo. with his right Hand his Patner with his Left .| The Wo. turns the 2d Man with Her right Hand & her Partner with her Left :| Cross over & half Figure .|. Lead thro' the 3d Cu. & cast up & turn your Partner :||: Hands round all six :|| Right Hand & Left at Top :|

## Johnny Groat's House. Ru1.010



The first Cu. Gallop down one Cu. & up again and cast off .| The same with the 3d Cu. and Cast off :| Hands round all six .|. Lead up To the Top Foot it and cast off :|

Northland Jockey. Ru1.011



The fi