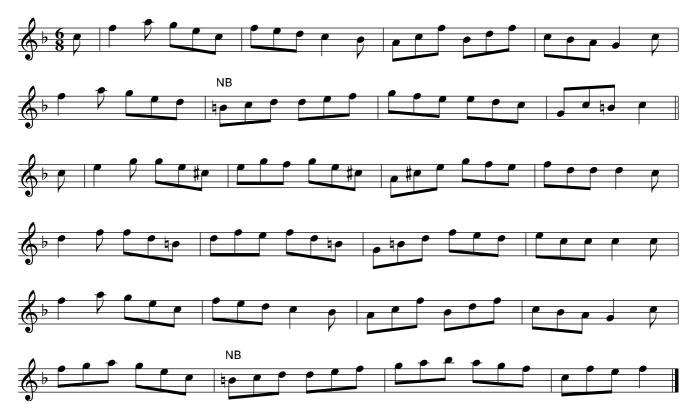

and cast off :l

#### The Mistake. Ru1.147



The 1st Cu. foots it and hands across quite round with the 2d Cu. .| The same Back again :| Gallop down the middle and up again Foot it and cast off :|

The Merry Councellors. Ru1.148



The 1st Cu. Casts off and turns .| Cast up again and turn :| Cross over two Cu. Lead up to the top foot it and cast off .| foot it to your Partner and turn her right Hand and Left :| The New Long Room at Scarborough. Ru1.149



and turns : I the 1st Man sets to the 2d Wo. and turns her . I the 1st Wo. does the same : II Gallop down and up again and cast off .: I right Hand and Left

Shrewsbury Rakes. Ru1.150



The 1st Cu. sets to the 2d Wo. and turns her .! the same to the 2d Man :! Cross over and half figure .! right hand Left :!

# Hey to Ruckolt. Ru1.151



Hands across with the 2 Cu. and Cast off .I the same with the 3d Cu :I Lead upto the top Foot it and cast off Lead down with the 3d Cu. Foot it and cast up .I Hands Round six with the 2d and 3d Cu. right hand & left with the 2d Cu.

The Last Merry Night. Ru1.152



The 1st Man turns the 2d Wo. .l the 1st Wo. turns the 2d Man :l Gallop down and up again and cast off :l Foot it Corners :ll Foot it to your Partner and turn it out :ll

Topsy Turvy. Ru1.153



Cast of[f] two Cu. .| Cast up Again :| Cross over two Cu .| Lead up to the top foot it and cast off :|

Auretts Dutch Skipper. Ru1.154



Lead through the 2d Cu. cast up and turn your Partner .I the 2d Cu. Laeds thro the 1st Cu. cast off and turn :I the 1st Man turns the 2d Wo. then the 1st Wo. turns the 2d Man .I foot it all Four and r