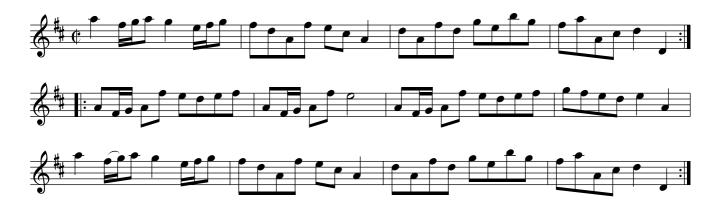

# Catch her if you can. Ru1.006

Cast off two Couple .| Cast up again :| Cross over And turn .|. Lead through the 3d Cu. and Cast up :| Foot it Corners and turn .|| Foot it the other Corners and turn .||. Lead out each side & turn your Partner :| She's over young to marry. Ru1.007

Foot it all four & Hands across quite Round .| Foot it the same back again. Gallop down the Middle & up again & Cast off .|. Right Hand & Left :|

Kiss under the Stairs. Ru1.008

The first Cu. cast off & Hands round with the 3d Cu. .| Cast up Again & Hands round with the 2d Cu. :| Gallop down two Cu. Up again cast off & turn Lead thro' the 3d Cu. cast up into the 2d Couple's Place & turn your Partners :|