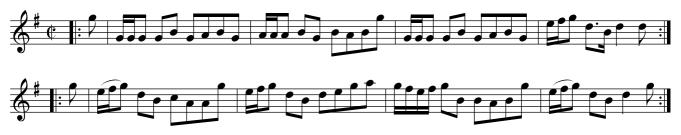

Double Entendre. Ru1.004

Cast off one Cu. and turn your Partner .| Cast off Again and turn your Partner :| Lead up to the Top Foot it and cast off .|. Right Hand and Left with the Top Couple :|