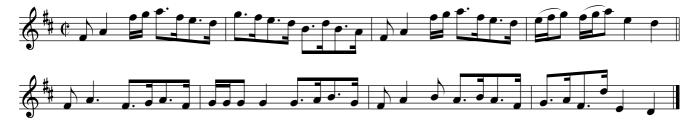

Foot it all four & Hands across quite Round .| Foot it the same back again. Gallop down the Middle & up again & Cast off .|. Right Hand & Left :|

Kiss under the Stairs. Ru1.008

The first Cu. cast off & Hands round with the 3d Cu. .| Cast up Again & Hands round with the 2d Cu. :| Gallop down two Cu. Up again cast off & turn Lead thro' the 3d Cu. cast up into the 2d Couple's Place & turn your Partners :|

#### No catchee no havee. Ru1.009

First Man turns the 2d Wo. with his right Hand his Patner with his Left .| The Wo. turns the 2d Man with Her right Hand & her Partner with her Left :| Cross over & half Figure .|. Lead thro' the 3d Cu. & cast up & turn your Partner :||: Hands round all six :|| Right Hand & Left at Top :|