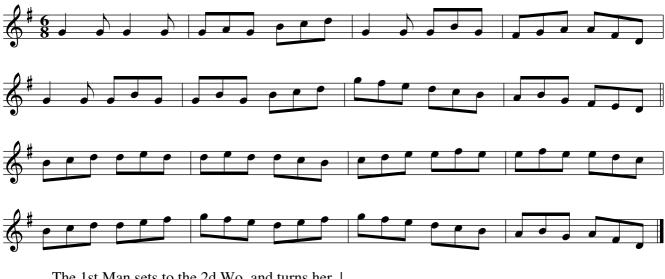

#### Jack in the Box. Ru1.005

Foot it all four and right Hands across half round .| Foot it and Left Hands across back again :| The first Man Sett to the 2d Woman & turn .|. First Wo. does the same with the 2d man :|. Cross over half Figure right Hand & Left :|