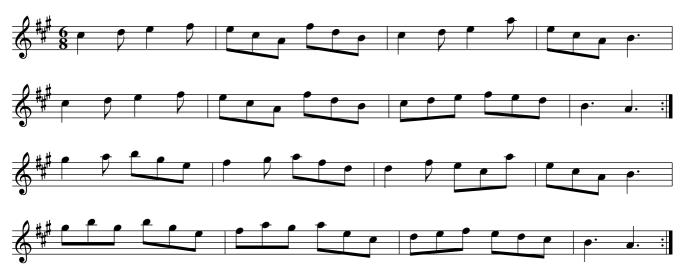

nd turn y[ou]r Partner :|

Miss Gunnings. Ru1.003



The first Cu. Leads through the 2d Cu. and without side The 3d Cu. .| Then Lead through the 2d Cu. & cast up To the Top :| Cross over two Cu. .|. Lead up to the Top Foot it and cast off :||: Hands round all six .||| Right Hand and Left at Top :|||:

Double Entendre. Ru1.004



Cast off one Cu. and turn your Partner .| Cast off Again and turn your Partner :| Lead up to the Top Foot it and cast off .|. Right Hand and Left with the Top Couple :|

#### Jack in the Box. Ru1.005



Foot it all four and right Hands across half round .| Foot it and Left Hands across back again :| The first Man Sett to the 2d Woman & turn .|. First Wo. does the same with the 2d man :|. Cross over half Figure right Hand & Left :|

# Catch her if you can. Ru1.006



Cast off two Couple .| Cast up again :| Cross over And turn .|. Lead through the 3d Cu. and Cast up :| Foot it Corners and turn .|| Foot it the other Corners and turn .||. Lead out each side & turn your Partner :| She's over young to marry. Ru1.007



Foot it all four & Hands across quite Round .| Foot it the same back again. Gallop down the Middle & up again & Cast off .|. Right Hand & Left :|

Kiss under the Stairs. Ru1.008



The first Cu. cast off & Hands round with the 3d Cu. .| Cast up Again & Hands round with the 2d Cu. :| Gallop down two Cu. Up again cast off & turn Lead thro' the 3d Cu. cast up into the 2d Couple's Place & turn your Partners :|

#### No catchee no havee. Ru1.009



First Man turns the 2d Wo. with his right Hand his Patner with his Left .| The Wo. turns the 2d Ma