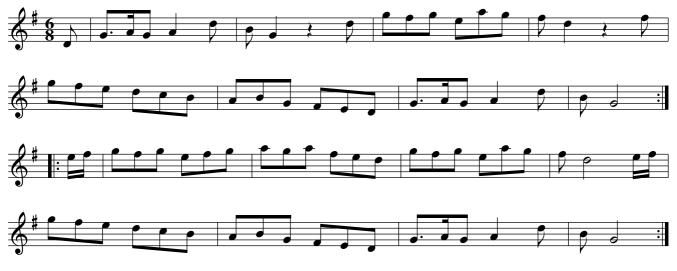

# The Gates of Edinburgh. Ru1.002

Hey contrary sides .| Hey on your own sides :| Then the Man falls in at Bottom & the Wo. falls In at Top Foot it all fix & turn your own Partner :|| Then the Wo. falls in of the Man's side & the Man on the Woman's side foot it all 6 and turn y[ou]r Partner :|