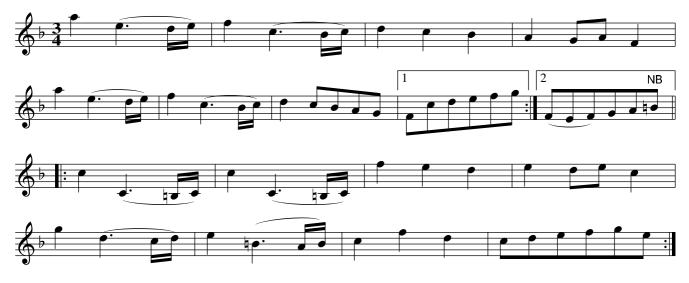

> Short and sweet,or.... PFD3.002 Orlabear's Maggot. PFD3.002 Short and sweet:Or,Orlabear's Maggot. PFD3.002

Longways for as many as will Note: Each Strain twice The first Couple lead up, and the second Couple lead down at the same Time . Then the two Men lead to the Wall, and the two Women lead to the Wall at the same Time :| Then the first and second Couple Hands all four quite round, and the two Men fall back to the Wall, and the two Women fall back at the same Time |. And then Right-hands and Left half round into the second Couples Place |: