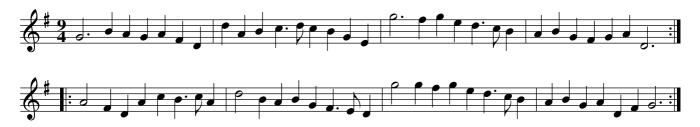

The Hey–Makers Dance in Faustus, or.... PFD3.001 Wing's Maggot. PFD3.001 Hey–Makers Dance in Faustus, The:Or Wing's Maggot. PFD3.001

Longways for as many as will Note: Each Strain twice The first Couple whole Figure round the second Couple .! Then the second Couple do the same round the first Couple, till they come into their proper Places again :! The first Couple clap Hands, and the Second do the same at the same Time, and then all Four clap Sides, and the first Couple cast off I. And then Right—hands and Left quite round with the third Couple, and turn your Partners the Tune out I: