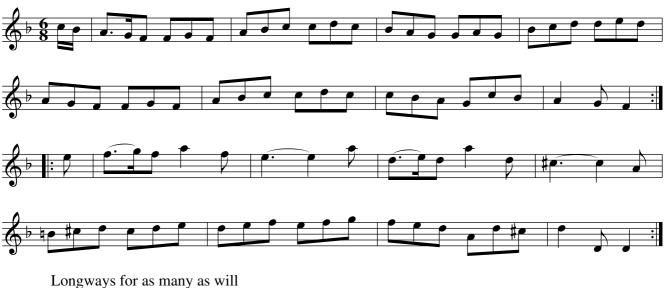

## Dr. Fausters Tumblers. PFD3.003

The first Man Sets to the second Woman and turns single, and then Back to Back with her .| The second man and the first Woman do the same :| Then the first and second Man fall back to the Wall, and the two Woman the same at the same time, and change into their Partners Places, then all four fall back and change into their own Places |. Then cast off, and go the whole Figure with the third Couple, and turn your Partner into her proper Place |: