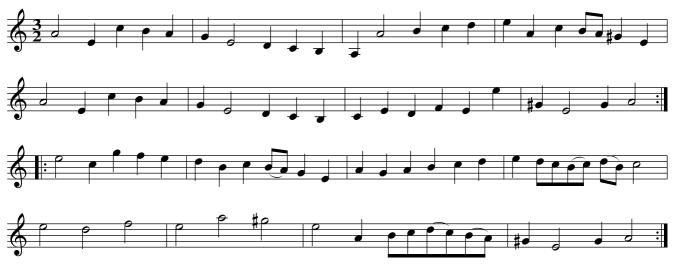

#### Princess Amelia. PFD3.008

Longways for as many as will Note: The Tune to be play'd quite through. The first and second Couple all four Hands quite round, first and second Man fall back to the Wall, and the Women the same, and meet Partners, and turn single all four; the first Man change Places with the second Woman, and the first Woman with the second Man, and go round into their Places, then the first Couple cast off, and lead through the third Couple into the second Couples Places .l

My Lady Winwood's Maggot. PFD3.009

Longways for as many as will

Note: The first Strain is to be play'd twice, and the last but once. The first Couple Sett and cast off, and lead through the third Couple .I Then the first Man goes the whole Figure with the third Couple, and his Partner with the second at the same time, being in the second Couples place :I Then Hands all six quite round, and all Back to Back Partners, then the first Couple lead through the third Couple, and through the second, and turn your Partner.