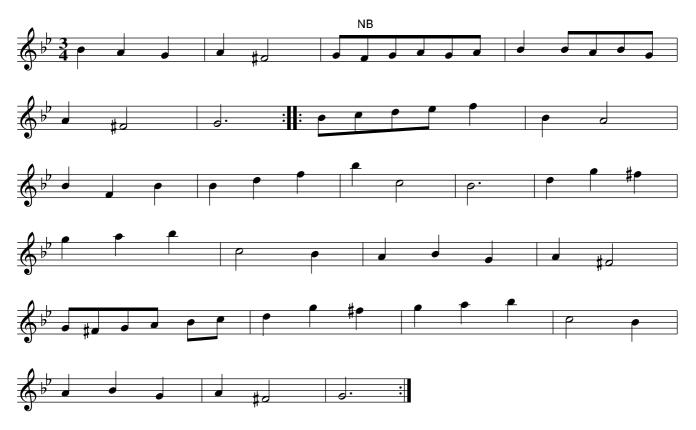

Farises's Fear. PFD3.005

Longways for as many as will Note: Each Strain twice The First Man turn the second Woman with his Right-hand quite round . Then the first Woman turn the second Man I: Then the first Man changes Places with the second Woman, and the first Woman with the second Man, and follow quite round into their own Places and cast off . I Then the first Man Heys with the third Couple and the first Woman with the second Couple, and turn into their own Places I:

#### Anna Bella. PFD3.006 Red Ribbon, The, aka. PFD3.006

Note: Each Strain twice

The First Man cast off and go the whole Figure round the third Couple, and stand in the second Couples Place .! And the first Woman do the same :! Then the first Man Heys with the third Couple at the bottom, and the first Woman Heys at top with the second Couple at the same Time I. Then the first Couple casts off at top, and go the whole Figure, and cast off into the second Couples Place I:

> Prince Frederick. PFD3.007 Prince Fredrick. PFD3.007

Longways for as many as will

Note: The Tune must be play'd through, and so far as the Repeat again. Set all four and turn single, and Back to Back Partners .I Then the first Couple take both Hands, and the second, and draw quite round the third Couple into their own Places I: Then cast off, and lead thro' the third Couple and thro' the second, and turn your Partners.

#### Princess Amelia. PFD3.008

Longways for as many as will Note: The Tune to be play'd quite through. The first and second Couple all four Hands quite round, first and second Man fall back to the Wall, and the Women the same, and meet Partners, and turn single all four; the first Man change Places with the second Woman, and the first Woman with the second Man, and go round into their Places, then the first Couple cast off, and lead through the third Couple into the second Couples Places .l