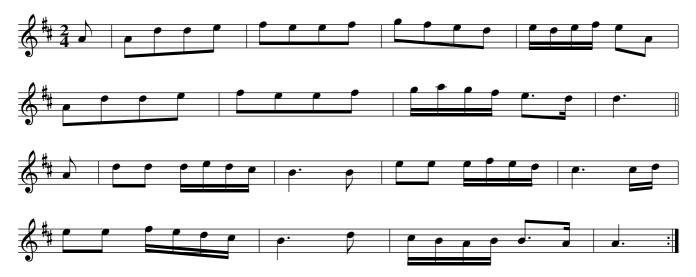

Farises's Fear. PFD3.005

Longways for as many as will Note: Each Strain twice The First Man turn the second Woman with his Right-hand quite round . Then the first Woman turn the second Man I: Then the first Man changes Places with the second Woman, and the first Woman with the second Man, and follow quite round into their own Places and cast off . I Then the first Man Heys with the third Couple and the first Woman with the second Couple, and turn into their own Places I:

#### Anna Bella. PFD3.006 Red Ribbon, The, aka. PFD3.006

Note: Each Strain twice

The First Man cast off and go the whole Figure round the third Couple, and stand in the second Couples Place .! And the first Woman do the same :! Then the first Man Heys with the third Couple at the bottom, and the first Woman Heys at top with the second Couple at the same Time I. Then the first Couple casts off at top, and go the whole Figure, and cast off into the second Couples Place I:

> Prince Frederick. PFD3.007 Prince Fredrick. PFD3.007

Longways for as many as will

Note: The Tune must be play'd through, and so far as the Repeat again. Set all four and turn single, and Back to Back Partners .I Then the first Couple take both Hands, and the second, and draw quite round the third Couple into their own Places I: Then cast off, and lead thro' the third Couple and thro' the second, and turn your Partners.