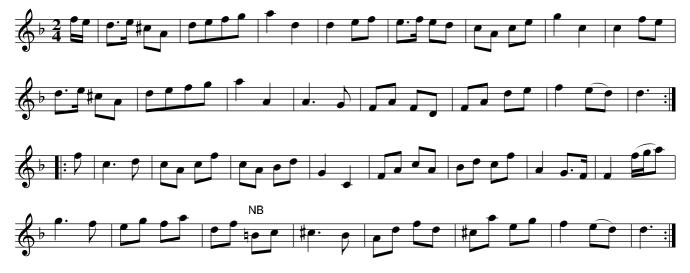

The Hey–Makers Dance in Faustus, or.... PFD3.001 Wing's Maggot. PFD3.001 Hey–Makers Dance in Faustus, The:Or Wing's Maggot. PFD3.001

Longways for as many as will Note: Each Strain twice The first Couple whole Figure round the second Couple .! Then the second Couple do the same round the first Couple, till they come into their proper Places again :! The first Couple clap Hands, and the Second do the same at the same Time, and then all Four clap Sides, and the first Couple cast off I. And then Right—hands and Left quite round with the third Couple, and turn your Partners the Tune out I:

> Short and sweet,or.... PFD3.002 Orlabear's Maggot. PFD3.002 Short and sweet:Or,Orlabear's Maggot. PFD3.002

Longways for as many as will Note: Each Strain twice The first Couple lead up, and the second Couple lead down at the same Time . Then the two Men lead to the Wall, and the two Women lead to the Wall at the same Time :| Then the first and second Couple Hands all four quite round, and the two Men fall back to the Wall, and the two Women fall back at the same Time |. And then Right-hands and Left half round into the second Couples Place |:

## Dr. Fausters Tumblers. PFD3.003

The first Man Sets to the second Woman and turns single, and then Back to Back with her .| The second man and the first Woman do the same :| Then the first and second Man fall back to the Wall, and the two Woman the same at the same time, and change into their Partners Places, then all four fall back and change into their own Places |. Then cast off, and go the whole Figure with the third Couple, and turn your Partner into her proper Place |:

King's Head Hornpipe, The. PFD3.004

Note: Each Strain twice

First Man turns the 2d Wo. with his Right—hand, and his Partner with his Left .| First Wo. turns the 2d Man with her Right—hand and her Partner with her Left :| First Cu. cross over and half Figure at top with the 2d Cu. |. And whole Figure at bottom with the 3d Cu. |: First Man turns the 3d Wo. and his Partner the 2d Man, then they turn one another .| The first Wo. turns the 3d Man with her Right—hand, and her Partner turns the 2d Wo. and then turns his Partner l: Then first Man crosses over on the out Side of the 3d Wo. and the first Wo., cross over on the out Side of the 2d Man and both cast quite round into the 2d Cu. Place .| Then the 1st Man cross on the out Side of the 2d Wo. and the 1st Wo. cross over on the out Side the 3d Man, and then both cast quite round into the 2d Cu. Place, and turns his Partner l:

Farises's Fear. PFD3.005

Longways for as many as will Note: Each Strain twice The First Man turn the second Woman with his Right-hand quite round . Then the first Woman turn the second Man I: Then the first Man changes Places with the second Woman, and the first Woman with the second Man, and follow quite round into their own Places and cast off . I Then the first Man Heys with the third Couple and the first Woman with the second Couple, and turn into their own Places I:

#### Anna Bella. PFD3.006 Red Ribbon, The, aka. PFD3.006

Note: Each Strain twice

The First Man cast off and go the whole Figure round the third Couple, and stand in the second Couples Place .! And the first Woman do the same :! Then the first Man Heys with the third Couple at the bottom, and the first Woman Heys at top with the second Couple at the same Time I. Then the first Couple casts off at top, and go the whole Figure, and cast off into the second Couples Place I:

> Prince Frederick. PFD3.007 Prince Fredrick. PFD3.007

Longways for as many as will

Note: The Tune must be play'd through, and so far as the Repeat again. Set all four and turn single, and Back to Back Partners .I Then the first Couple take both Hands, and the second, and draw quite round the third Couple into their own Places I: Then cast off, and lead thro' the third Couple and thro' the second, and turn your Partners.

#### Princess Amelia. PFD3.008

Longways for as many as will Note: The Tune to be play'd quite through. The first and second Couple all four Hands quite round, first and second Man fall back to the Wall, and the Women the same, and meet Partners, and turn single all four; the first Man change Places with the second Woman, and the first Woman with the second Man, and go round into their Places, then the first Couple cast off, and lead through the third Couple into the second Couples Places .l