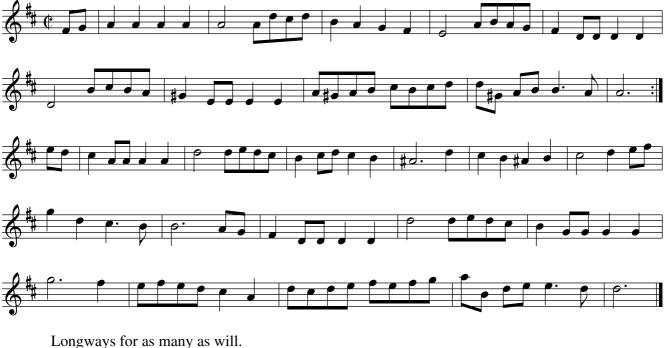

## Dr. Fausters Tumblers. PFD3.003

The first Man Sets to the second Woman and turns single, and then Back to Back with her .| The second man and the first Woman do the same :| Then the first and second Man fall back to the Wall, and the two Woman the same at the same time, and change into their Partners Places, then all four fall back and change into their own Places |. Then cast off, and go the whole Figure with the third Couple, and turn your Partner into her proper Place |:

King's Head Hornpipe, The. PFD3.004

Note: Each Strain twice

First Man turns the 2d Wo. with his Right—hand, and his Partner with his Left .| First Wo. turns the 2d Man with her Right—hand and her Partner with her Left :| First Cu. cross over and half Figure at top with the 2d Cu. |. And whole Figure at bottom with the 3d Cu. |: First Man turns the 3d Wo. and his Partner the 2d Man, then they turn one another .| The first Wo. turns the 3d Man with her Right—hand, and her Partner turns the 2d Wo. and then turns his Partner l: Then first Man crosses over on the out Side of the 3d Wo. and the first Wo., cross over on the out Side of the 2d Man and both cast quite round into the 2d Cu. Place .| Then the 1st Man cross on the out Side of the 2d Wo. and the 1st Wo. cross over on the out Side the 3d Man, and then both cast quite round into the 2d Cu. Place, and turns his Partner l:

Farises's Fear. PFD3.005

Longways for as many as will Note: Each Strain twice The First Man turn the second Woman with his Right-hand quite round . Then the first Woman turn the second Man I: Then the first Man changes Places with the second Woman, and the first Woman with the second Man, and follow quite round into their own Places and cast off . I Then the first Man Heys with the third Couple and the first Woman with the second Couple, and turn into their own Places I: