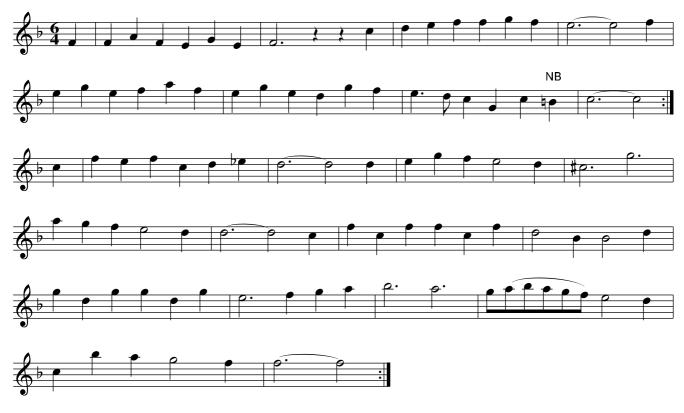

My Lady Winwood's Maggot. PFD3.009

Longways for as many as will

Note: The first Strain is to be play'd twice, and the last but once. The first Couple Sett and cast off, and lead through the third Couple .I Then the first Man goes the whole Figure with the third Couple, and his Partner with the second at the same time, being in the second Couples place :I Then Hands all six quite round, and all Back to Back Partners, then the first Couple lead through the third Couple, and through the second, and turn your Partner.

#### The Canary's. PFD3.010

Longways for as many as will

Note: The first and third Strain twice each, and the others once. The first Couple cast off and lead thro' the third Couple .! And cast off below the third Couple and lead up to the top :! The first Man change Place with the second Woman, and the second Man with the first Woman, and go round into their Places proper, and all four turn single .! The first man goes the whole Figure between the second and third Men, and the first Woman the same at the same Time .! Then cross over, and turn once round in the second Couples Place, and stand proper I: Then the first, second and third Men fall back to the Wall, and their Partners the same at the same Time, the Men go into the Womens Places, and the Women into the Mens, and turn single half round, and go into their own Places proper.

### A Minuet Paspe. PFD3.011

Longways for as many as will Note: Each Strain is to be play'd twice over. The first Couple Sett and cast off, and Minuet thro' the third Couple . And cast off below the third Couple, and Minuet up to the top I: Then the first and second Men lead thro' the two Women, and the two Women lead quick thro' the Men I: Then the first Couple whole Figure thro' the second Couple, and cast off quick I:

Littleton's Flight from St. James's. PFD3.012

Longways for as many as will

Note: the first Strain twice, and the last once over.

The first Man cast off, and whole Figure with the third Couple .l Then his Partner cast off, and lead thro' the third Couple, and thro' the second Couple, then they are both in the second Couples Place :l Then the first Couple cross over below the third Couple and half Figure, and lead up into the second Couples Place, and Right and Left quite round, and turn your Partner .l

## Monsieur Dupre. PFD3.013

Note: Each Strain twice. The first and second Couple, Hands all four round and turn Single . Then Hands all four across quite round :| Then the first Couple cast off, then the Men Hands round with the third Couple, and the Women with the second |. Then Right–hands and Left quite round, and turn your Partner |:

## Beautiful Clarinda. PFD3.014

Longways for as many as will

Note: Each Strain twice over.

The first Man Minuet to the 2d Woman, and turn her with his Right-hand . Then the 1 Wo. do the same I: Then first Man and Woman, Hands round with the 2d Man, then the same with the 2d Woman; then lead thro' the 3d Couple, and thro' the 2d Couple, and turn your Partner .I Then first Man turn the 3d Woman and the first Woman turn the 2d Man, and then her Partner, then first Man turn the 2d Woman, and his Partner turns the 3d Man, then turn her Partner I: The Piping Pye–Man. PFD3.015 Butcher's Hornpipe,aka. PFD3.015