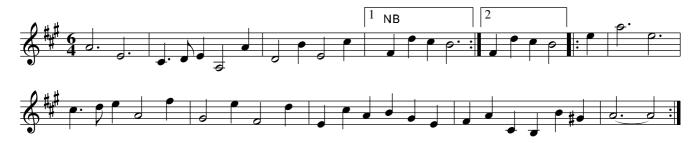

#### Princess Amelia. PFD3.008

Longways for as many as will Note: The Tune to be play'd quite through. The first and second Couple all four Hands quite round, first and second Man fall back to the Wall, and the Women the same, and meet Partners, and turn single all four; the first Man change Places with the second Woman, and the first Woman with the second Man, and go round into their Places, then the first Couple cast off, and lead through the third Couple into the second Couples Places .l

My Lady Winwood's Maggot. PFD3.009

Longways for as many as will

Note: The first Strain is to be play'd twice, and the last but once. The first Couple Sett and cast off, and lead through the third Couple .I Then the first Man goes the whole Figure with the third Couple, and his Partner with the second at the same time, being in the second Couples place :I Then Hands all six quite round, and all Back to Back Partners, then the first Couple lead through the third Couple, and through the second, and turn your Partner.