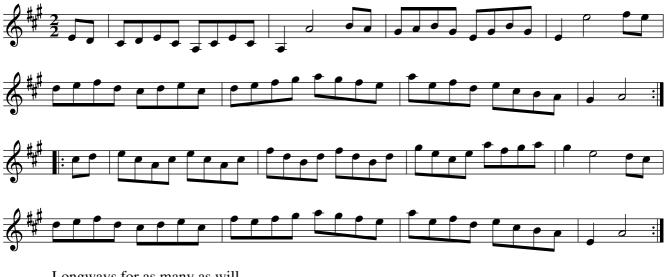

My Lady Winwood's Maggot. PFD3.009

Longways for as many as will

Note: The first Strain is to be play'd twice, and the last but once. The first Couple Sett and cast off, and lead through the third Couple .I Then the first Man goes the whole Figure with the third Couple, and his Partner with the second at the same time, being in the second Couples place :I Then Hands all six quite round, and all Back to Back Partners, then the first Couple lead through the third Couple, and through the second, and turn your Partner.

#### The Canary's. PFD3.010

Longways for as many as will

Note: The first and third Strain twice each, and the others once. The first Couple cast off and lead thro' the third Couple .! And cast off below the third Couple and lead up to the top :! The first Man change Place with the second Woman, and the second Man with the first Woman, and go round into their Places proper, and all four turn single .! The first man goes the whole Figure between the second and third Men, and the first Woman the same at the same Time .! Then cross over, and turn once round in the second Couples Place, and stand proper I: Then the first, second and third Men fall back to the Wall, and their Partners the same at the same Time, the Men go into the Womens Places, and the Women into the Mens, and turn single half round, and go into their own Places proper.

### A Minuet Paspe. PFD3.011

Longways for as many as will Note: Each Strain is to be play'd twice over. The first Couple Sett and cast off, and Minuet thro' the third Couple . And cast off below the third Couple, and Minuet up to the top I: Then the first and second Men lead thro' the two Women, and the two Women lead quick thro' the Men I: Then the first Couple whole Figure thro' the second Couple, and cast off quick I: