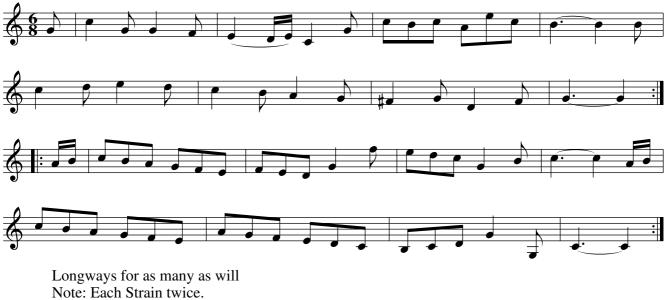

The Hey–Makers Dance in Faustus, or.... PFD3.001 Wing's Maggot. PFD3.001 Hey–Makers Dance in Faustus, The:Or Wing's Maggot. PFD3.001

Longways for as many as will Note: Each Strain twice The first Couple whole Figure round the second Couple .! Then the second Couple do the same round the first Couple, till they come into their proper Places again :! The first Couple clap Hands, and the Second do the same at the same Time, and then all Four clap Sides, and the first Couple cast off I. And then Right—hands and Left quite round with the third Couple, and turn your Partners the Tune out I: