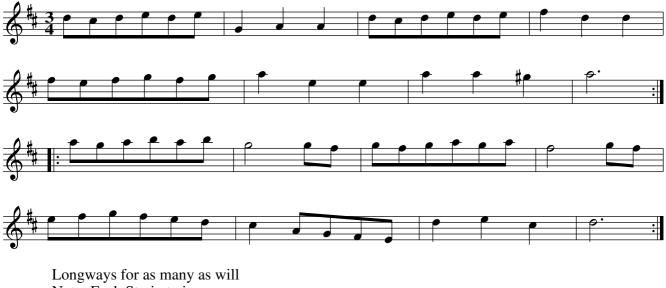

The Hey–Makers Dance in Faustus, or.... PFD3.001 Wing's Maggot. PFD3.001 Hey–Makers Dance in Faustus, The:Or Wing's Maggot. PFD3.001

Longways for as many as will Note: Each Strain twice The first Couple whole Figure round the second Couple .! Then the second Couple do the same round the first Couple, till they come into their proper Places again :! The first Couple clap Hands, and the Second do the same at the same Time, and then all Four clap Sides, and the first Couple cast off I. And then Right—hands and Left quite round with the third Couple, and turn your Partners the Tune out I:

> Short and sweet,or.... PFD3.002 Orlabear's Maggot. PFD3.002 Short and sweet:Or,Orlabear's Maggot. PFD3.002

Longways for as many as will Note: Each Strain twice The first Couple lead up, and the second Couple lead down at the same Time . Then the two Men lead to the Wall, and the two Women lead to the Wall at the same Time :| Then the first and second Couple Hands all four quite round, and the two Men fall back to the Wall, and the two Women fall back at the same Time |. And then Right-hands and Left half round into the second Couples Place |:

## Dr. Fausters Tumblers. PFD3.003

The first Man Sets to the second Woman and turns single, and then Back to Back with her .| The second man and the first Woman do the same :| Then the first and second Man fall back to the Wall, and the two Woman the same at the same time, and change into their Partners Places, then all four fall back and change into their own Places |. Then cast off, and go the whole Figure with the third Couple, and turn your Partner into her proper Place |:

King's Head Hornpipe, The. PFD3.004

Note: Each Strain twice

First Man turns the 2d Wo. with his Right—hand, and his Partner with his Left .| First Wo. turns the 2d Man with her Right—hand and her Partner with her Left :| First Cu. cross over and half Figure at top with the 2d Cu. |. And whole Figure at bottom with the 3d Cu. |: First Man turns the 3d Wo. and his Partner the 2d Man, then they turn one another .| The first Wo. turns the 3d Man with her Right—hand, and her Partner turns the 2d Wo. and then turns his Partner l: Then first Man crosses over on the out Side of the 3d Wo. and the first Wo., cross over on the out Side of the 2d Man and both cast quite round into the 2d Cu. Place .| Then the 1st Man cross on the out Side of the 2d Wo. and the 1st Wo. cross over on the out Side the 3d Man, and then both cast quite round into the 2d Cu. Place, and turns his Partner l: