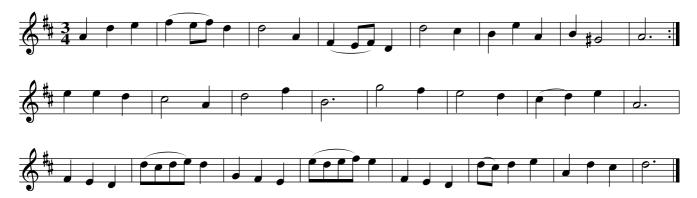

King's Head Hornpipe, The. PFD3.004

Note: Each Strain twice

First Man turns the 2d Wo. with his Right—hand, and his Partner with his Left .| First Wo. turns the 2d Man with her Right—hand and her Partner with her Left :| First Cu. cross over and half Figure at top with the 2d Cu. |. And whole Figure at bottom with the 3d Cu. |: First Man turns the 3d Wo. and his Partner the 2d Man, then they turn one another .| The first Wo. turns the 3d Man with her Right—hand, and her Partner turns the 2d Wo. and then turns his Partner l: Then first Man crosses over on the out Side of the 3d Wo. and the first Wo., cross over on the out Side of the 2d Man and both cast quite round into the 2d Cu. Place .| Then the 1st Man cross on the out Side of the 2d Wo. and the 1st Wo. cross over on the out Side the 3d Man, and then both cast quite round into the 2d Cu. Place, and turns his Partner l: