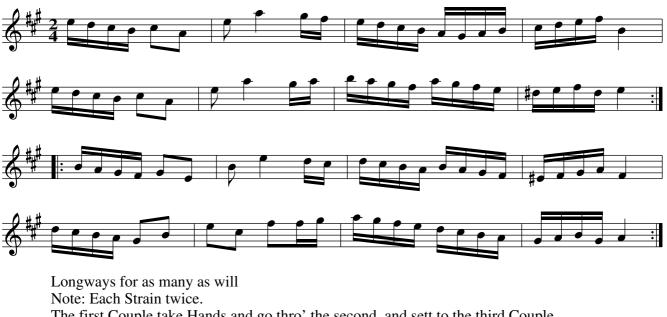

The Hey–Makers Dance in Faustus, or.... PFD3.001 Wing's Maggot. PFD3.001 Hey–Makers Dance in Faustus, The:Or Wing's Maggot. PFD3.001

Longways for as many as will Note: Each Strain twice The first Couple whole Figure round the second Couple .! Then the second Couple do the same round the first Couple, till they come into their proper Places again :! The first Couple clap Hands, and the Second do the same at the same Time, and then all Four clap Sides, and the first Couple cast off I. And then Right—hands and Left quite round with the third Couple, and turn your Partners the Tune out I:

> Short and sweet,or.... PFD3.002 Orlabear's Maggot. PFD3.002 Short and sweet:Or,Orlabear's Maggot. PFD3.002

Longways for as many as will Note: Each Strain twice The first Couple lead up, and the second Couple lead down at the same Time . Then the two Men lead to the Wall, and the two Women lead to the Wall at the same Time :| Then the first and second Couple Hands all four quite round, and the two Men fall back to the Wall, and the two Women fall back at the same Time |. And then Right-hands and Left half round into the second Couples Place |:

## Dr. Fausters Tumblers. PFD3.003

The first Man Sets to the second Woman and turns single, and then Back to Back with her .| The second man and the first Woman do the same :| Then the first and second Man fall back to the Wall, and the two Woman the same at the same time, and change into their Partners Places, then all four fall back and change into their own Places |. Then cast off, and go the whole Figure with the third Couple, and turn your Partner into her proper Place |:

King's Head Hornpipe, The. PFD3.004

Note: Each Strain twice

First Man turns the 2d Wo. with his Right—hand, and his Partner with his Left .| First Wo. turns the 2d Man with her Right—hand and her Partner with her Left :| First Cu. cross over and half Figure at top with the 2d Cu. |. And whole Figure at bottom with the 3d Cu. |: First Man turns the 3d Wo. and his Partner the 2d Man, then they turn one another .| The first Wo. turns the 3d Man with her Right—hand, and her Partner turns the 2d Wo. and then turns his Partner l: Then first Man crosses over on the out Side of the 3d Wo. and the first Wo., cross over on the out Side of the 2d Man and both cast quite round into the 2d Cu. Place .| Then the 1st Man cross on the out Side of the 2d Wo. and the 1st Wo. cross over on the out Side the 3d Man, and then both cast quite round into the 2d Cu. Place, and turns his Partner l: