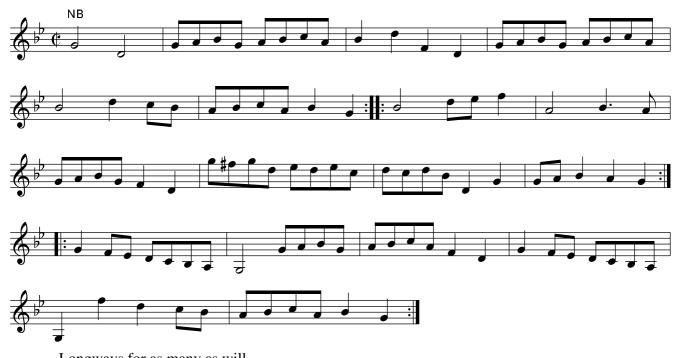

Littleton's Flight from St. James's. PFD3.012

Longways for as many as will

Note: the first Strain twice, and the last once over.

The first Man cast off, and whole Figure with the third Couple .l Then his Partner cast off, and lead thro' the third Couple, and thro' the second Couple, then they are both in the second Couples Place :l Then the first Couple cross over below the third Couple and half Figure, and lead up into the second Couples Place, and Right and Left quite round, and turn your Partner .l

## Monsieur Dupre. PFD3.013

Note: Each Strain twice. The first and second Couple, Hands all four round and turn Single . Then Hands all four across quite round :| Then the first Couple cast off, then the Men Hands round with the third Couple, and the Women with the second |. Then Right–hands and Left quite round, and turn your Partner |:

## Beautiful Clarinda. PFD3.014

Longways for as many as will

Note: Each Strain twice over.

The first Man Minuet to the 2d Woman, and turn her with his Right-hand . Then the 1 Wo. do the same I: Then first Man and Woman, Hands round with the 2d Man, then the same with the 2d Woman; then lead thro' the 3d Couple, and thro' the 2d Couple, and turn your Partner .I Then first Man turn the 3d Woman and the first Woman turn the 2d Man, and then her Partner, then first Man turn the 2d Woman, and his Partner turns the 3d Man, then turn her Partner I: The Piping Pye–Man. PFD3.015 Butcher's Hornpipe,aka. PFD3.015