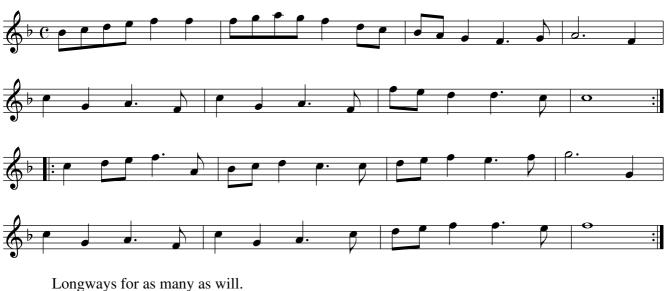

King's Head Hornpipe, The. PFD3.004

Note: Each Strain twice

First Man turns the 2d Wo. with his Right—hand, and his Partner with his Left .| First Wo. turns the 2d Man with her Right—hand and her Partner with her Left :| First Cu. cross over and half Figure at top with the 2d Cu. |. And whole Figure at bottom with the 3d Cu. |: First Man turns the 3d Wo. and his Partner the 2d Man, then they turn one another .| The first Wo. turns the 3d Man with her Right—hand, and her Partner turns the 2d Wo. and then turns his Partner l: Then first Man crosses over on the out Side of the 3d Wo. and the first Wo., cross over on the out Side of the 2d Man and both cast quite round into the 2d Cu. Place .| Then the 1st Man cross on the out Side of the 2d Wo. and the 1st Wo. cross over on the out Side the 3d Man, and then both cast quite round into the 2d Cu. Place, and turns his Partner l: