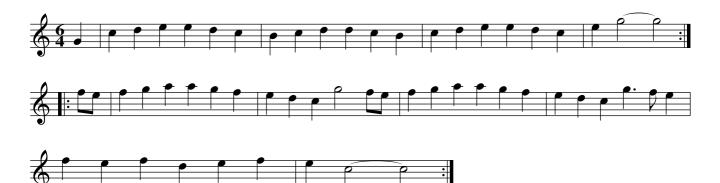

> Short and sweet,or.... PFD3.002 Orlabear's Maggot. PFD3.002 Short and sweet:Or,Orlabear's Maggot. PFD3.002

Longways for as many as will Note: Each Strain twice The first Couple lead up, and the second Couple lead down at the same Time . Then the two Men lead to the Wall, and the two Women lead to the Wall at the same Time :| Then the first and second Couple Hands all four quite round, and the two Men fall back to the Wall, and the two Women fall back at the same Time |. And then Right-hands and Left half round into the second Couples Place |: