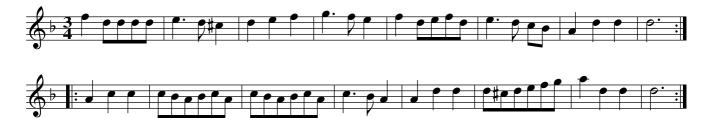

#### Anna Bella. PFD3.006 Red Ribbon, The, aka. PFD3.006

Note: Each Strain twice

The First Man cast off and go the whole Figure round the third Couple, and stand in the second Couples Place .! And the first Woman do the same :! Then the first Man Heys with the third Couple at the bottom, and the first Woman Heys at top with the second Couple at the same Time I. Then the first Couple casts off at top, and go the whole Figure, and cast off into the second Couples Place I:

> Prince Frederick. PFD3.007 Prince Fredrick. PFD3.007

Longways for as many as will

Note: The Tune must be play'd through, and so far as the Repeat again. Set all four and turn single, and Back to Back Partners .I Then the first Couple take both Hands, and the second, and draw quite round the third Couple into their own Places I: Then cast off, and lead thro' the third Couple and thro' the second, and turn your Partners.