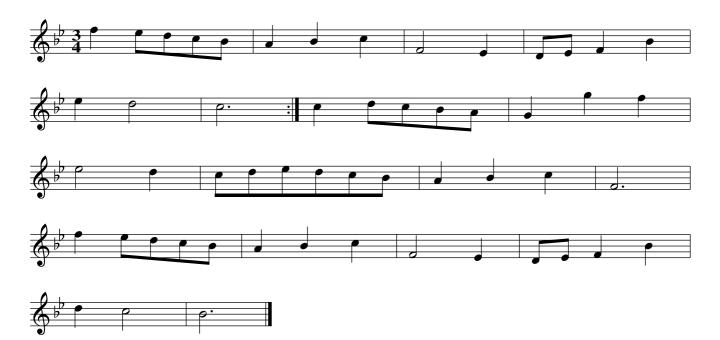

#### The Canary's. PFD3.010

Longways for as many as will

Note: The first and third Strain twice each, and the others once. The first Couple cast off and lead thro' the third Couple .! And cast off below the third Couple and lead up to the top :! The first Man change Place with the second Woman, and the second Man with the first Woman, and go round into their Places proper, and all four turn single .! The first man goes the whole Figure between the second and third Men, and the first Woman the same at the same Time .! Then cross over, and turn once round in the second Couples Place, and stand proper I: Then the first, second and third Men fall back to the Wall, and their Partners the same at the same Time, the Men go into the Womens Places, and the Women into the Mens, and turn single half round, and go into their own Places proper.

### A Minuet Paspe. PFD3.011

Longways for as many as will Note: Each Strain is to be play'd twice over. The first Couple Sett and cast off, and Minuet thro' the third Couple . And cast off below the third Couple, and Minuet up to the top I: Then the first and second Men lead thro' the two Women, and the two Women lead quick thro' the Men I: Then the first Couple whole Figure thro' the second Couple, and cast off quick I: