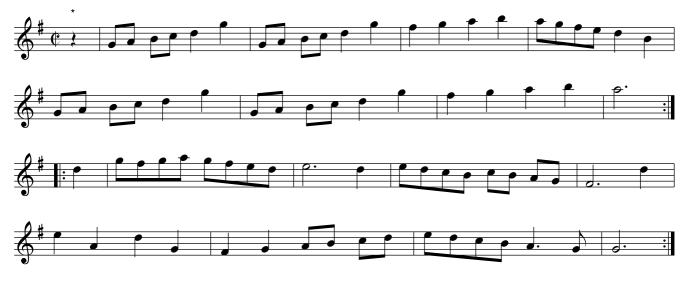

The Hey–Makers Dance in Faustus, or.... PFD3.001 Wing's Maggot. PFD3.001 Hey–Makers Dance in Faustus, The:Or Wing's Maggot. PFD3.001

Longways for as many as will Note: Each Strain twice The first Couple whole Figure round the second Couple .! Then the second Couple do the same round the first Couple, till they come into their proper Places again :! The first Couple clap Hands, and the Second do the same at the same Time, and then all Four clap Sides, and the first Couple cast off I. And then Right—hands and Left quite round with the third Couple, and turn your Partners the Tune out I:

> Short and sweet,or.... PFD3.002 Orlabear's Maggot. PFD3.002 Short and sweet:Or,Orlabear's Maggot. PFD3.002

Longways for as many as will Note: Each Strain twice The first Couple lead up, and the second Couple lead down at the same Time . Then the two Men lead to the Wall, and the two Women lead to the Wall at the same Time :| Then the first and second Couple Hands all four quite round, and the two Men fall back to the Wall, and the two Women fall back at the same Time |. And then Right-hands and Left half round into the second Couples Place |: