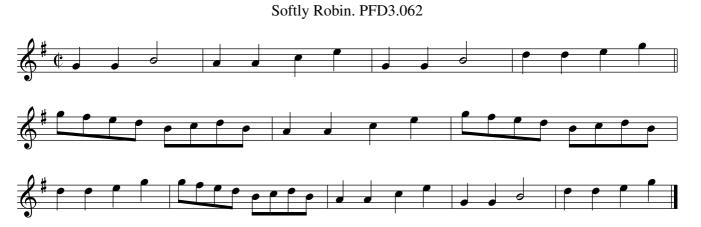

## Softly Robin. PFD3.062

#### Each strain twice over

The first Man turn his Partner half round, then making a little stop, turn her into her own place. The two Men and the two Women turn one another half round, making a little stop, and turn into your own places: The first and 2d Man double Figure on the Womens side, and turn one another 'till in your own places; then the first Man cast off. Then the Women double Figure on the Men's side and turn 'till in your own places; then the first Woman cast down.

Longways for as many as will.

Note: Each Strain twice.

The first Man turn his Partner half round, then making a little stop, turn into her own place .! The two Men and the two Women turn one another half round, making a little stop, and turn into your own places :! The first and 2d Man double Figure on the Womens side, and turn one another 'till in your own places; then the first Man cast off :! Then the Women double Figure on the Men's side, and turn 'till in your own places, then the first Woman cast down.