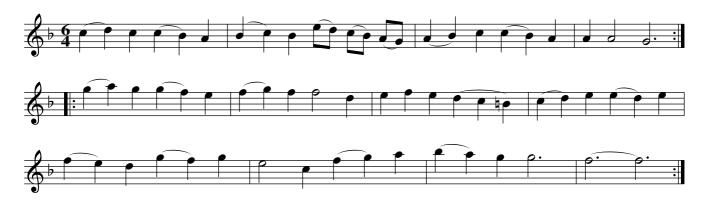

## Dr. Fausters Tumblers. PFD3.003

The first Man Sets to the second Woman and turns single, and then Back to Back with her .| The second man and the first Woman do the same :| Then the first and second Man fall back to the Wall, and the two Woman the same at the same time, and change into their Partners Places, then all four fall back and change into their own Places |. Then cast off, and go the whole Figure with the third Couple, and turn your Partner into her proper Place |: