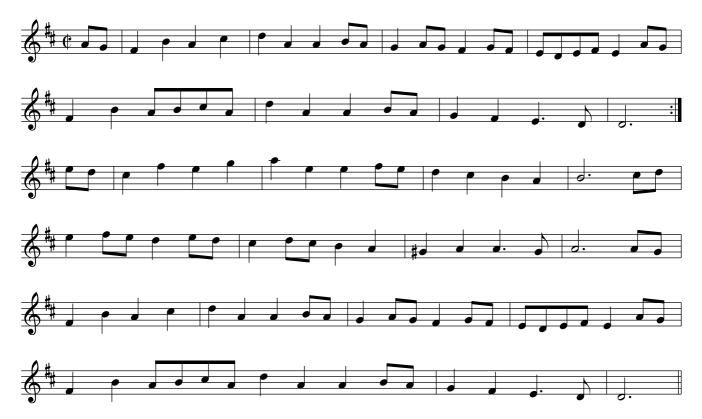

#### The Female Tatler. PFD2.003

Each strain is to be play'd twice over

The first man sett to the second woman, and turn her

The first woman and second man do the same. This to the first strain play'd twice.

Clap hands with your partners and turn, then right and left hands half round

then lead your partner up to the top and cast off, then right and left hands quite round