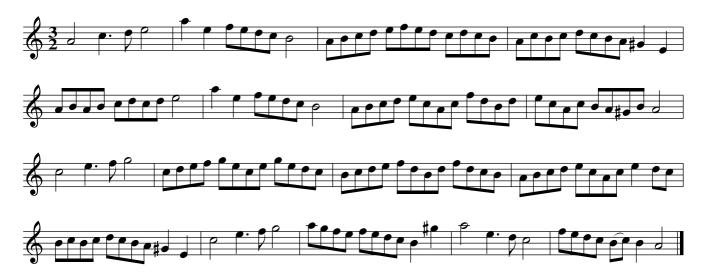

#### The Female Tatler. PFD2.003

Each strain is to be play'd twice over

The first man sett to the second woman, and turn her

The first woman and second man do the same. This to the first strain play'd twice.

Clap hands with your partners and turn, then right and left hands half round

then lead your partner up to the top and cast off, then right and left hands quite round