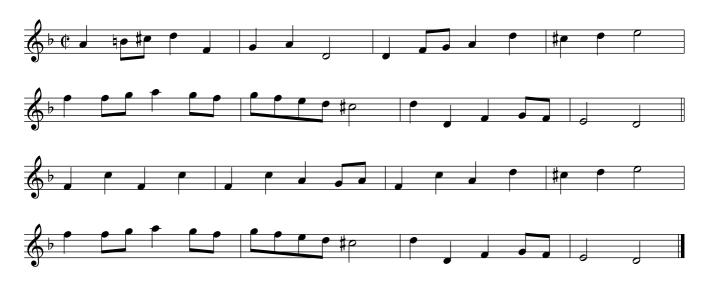

for as many as will.

Note: Each Strain is to be Play'd twice over.

The first Cu. cast off and cast up.l Then Hands across with the 2d Cu. quite round:l Then lead thro' and Back to Back with your Partner.l Then cross over the 2d Cu. and cross over the 3d Cu. to the Bottom; then the first Man Heys on the Men's Side, and the Wo. on her own Sde, then the first Cu. lead thro' the Top and turn l:

# Tomas I cannot. Or... PFD2.241 Tom Trusty. PFD2.241



Longways for as many as will.

Note: Each Strain is to be Play'd twice over.

The first Couple cast off. I Then cast up again I: Then cross over, and go the Figure thro' the second Couple. I Then lead thro' the third Couple, and cast up, and turn Hands I:

# Peace and Plenty. Or... PFD2.242 Old Oxford. PFD2.242 Old Tom of Oxford,aka. PFD2.242



Longways for as many as will.

Note: Each Strain is to be play'd twice over.

The first Cu. cast off behind the 2d Cu. and Jump, then cast off into the 2d Cu. Place, and Jump, then lead thro' the 3d Cu. and cast up into the 2d Cu. Place. Then first and 2d Cu. lead to the Wall and back atain, then the 2d Cu. lead thro' the first Cu. and cast up into the first Cu. Place I: Then the first Cu. being in the 2d Cu. Place, the first Man change Places with the 2d Wo. and the 2d Man with the first Wo. then turn Hands half round. Then Right and Left all round, then all four turn single I:

#### Brook and Hilliar. PFD2.243



Longways for as many as will.

Note: Each Strain is to be play'd twice.

The first Cu. cast off and cast up again. I Then the 2d Cu. cast off below the 3d Cu. and lead up and