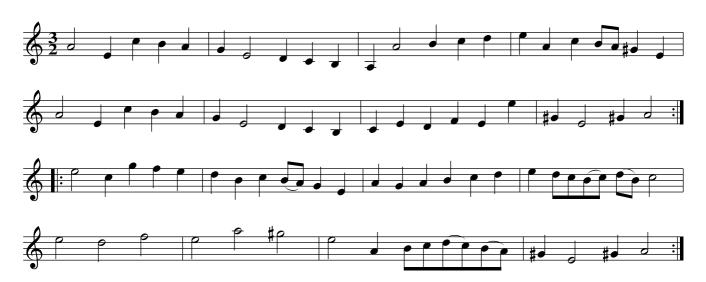

#### The Tatler. PFD2.001

Note— the tune is to be play'd quite through
The first man leads his partner up and down
the 2d Cu do the same at the same time
then the two men lead out and in
and the two women do the same at the same time
Then hands all four quite round and cast off .!
The 2d Cu being at top, they cross over and turn,
then the first Cu cross over and back to back then clap Hands
Sides, then with your partners and turn single