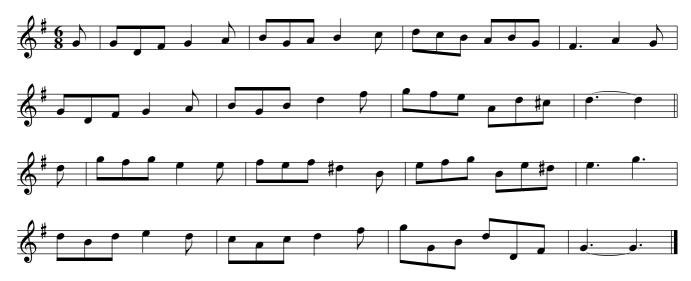

the second Couple. I Then lead thro' the third Couple, and cast up, and turn Hands I:

# Peace and Plenty. Or... PFD2.242 Old Oxford. PFD2.242 Old Tom of Oxford,aka. PFD2.242



Longways for as many as will.

Note: Each Strain is to be play'd twice over.

The first Cu. cast off behind the 2d Cu. and Jump, then cast off into the 2d Cu. Place, and Jump, then lead thro' the 3d Cu. and cast up into the 2d Cu. Place. Then first and 2d Cu. lead to the Wall and back atain, then the 2d Cu. lead thro' the first Cu. and cast up into the first Cu. Place I: Then the first Cu. being in the 2d Cu. Place, the first Man change Places with the 2d Wo. and the 2d Man with the first Wo. then turn Hands half round. Then Right and Left all round, then all four turn single I:

#### Brook and Hilliar. PFD2.243



Longways for as many as will.

Note: Each Strain is to be play'd twice.

The first Cu. cast off and cast up again. I Then the 2d Cu. cast off below the 3d Cu. and lead up and cast off into their own Places: I The two first Cu. follow each other half round, then clap Hands once, the follow the other half round, then clap Hands once as before. I Then the two Men go the half Figure between the two We. then the first Cu. cast off.:

#### Fair Phillis. PFD2.244



Longwyas for as many as will.

Note: Each Strain is to be Play'd twice over.

The first Couple cross over. Then Back to Back: Then change Place with your Partner, then change Place withe second Couple; Then all four Sett in the Middle: then Sett back again, and cast off. Then cross over, and Figure thro' the third Couple, and cast u