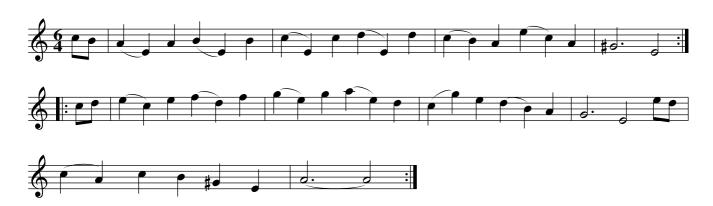

#### The Female Tatler. PFD2.003

Each strain is to be play'd twice over

The first man sett to the second woman, and turn her

The first woman and second man do the same. This to the first strain play'd twice.

Clap hands with your partners and turn, then right and left hands half round

then lead your partner up to the top and cast off, then right and left hands quite round