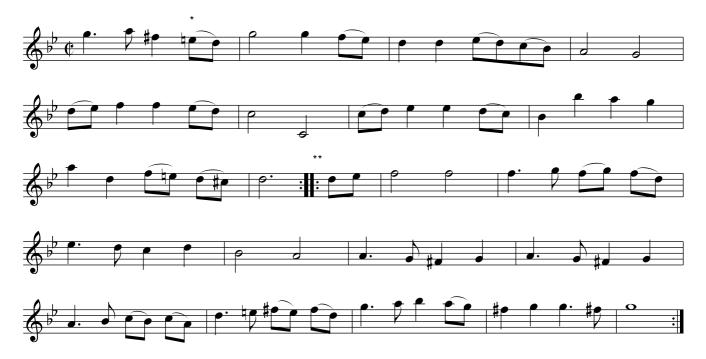

#### Madame Betty. PFD2.005

Each strain twice over

The first couple go the whole figure through the second couple

then cast off and lead with inside of the third couple and cast up into the second couple's place

This to the first strain play'd twice

Then lead up through the second couple and cast off

then right and left hands round, and sett to your partner and cast off

This to the second strain play d twice