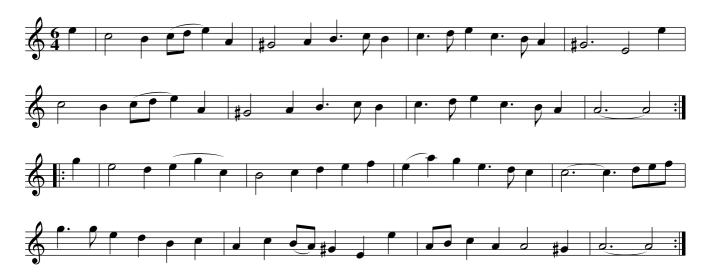

# Orielton House. PFD2.004

Each strain twice

The first and second couple sett across and turn all four round single then sett again and turn to your own places

This to the first starin play'd twice

Then cross below the second couple, and up again to your own places

the first man change places with the second woman, and the frirst woman with the second man then hands round and cast off. This to the second strain play'd twice