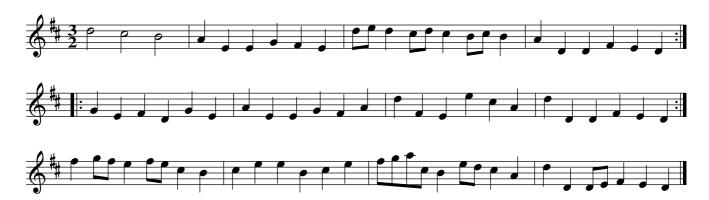

# Orielton House. PFD2.004

Each strain twice

The first and second couple sett across and turn all four round single then sett again and turn to your own places

This to the first starin play'd twice

Then cross below the second couple, and up again to your own places

the first man change places with the second woman, and the frirst woman with the second man then hands round and cast off. This to the second strain play'd twice