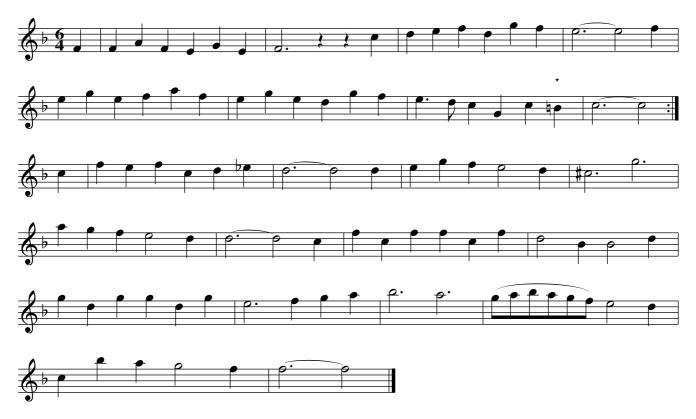

# Soulton Jigg. PFD2.002

The first strain twice, and the last but once

The first couple sett and cast off then clap hands and turn sides

The second couple do the same. This to the first strain play'd twice

The first man change places with the second woman, and the first woman with the second man

Then all four sett and turn single, then right and left hands half round,

then sett and cast off. This to the last starin play'd once.