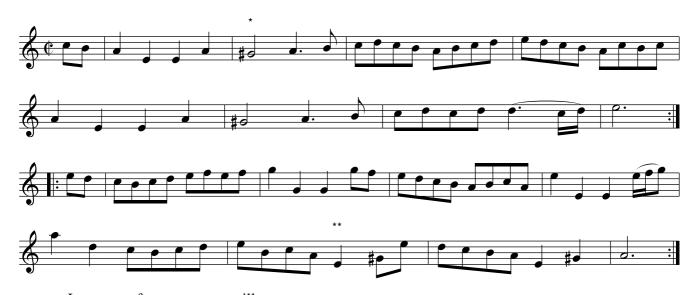

#### The Tatler. PFD2.001

Note— the tune is to be play'd quite through
The first man leads his partner up and down
the 2d Cu do the same at the same time
then the two men lead out and in
and the two women do the same at the same time
Then hands all four quite round and cast off .!
The 2d Cu being at top, they cross over and turn,
then the first Cu cross over and back to back then clap Hands
Sides, then with your partners and turn single

# Soulton Jigg. PFD2.002

The first strain twice, and the last but once

The first couple sett and cast off then clap hands and turn sides

The second couple do the same. This to the first strain play'd twice

The first man change places with the second woman, and the first woman with the second man

Then all four sett and turn single, then right and left hands half round,

then sett and cast off. This to the last starin play'd once.