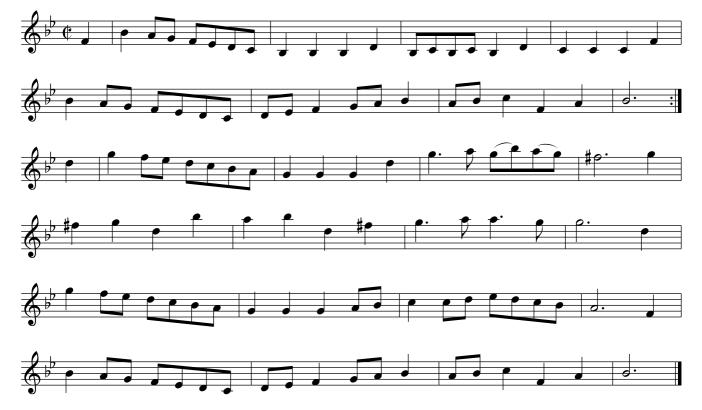

#### Madame Betty. PFD2.005

Each strain twice over

The first couple go the whole figure through the second couple

then cast off and lead with inside of the third couple and cast up into the second couple's place

This to the first strain play'd twice

Then lead up through the second couple and cast off

then right and left hands round, and sett to your partner and cast off

This to the second strain play d twice