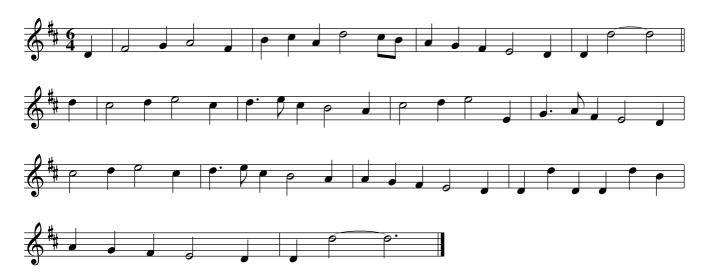

is to be play'd twice, and the last but once.

The first Couple cast off, and the Man Hey with the third Couple, and the Woman Hey with the 2d Cu.l Then the first and 3d Cu. turn Hands a-cross all four and back again l: Then they Right and Left quite round with the 2d Couple.l.

Next Oars. Or... PFD2.240 Sheep-shearers, The. PFD2.240



Longways for as many as will.

Note: Each Strain is to be Play'd twice over.

The first Cu. cast off and cast up.l Then Hands across with the 2d Cu. quite round:l Then lead thro' and Back to Back with your Partner.l Then cross over the 2d Cu. and cross over the 3d Cu. to the Bottom; then the first Man Heys on the Men's Side, and the Wo. on her own Sde, then the first Cu. lead thro' the Top and turn l:

# Tomas I cannot. Or... PFD2.241 Tom Trusty. PFD2.241



Longways for as many as will.

Note: Each Strain is to be Play'd twice over.

The first Couple cast off. I Then cast up again I: Then cross over, and go the Figure thro' the second Couple. I Then lead thro' the third Couple, and cast up, and turn Hands I:

# Peace and Plenty. Or... PFD2.242 Old Oxford. PFD2.242 Old Tom of Oxford,aka. PFD2.242



Longways for as many as will.

Note: Each Strain is to be play'd twice over.

The first Cu. cast off behind the 2d Cu. and Jump, then cast off into the 2d Cu. Place, and Jump, then lead thro' the 3d Cu. and cast up into the 2d Cu. Place. Then first and 2d Cu. lead to the Wall and back atain, then the 2d Cu. lead thro' the first Cu. and cast up into the first Cu. Place I: Then the first Cu. being in the 2d Cu. Place, the first Man change Places wi