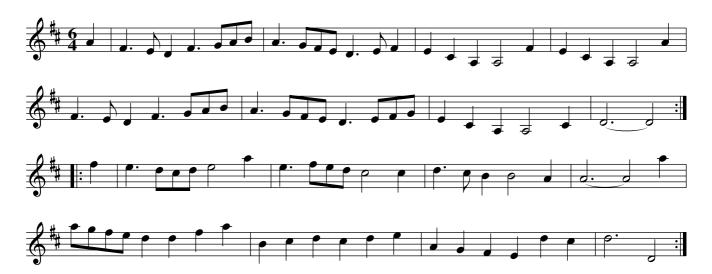

#### The Tatler. PFD2.001

Note— the tune is to be play'd quite through
The first man leads his partner up and down
the 2d Cu do the same at the same time
then the two men lead out and in
and the two women do the same at the same time
Then hands all four quite round and cast off .!
The 2d Cu being at top, they cross over and turn,
then the first Cu cross over and back to back then clap Hands
Sides, then with your partners and turn single

# Soulton Jigg. PFD2.002

The first strain twice, and the last but once

The first couple sett and cast off then clap hands and turn sides

The second couple do the same. This to the first strain play'd twice

The first man change places with the second woman, and the first woman with the second man

Then all four sett and turn single, then right and left hands half round,

then sett and cast off. This to the last starin play'd once.