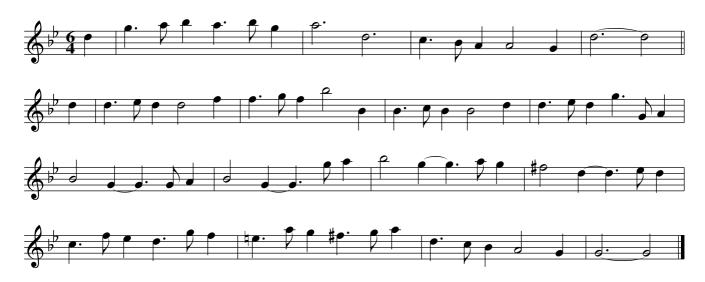

atain, then the 2d Cu. lead thro' the first Cu. and cast up into the first Cu. Place I: Then the first Cu. being in the 2d Cu. Place, the first Man change Places with the 2d Wo. and the 2d Man with the first Wo. then turn Hands half round. Then Right and Left all round, then all four turn single I:

#### Brook and Hilliar. PFD2.243



Longways for as many as will.

Note: Each Strain is to be play'd twice.

The first Cu. cast off and cast up again. I Then the 2d Cu. cast off below the 3d Cu. and lead up and cast off into their own Places: I The two first Cu. follow each other half round, then clap Hands once, the follow the other half round, then clap Hands once as before. I Then the two Men go the half Figure between the two We. then the first Cu. cast off.:

#### Fair Phillis. PFD2.244



Longwyas for as many as will.

Note: Each Strain is to be Play'd twice over.

The first Couple cross over. Then Back to Back: Then change Place with your Partner, then change Place withe second Couple; Then all four Sett in the Middle: then Sett back again, and cast off. Then cross over, and Figure thro' the third Couple, and cast up:

# Grange Court. PFD2.245



Longways for as many as will.

Note: Each Strain is to be play'd twice over.

First lead to the Wall and back again,.! Then lead thro' and cast up:! Then the first Man change Place with the 2d Wo. then the first Wo. with the 2d Man, Hands half round and cast off.! Then the two Men lead thro' the two We then the two We. lead thro' the two Men:!

# Jolly Bacchus. PFD2.246



Longways for as many as will.

Note: The first Strain tw