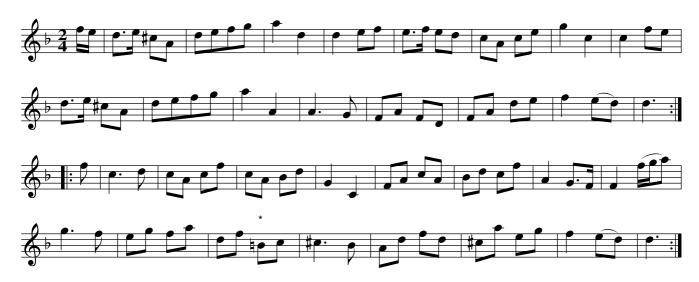

# Orielton House. PFD2.004

Each strain twice

The first and second couple sett across and turn all four round single then sett again and turn to your own places

This to the first starin play'd twice

Then cross below the second couple, and up again to your own places

the first man change places with the second woman, and the frirst woman with the second man then hands round and cast off. This to the second strain play'd twice